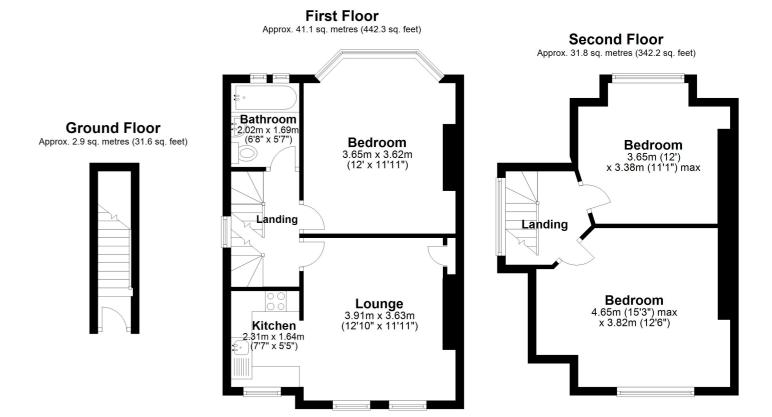

one's Sandy Beach. The accommodation is spread over two floors and offers a lounge, kitchen, bathroom and three bedrooms, including some distant sea views. For your chance to view call sole agent Burnap + Abel now on 01303 258590.







#### **Entrance Hall**

With staircase to the first floor.

# First Floor Landing

#### Lounge

12' 10" x 11' 11" (3.91m x 3.63m)

# Kitchen

7' 7" x 5' 5" (2.31m x 1.65m)

#### Bathroom

6' 8" x 5' 7" (2.03m x 1.70m)

#### **Bedroom One**

12' 0" x 11' 11" (3.66m x 3.63m)

# Second Floor Landing

# **Bedroom Two**

15' 3" x 12' 6" (4.65m x 3.81m)

# **Bedroom Three**

12' 0" x 11' 1" (3.66m x 3.38m)

# Lease + Service Charge Information

We understand that the current lease is 153 years remaining

The service charge is approximately £1,521.67 per annum.



Whilst every attempt has been made to ensure the accuracy of the floor plan contained here, measurements of doors, windows, rooms and any other items are approximate and no responsibility is taken for any error, omission or mis-statement. This plan is for illustrative purposes only and should be used as such by any prospective purchaser.

Plan produced using PlanUp.