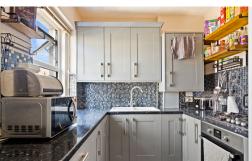

#### Bathroom

6' 8" x 5' 7" (2.03m x 1.70m)

#### **Bedroom One**

12' 0" x 11' 11" (3.66m x 3.63m)