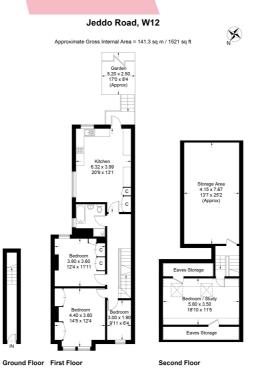

## LONDON'S LOCAL AGENT

Orchards of London are delighted to offer to the market for let this are available nearby and motorists will benefit from easy access to the incredible three bedroom split level flat in excellent condition throughout A4/M4. and boasting a private patio garden. The property comprises a superb kitchen/diner with solid oak flooring and modern kitchen fittings, the kitchen leads us out to a fantastic private patio garden, a stunning family bathroom, two spacious double bedrooms with built-in wardrobes and a further single bedroom or study. On the second floor is a beautiful bright and airy reception room with excellent eaves storage. Jeddo Road is a quiet residential road on the Acton/Shepherds Bush borders ideally situated for the shops, bars and restaurants along the Uxbridge Road with easy access to Chiswick and Shepherds Bush. Great transport links