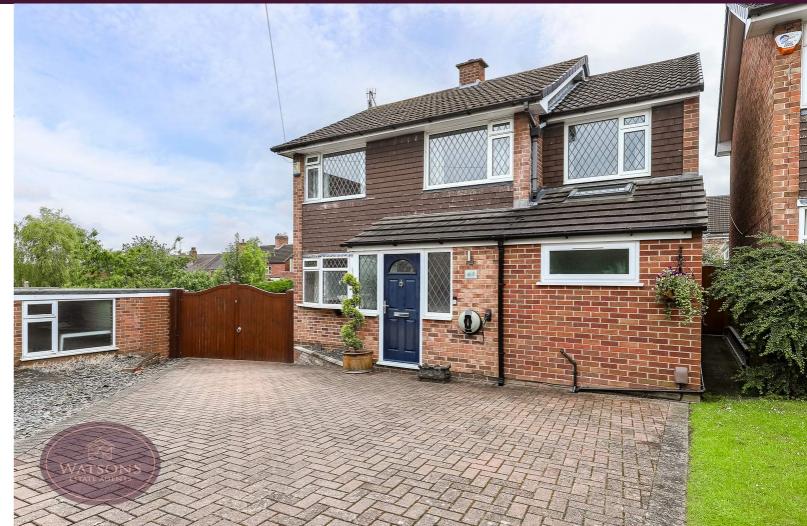

Dawson Close, Newthorpe, NG16 2ES

Offers Over £350,000

want to view? Call us on 0115 938 5577 Our lines are open 8am - 8pm 7 Days a week or email mail@watsons-residential.co.uk Ref - 27669184

rightmove△

· Extended Detached Family Home

- 4 Bedrooms
- Generous Open Plan Lounge Diner
- · Fitted Dining Kitchen
- Downstairs WC/Utility Room
- Off Road Parking
- South Facing Rear Garden
- Popular Residential Location

Our Seller says....

\*\*\* THE GARDEN OF YOUR DREAMS \*\*\* The accommodation offered by this 4 bedroom detached home in Newthorpe is impressive enough, but the garden of your dreams awaits you to the rear - and better still, there is a superb generous conservatory to sit and enjoy it all year round! In brief, the accommodation comprises: entrance hall, lounge, wc, dining area, conservatory, kitchen, upstairs landing to the 4 bedrooms and family bathroom. Outside, the star of the show is the south-facing landscaped rear, comprising 2 paved patio seating areas, turfed lawn with an array of beautiful plants & shrubs and feature waterfall the perfect place to enjoy the summer months. Being situated at the end of a quiet cul-de-sac means this would make for another long term family home and there is easy access to a wealth of amenities in the nearby towns of Eastwood, Kimberley & Ilkeston. Road links are great too, with the A610 & M1 motorway not too far away. We highly recommend viewing to see for yourself, so call our sales team now to arrange a viewing.

# Outside

To the front of the property are plum slate beds and a block paved driveway providing good off road parking, with further secure parking behind double wooden gates. Other features include an electric car charging point. To the side of the property is a timber built shed with power, but the star of the show is the south-facing landscaped rear, comprising 2 paved patio seating areas, turfed lawn with an array of beautiful plants & shrubs, feature waterfall, greenhouse and an external tap. The garden is enclosed by wall & timber fencing to the perimeter with gated access to the side.