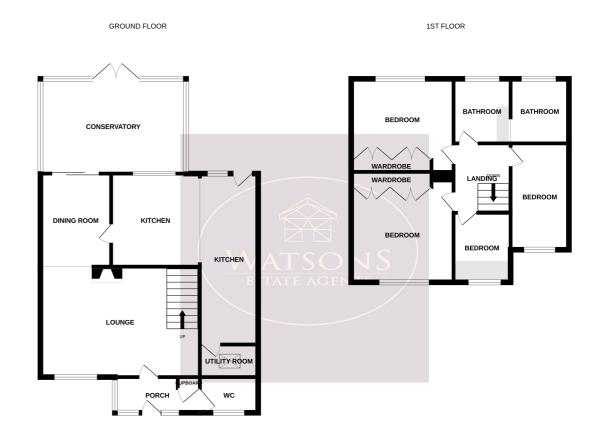

#### **Ground Floor**

## **Entrance Hall**

Composite entrance door to the front, obscured uPVC double glazed windows to the front & side, built in storage cupboard, tiled flooring, radiator, doors to the WC and lounge.

# WC

Lounge

WC, wall mounted sink, chrome heated towel rail, ceiling spotlights and obscured uPVC double glazed window to the front.

5.09m x 3.61m (16' 8" x 11' 10") Solid wood stairs to the first floor, uPVC double glazed bay window to the front, 2 radiators, real flame gas fire with solid wood fireplace surround and open to the dining area.

# **Dining Area**

3.03m x 2.55m (9' 11" x 8' 4") Sliding patio doors to the conservatory, radiator and door to the kitchen.

### Conservatory

4.63m x 2.99m (15' 2" x 9' 10") Brick & uPVC double glazed construction, wood effect laminate flooring, 2 radiators and French doors to the rear garden.

# Kitchen (L Shaped)

5.0m (6.74m max) x 3.08m (2.21m min) (16' 5" x 10' 1") A range of matching wall & base units, work surfaces incorporating an inset one & a half bowl sink & drainer unit. Integrated appliances to include: Neff oven, grill & microwave, gas hob with extractor over, fridge freezer, wine cooler and dishwasher. Radiator, laminate tiled flooring, velux window, ceiling spotlights uPVC double glazed window to the rear, door to the rear garden and door to the utility room.

### **Utility Room**

Luxury vinyl tiled flooring, velux window and plumbing for washing machine

# First Flooring

# Landing

Access to the attic (partly boarded with drop down ladder) and doors to all bedrooms and bathroom.

### Bedroom 1

3.22m x 2.96m (10' 7" x 9' 9") UPVC double glazed window to the front, fitted wardrobes and radiator.

# Bedroom 2

3.1m x 3.06m (10' 2" x 10' 0") UPVC double glazed window to the rear, fitted wardrobes and radiator.

### Bedroom 3

3.5m x 2.2m (11' 6" x 7' 3") UPVC double glazed window to the front and radiator.

### Bedroom 4

2.36m x 2.07m (7' 9" x 6' 9") UPVC double glazed window to the front and radiator.

### **Bathroom**

5 piece suite in white comprising floating WC & bidet, floating sink, freestanding rolled top bath and shower cubicle with mains fed shower over. Ceiling spotlights, obscured uPVC double glazed window to the rear and 2 chrome heated towel rails.