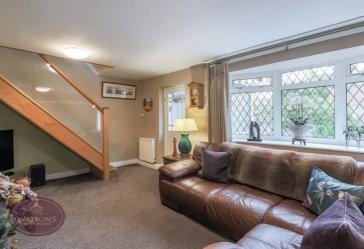

# WC

Lounge

WC, wall mounted sink, chrome heated towel rail, ceiling spotlights and obscured uPVC double glazed window to the front.

5.09m x 3.61m (16' 8" x 11' 10") Solid wood stairs to the first floor, uPVC double glazed bay window to the front, 2 radiators, real flame gas fire with solid wood fireplace surround and open to the dining area.