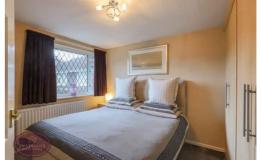

### Bedroom 1

3.22m x 2.96m (10' 7" x 9' 9") UPVC double glazed window to the front, fitted wardrobes and radiator.

# Bedroom 2

3.1m x 3.06m (10' 2" x 10' 0") UPVC double glazed window to the rear, fitted wardrobes and radiator.

### Bedroom 3

3.5m x 2.2m (11' 6" x 7' 3") UPVC double glazed window to the front and radiator.

### Bedroom 4

2.36m x 2.07m (7' 9" x 6' 9") UPVC double glazed window to the front and radiator.