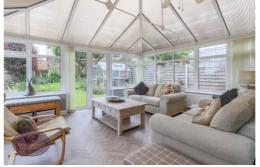

### Conservatory

4.63m x 2.99m (15' 2" x 9' 10") Brick & uPVC double glazed construction, wood effect laminate flooring, 2 radiators and French doors to the rear garden.