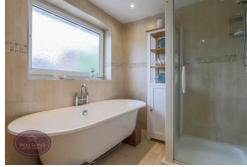

### **Bathroom**

5 piece suite in white comprising floating WC & bidet, floating sink, freestanding rolled top bath and shower cubicle with mains fed shower over. Ceiling spotlights, obscured uPVC double glazed window to the rear and 2 chrome heated towel rails.