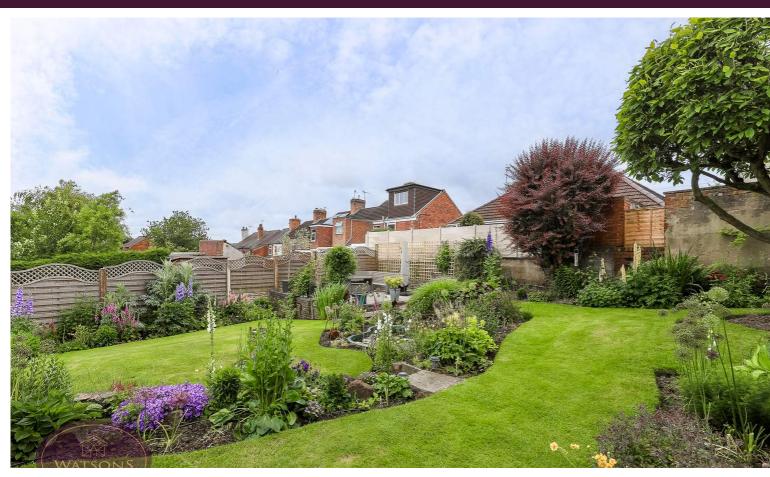

- 4 Bedrooms
- Generous Open Plan Lounge Diner
- · Fitted Dining Kitchen
- Downstairs WC/Utility Room
- Off Road Parking
- South Facing Rear Garden
- Popular Residential Location

Our Seller says....

\*\*\* THE GARDEN OF YOUR DREAMS \*\*\* The accommodation offered by this 4 bedroom detached home in Newthorpe is impressive enough, but the garden of your dreams awaits you to the rear - and better still, there is a superb generous conservatory to sit and enjoy it all year round! In brief, the accommodation comprises: entrance hall, lounge, wc, dining area, conservatory, kitchen, upstairs landing to the 4 bedrooms and family bathroom. Outside, the star of the show is the south-facing landscaped rear, comprising 2 paved patio seating areas, turfed lawn with an array of beautiful plants & shrubs and feature waterfall the perfect place to enjoy the summer months. Being situated at the end of a quiet cul-de-sac means this would make for another long term family home and there is easy access to a wealth of amenities in the nearby towns of Eastwood, Kimberley & Ilkeston. Road links are great too, with the A610 & M1 motorway not too far away. We highly recommend viewing to see for yourself, so call our sales team now to arrange a viewing.

# Outside

To the front of the property are plum slate beds and a block paved driveway providing good off road parking, with further secure parking behind double wooden gates. Other features include an electric car charging point. To the side of the property is a timber built shed with power, but the star of the show is the south-facing landscaped rear, comprising 2 paved patio seating areas, turfed lawn with an array of beautiful plants & shrubs, feature waterfall, greenhouse and an external tap. The garden is enclosed by wall & timber fencing to the perimeter with gated access to the side.