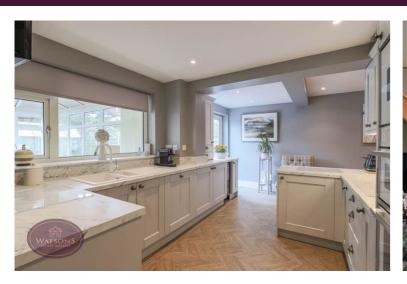

# Kitchen (L Shaped)

5.0m (6.74m max) x 3.08m (2.21m min) (16' 5" x 10' 1") A range of matching wall & base units, work surfaces incorporating an inset one & a half bowl sink & drainer unit. Integrated appliances to include: Neff oven, grill & microwave, gas hob with extractor over, fridge freezer, wine cooler and dishwasher. Radiator, laminate tiled flooring, velux window, ceiling spotlights uPVC double glazed window to the rear, door to the rear garden and door to the utility room.