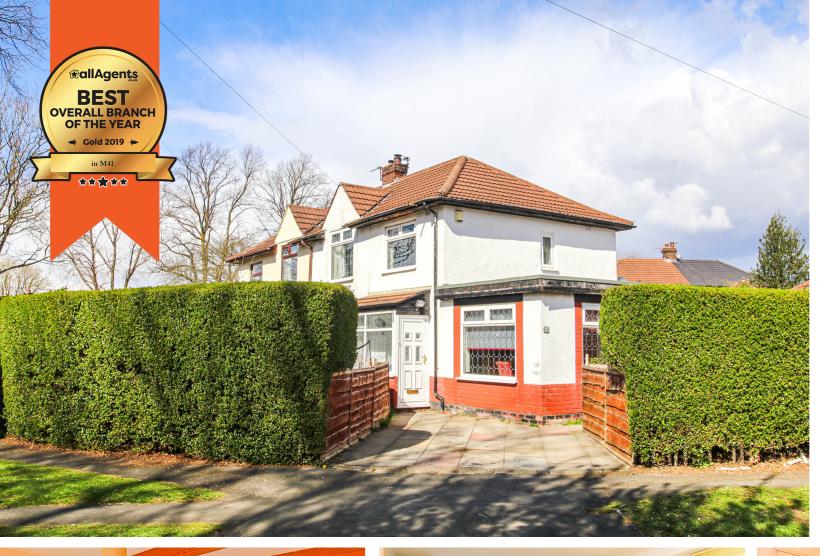

## Porlock Road, Flixton, M41 6EB

\*\*NO ONWARD CHAIN\*\* - VITALSPACE ESTATE AGENTS are pleased to offer for sale this fabulous, well presented THREE BEDROOM semi detached property and located on a popular, quiet Flixton road. This attractive property is situated on a corner plot and benefits from gas central heating and uPVC double glazing. In brief, the spacious deceptively spacious accommodation comprises; entrance hallway, a generously sized living room, a dining room and a breakfast kitchen with seating area. To the first floor there are three bedroom and a three piece family bathroom. Situated on the ever popular Porlock Road just off Church Road, this attractive property would be ideal for a family as it is located within close proximity to a range of highly regarded schools, amenities and major transport links. Offered for sale with no onward chain, an internal viewing comes highly recommended.

### Features

- Three Bedrooms
- Semi detached property
- Extended accommodation
- Gas central heating
- No onward chain
- Kitchen dining room
- Quiet Flixton location
- Viewing recommended