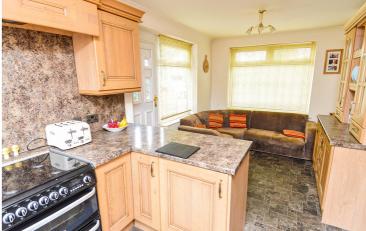

## Porlock Road, Flixton, M41 6EB

\*\*NO ONWARD CHAIN\*\* - VITALSPACE ESTATE AGENTS are pleased to offer for sale this fabulous, well presented THREE BEDROOM semi detached property and located on a popular, quiet Flixton road. This attractive property is situated on a corner plot and benefits from gas central heating and uPVC double glazing. In brief, the spacious deceptively spacious accommodation comprises; entrance hallway, a generously sized living room, a dining room and a breakfast kitchen with seating area. To the first floor there are three bedroom and a three piece family bathroom. Situated on the ever popular Porlock Road just off Church Road, this attractive property would be ideal for a family as it is located within close proximity to a range of highly regarded schools, amenities and major transport links. Offered for sale with no onward chain, an internal viewing comes highly recommended.

### Features

- Three Bedrooms
- Semi detached property
- Extended accommodation
- Gas central heating
- No onward chain
- Kitchen dining room
- Quiet Flixton location
- Viewing recommended