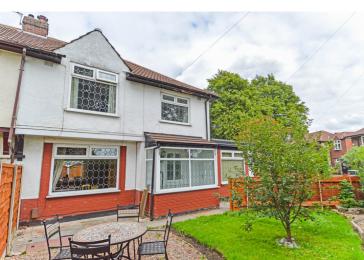

## Porlock Road, Flixton, M41 6EB

\*\*NO ONWARD CHAIN\*\* - VITALSPACE ESTATE AGENTS are pleased to offer for sale this fabulous, well presented THREE BEDROOM semi detached property and located on a popular, quiet Flixton road. This attractive property is situated on a corner plot and benefits from gas central heating and uPVC double glazing. In brief, the spacious deceptively spacious accommodation comprises; entrance hallway, a generously sized living room, a dining room and a breakfast kitchen with seating area. To the first floor there are three bedroom and a three piece family bathroom. Situated on the ever popular Porlock Road just off Church Road, this attractive property would be ideal for a family as it is located within close proximity to a range of highly regarded schools, amenities and major transport links. Offered for sale with no onward chain, an internal viewing comes highly recommended.

### Features

- Three Bedrooms
- Semi detached property
- Extended accommodation
- Gas central heating
- No onward chain
- Kitchen dining room
- Quiet Flixton location
- Viewing recommended