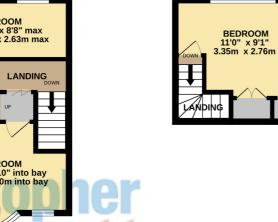

The accommodation comprises, hall, through lounge/diner, kitchen, sun room/conservatory and shower room on the ground floor, two bedrooms on the first floor and a loft conversion forms the third bedroom on the second floor.

Council Tax Band C.

LOUNGE/DINER 22'4" into bay x 13'0" 6.80m into bay x 3.95m

1ST FLOOR 263 sq.ft. (24.4 sq.m.) approx.

2ND FLOOR 146 sq.ft. (13.5 sq.m.) approx.