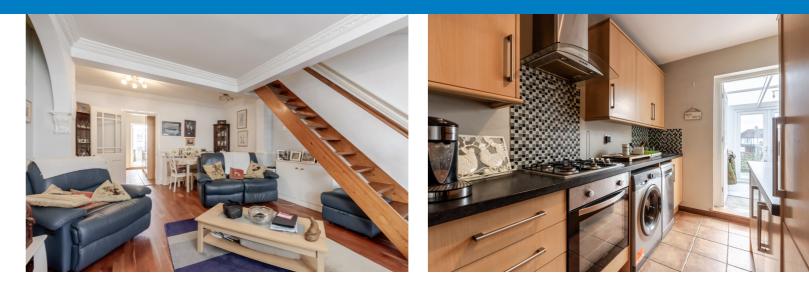

The accommodation comprises, hall, through lounge/diner, kitchen, sun room/conservatory and shower room on the ground floor, two bedrooms on the first floor and a loft conversion forms the third bedroom on the second floor.

The property has been well maintained and features gas central heating, double glazing and a fitted kitchen and window shutters were fitted.

Outside there is off street parking on the front driveway and a South/West rear garden extending approximately 100ft.