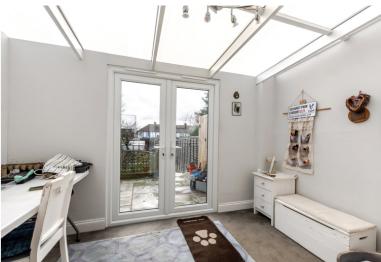

The accommodation comprises, hall, through lounge/diner, kitchen, sun room/conservatory and shower room on the ground floor, two bedrooms on the first floor and a loft conversion forms the third bedroom on the second floor.

The property has been well maintained and features gas central heating, double glazing and a fitted kitchen and window shutters were fitted.

Outside there is off street parking on the front driveway and a South/West rear garden extending approximately 100ft.