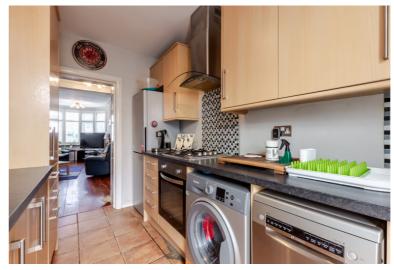

The accommodation comprises, hall, through lounge/diner, kitchen, sun room/conservatory and shower room on the ground floor, two bedrooms on the first floor and a loft conversion forms the third bedroom on the second floor.

The property has been well maintained and features gas central heating, double glazing and a fitted kitchen and window shutters were fitted.

Outside there is off street parking on the front driveway and a South/West rear garden extending approximately 100ft.