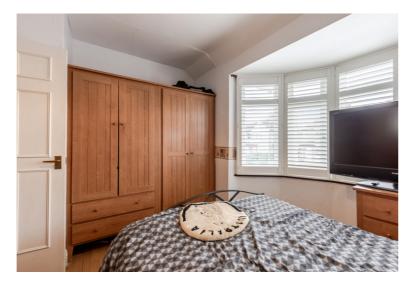

The accommodation comprises, hall, through lounge/diner, kitchen, sun room/conservatory and shower room on the ground floor, two bedrooms on the first floor and a loft conversion forms the third bedroom on the second floor.

The property has been well maintained and features gas central heating, double glazing and a fitted kitchen and window shutters were fitted.

Outside there is off street parking on the front driveway and a South/West rear garden extending approximately 100ft.