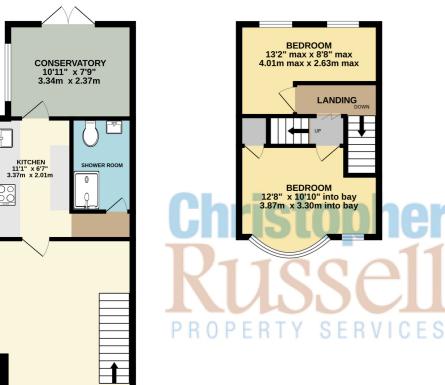

The accommodation comprises, hall, through lounge/diner, kitchen, sun room/conservatory and shower room on the ground floor, two bedrooms on the first floor and a loft conversion forms the third bedroom on the second floor.

Council Tax Band C.

LOUNGE/DINER 22'4" into bay x 13'0" 6.80m into bay x 3.95m

1ST FLOOR 263 sq.ft. (24.4 sq.m.) approx.

2ND FLOOR 146 sq.ft. (13.5 sq.m.) approx.