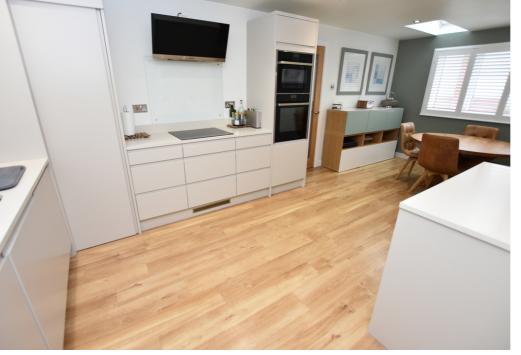

## Helston Road Nailsea

Three bedroom houses of this design are few in number and therefore, rarely available. Spacious and well balanced, this stylish and contemporary home has undergone a thorough makeover and now offers smart, understated decor and fittings throughout. Located on the ever popular Trendlewood development with ease of access to local schools, the mainline train station at Backwell and a variety of country walks, this very desirable property briefly comprises; Entrance Hall, Cloakroom, fabulous Kitchen/Dining Room, Sitting Room, 3 Bedrooms and Family Bathroom. Outside, there is an impressive frontage, driveway and Garage with a glorious, landscaped, private Garden to the rear.