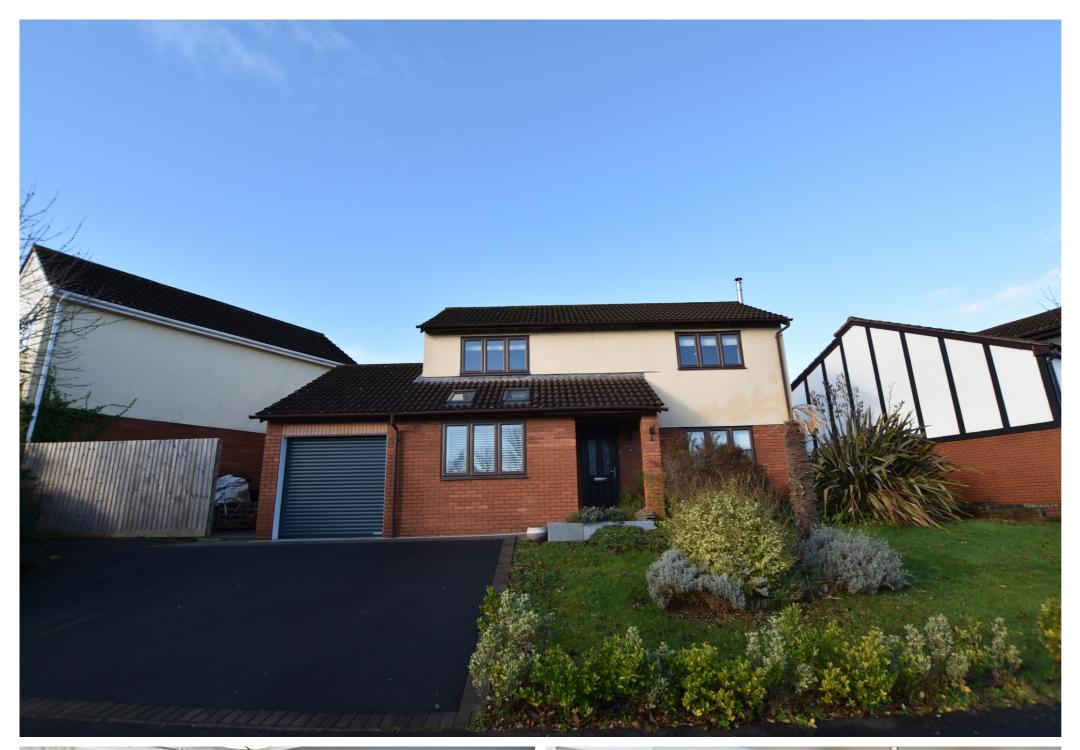

## Helston Road Nailsea

Three bedroom houses of this design are few in number and therefore, rarely available. Spacious and well balanced, this stylish and contemporary home has undergone a thorough makeover and now offers smart, understated decor and fittings throughout. Located on the ever popular Trendlewood development with ease of access to local schools, the mainline train station at Backwell and a variety of country walks, this very desirable property briefly comprises; Entrance Hall, Cloakroom, fabulous Kitchen/Dining Room, Sitting Room, 3 Bedrooms and Family Bathroom. Outside, there is an impressive frontage, driveway and Garage with a glorious, landscaped, private Garden to the rear.