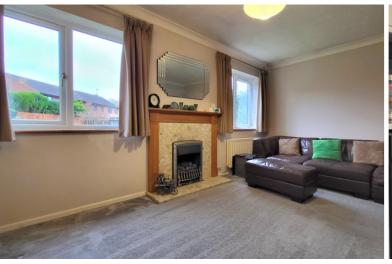

### **LOUNGE**

11' 3" (max) x 8' 9" (min) (3.43m radiator. x 2.67m) 14' 6"( 4.42m) (approx) (L - Shape) Two windows to rear and radiator