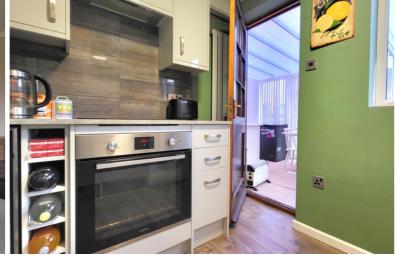

## **KITCHEN**

5' 9" x 8' 9" (1.75m x 2.67m) (approx) Fitted with a range of base and eye level units with work surfaces over, sink unit with 8' 2" x 11' 8" (2.49m x 3.56m) hob and wine cooler, plumbing loft access and radiator. machine, washing a for integrated fridge/ freezer and 8' 1" (max) x 11' 1" (max) (2.46m radiator.

# **CONSERVATORY**

7' 8" x 9' 3" (2.34m x 2.82m) (approx) Door to front, door to rear, UPVC double glazed windows to rear and side.