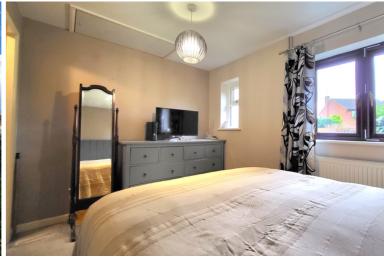

### BEDROOM 1

mixer tap over, integrated oven, (approx) Two windows to rear,

# **BEDROOM 2**

x 3.38m) (approx) Window to front, built in wardrobe and