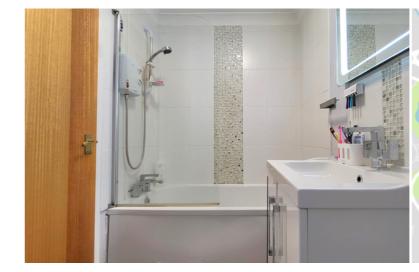

# **BATHROOM**

4' 9" (max)x 8' 7"(max) (1.45m x 2.62m) (approx) (L-Shape) Fitted with a three piece suite comprising low level W/C, wash hand basin, bath with shower over and radiator.