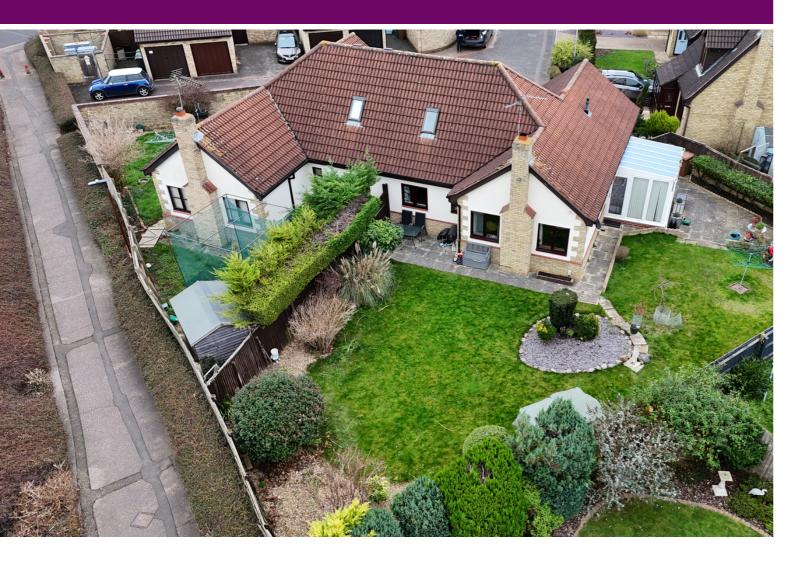

40 Hythegate, Werrington PE4 7ZP

£280,000

\*\*\* SPACIOUS WRAP AROUND GARDEN \*\*\* "Located in a sought after cul de sac in Werrington, this 4 bedroom semi detached bungalow offers fantastic opportunity for a potential loft conversion with the neighbouring property having already done so, and a window already in place. The bungalow itself features an entrance hall, 4 bedrooms, living room, kitchen, conservatory, a spacious garden and parking. Viewings are highly recommended to appreciate the location and the home itself. EPC Energy Rating - D/Council Tax Band - C ".

#### **OUTSIDE**