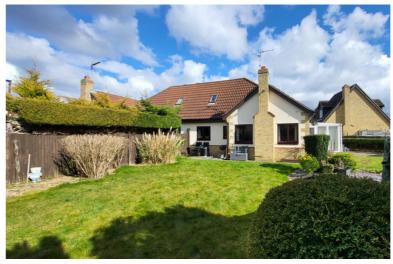

40 Hythegate, Werrington PE4 7ZP

£280,000

\*\*\* SPACIOUS WRAP AROUND GARDEN \*\*\* "Located in a sought after cul de sac in Werrington, this 4 bedroom semi detached bungalow offers fantastic opportunity for a potential loft conversion with the neighbouring property having already done so, and a window already in place. The bungalow itself features an entrance hall, 4 bedrooms, living room, kitchen, conservatory, a spacious garden and parking. Viewings are highly recommended to appreciate the location and the home itself. EPC Energy Rating - D/Council Tax Band - C ".

#### **OUTSIDE**