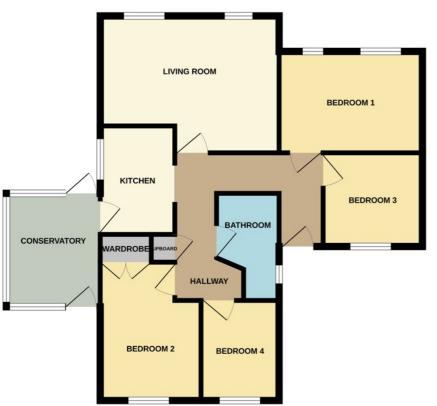

40 Hythegate, Werrington PE4 7ZP

£280,000

\*\*\* SPACIOUS WRAP AROUND GARDEN \*\*\* "Located in a sought after cul de sac in Werrington, this 4 bedroom semi detached bungalow offers fantastic opportunity for a potential loft conversion with the neighbouring property having already done so, and a window already in place. The bungalow itself features an entrance hall, 4 bedrooms, living room, kitchen, conservatory, a spacious garden and parking. Viewings are highly recommended to appreciate the location and the home itself. EPC Energy Rating - D/Council Tax Band - C ".

#### **ENTRANCE**

Door to front.

## **KITCHEN**

5' 9" x 8' 9" (1.75m x 2.67m) (approx) Fitted with a range of base and eye level units with work surfaces over, sink unit with 8' 2" x 11' 8" (2.49m x 3.56m) hob and wine cooler, plumbing loft access and radiator. machine, washing a for integrated fridge/ freezer and 8' 1" (max) x 11' 1" (max) (2.46m radiator.

### **LOUNGE**

11' 3" (max) x 8' 9" (min) (3.43m radiator. x 2.67m) 14' 6"( 4.42m) (approx) (L - Shape) Two windows to rear and radiator

# **CONSERVATORY**

7' 8" x 9' 3" (2.34m x 2.82m) (approx) Door to front, door to rear, UPVC double glazed windows to rear and side.

### BEDROOM 1

mixer tap over, integrated oven, (approx) Two windows to rear,

# **BEDROOM 2**

x 3.38m) (approx) Window to front, built in wardrobe and

#### BEDROOM 3

7' 6" x 8' 1" (2.29m x 2.46m) The front of the property has (approx) Window to front and parking. radiator.

# **BEDROOM 4**

radiator.

# **BATHROOM**

4' 9" (max)x 8' 7"(max) (1.45m x 2.62m) (approx) (L-Shape) Fitted with a three piece suite comprising low level W/C, wash hand basin, bath with shower over and radiator.

### **AGENT NOTES**

The floorplan is for illustrative 6' 1" x 8' 1" (1.85m x 2.46m) purposes only. Fixtures and (approx) Window to front and fittings do not represent the current state of the property. Not to scale and is meant as a guide