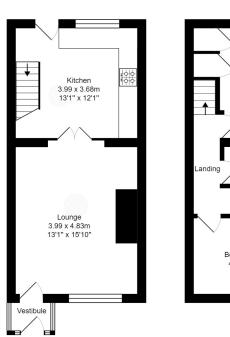

#### **Vestibule**

In white uPVC double glazed with laminate flooring.

## Lounge

15' 10" x 13' 01" ( $4.83 \, \text{m} \times 3.99 \, \text{m}$ ) Gas stove in feature fireplace, ceiling beams, laminate flooring, wooden door, panel radiator, TV point, phone point, uPVC double glazed window.

#### Kitchen

13' 01" x 12' 01" (3.99m x 3.68m) Range of fitted wall and base units with granite work surfaces, exposed brick and tiled splash back, integral electric oven and microwave, gas hob, extractor fan, 1 1/2 sink and drainer, central island, ceiling beams, CBT flooring, space for American style fridge freezer, stairs to first floor, uPVC double glazed window and rear door.

## FLOORPLAN & EPC

First Floor

Ground Floor