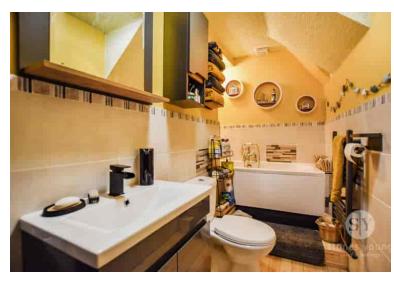

#### **Bathroom**

9' 08" x 5' 11" (2.95m x 1.80m) Three piece in white, vanity unit housing sink, tiled splashback, Jacuzzi bath with mixer shower tap, wooden flooring.

#### **En-suite**

5' 08" x 2' 06" (1.73m x 0.76m) WC in white shower enclosure with electric shower, lino tiled flooring.