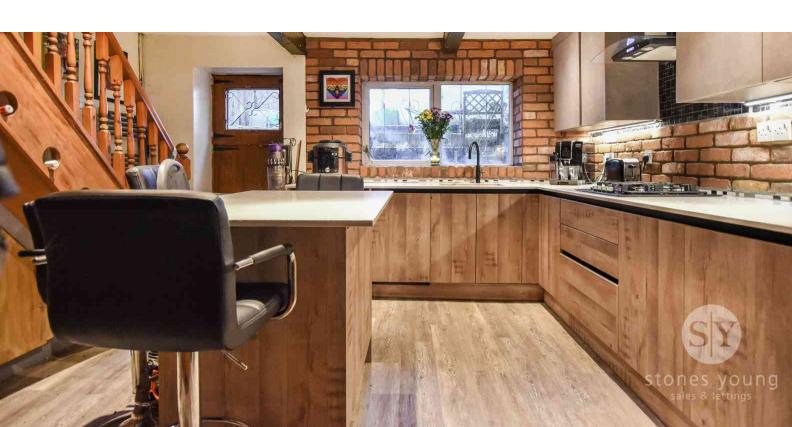

Benefitting from a freehold tenure, this endearing property briefly comprises an entrance vestibule leading to the lounge which is brimming with character. The wooden ceiling beams and exposed stone fireplace ensure this to be relaxing space to enjoy with family. The stylish kitchen flows beautifully from here and boasts ample storage in the form of base and eye level units in a seamless design. With integral and free standing appliances, this kitchen has everything you need to feel inspired. The stylish central island offers a modern area for dining. On the first floor, leading from the landing are two double bedrooms and the modern three piece family bathroom suite in white, with contemporary tiling and a vanity unit, perfect for storage. The attic has been converted to create a further double bedroom which is serviced by a two piece en-suite shower room. The property is warmed through gas central heating and benefits from double glazing throughout.

#### Kitchen

13' 01" x 12' 01" (3.99m x 3.68m) Range of fitted wall and base units with granite work surfaces, exposed brick and tiled splash back, integral electric oven and microwave, gas hob, extractor fan, 1 1/2 sink and drainer, central island, ceiling beams, CBT flooring, space for American style fridge freezer, stairs to first floor, uPVC double glazed window and rear door.