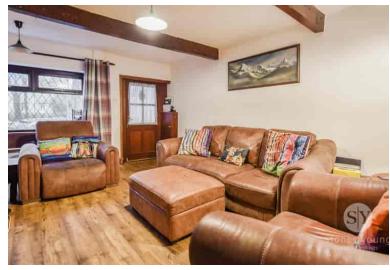

Benefitting from a freehold tenure, this endearing property briefly comprises an entrance vestibule leading to the lounge which is brimming with character. The wooden ceiling beams and exposed stone fireplace ensure this to be relaxing space to enjoy with family. The stylish kitchen flows beautifully from here and boasts ample storage in the form of base and eye level units in a seamless design. With integral and free standing appliances, this kitchen has everything you need to feel inspired. The stylish central island offers a modern area for dining. On the first floor, leading from the landing are two double bedrooms and the modern three piece family bathroom suite in white, with contemporary tiling and a vanity unit, perfect for storage. The attic has been converted to create a further double bedroom which is serviced by a two piece en-suite shower room. The property is warmed through gas central heating and benefits from double glazing throughout.

## Lounge

15' 10" x 13' 01" ( $4.83 \, \text{m} \times 3.99 \, \text{m}$ ) Gas stove in feature fireplace, ceiling beams, laminate flooring, wooden door, panel radiator, TV point, phone point, uPVC double glazed window.