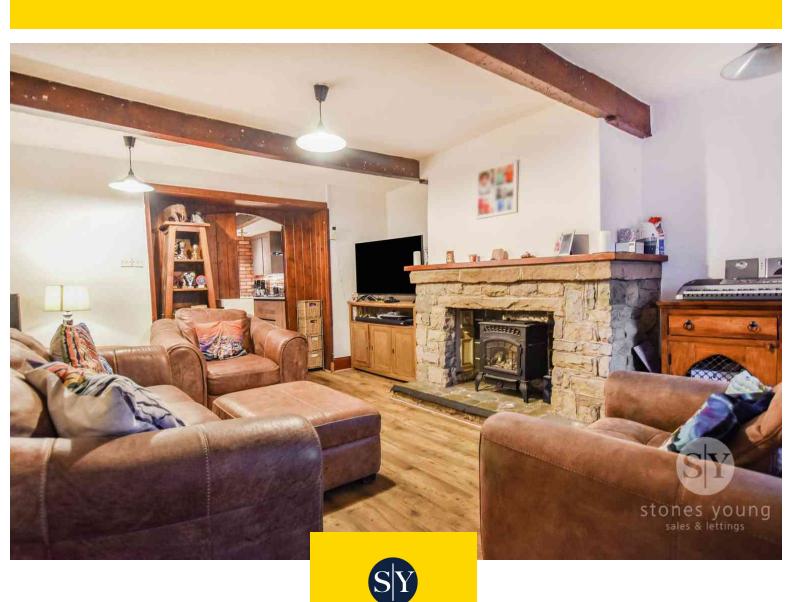

Benefitting from a freehold tenure, this endearing property briefly comprises an entrance vestibule leading to the lounge which is brimming with character. The wooden ceiling beams and exposed stone fireplace ensure this to be relaxing space to enjoy with family. The stylish kitchen flows beautifully from here and boasts ample storage in the form of base and eye level units in a seamless design. With integral and free standing appliances, this kitchen has everything you need to feel inspired. The stylish central island offers a modern area for dining. On the first floor, leading from the landing are two double bedrooms and the modern three piece family bathroom suite in white, with contemporary tiling and a vanity unit, perfect for storage. The attic has been converted to create a further double bedroom which is serviced by a two piece en-suite shower room. The property is warmed through gas central heating and benefits from double glazing throughout.

## Lounge

15' 10" x 13' 01" ( $4.83 \, \text{m} \times 3.99 \, \text{m}$ ) Gas stove in feature fireplace, ceiling beams, laminate flooring, wooden door, panel radiator, TV point, phone point, uPVC double glazed window.