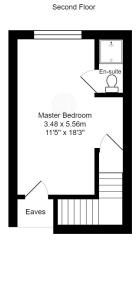

#### Attic

## Master Bedroom

18' 03" x 11' 03" (5.56m x 3.43m) Double bedroom with carpet flooring, uPVC double glazed window, under eaves storage, loft storage, ceiling coving, panel radiator, uPVC double glazed window.

#### **En-suite**

5' 08" x 2' 06" (1.73m x 0.76m) WC in white shower enclosure with electric shower, lino tiled flooring.

## FLOORPLAN & EPC

First Floor

Ground Floor