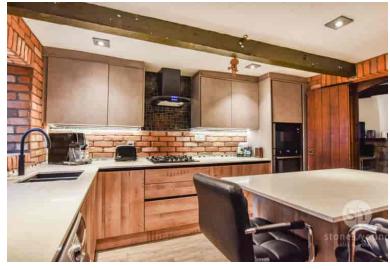

Benefitting from a freehold tenure, this endearing property briefly comprises an entrance vestibule leading to the lounge which is brimming with character. The wooden ceiling beams and exposed stone fireplace ensure this to be relaxing space to enjoy with family. The stylish kitchen flows beautifully from here and boasts ample storage in the form of base and eye level units in a seamless design. With integral and free standing appliances, this kitchen has everything you need to feel inspired. The stylish central island offers a modern area for dining. On the first floor, leading from the landing are two double bedrooms and the modern three piece family bathroom suite in white, with contemporary tiling and a vanity unit, perfect for storage. The attic has been converted to create a further double bedroom which is serviced by a two piece en-suite shower room. The property is warmed through gas central heating and benefits from double glazing throughout.

#### Kitchen

13' 01" x 12' 01" (3.99m x 3.68m) Range of fitted wall and base units with granite work surfaces, exposed brick and tiled splash back, integral electric oven and microwave, gas hob, extractor fan, 1 1/2 sink and drainer, central island, ceiling beams, CBT flooring, space for American style fridge freezer, stairs to first floor, uPVC double glazed window and rear door.