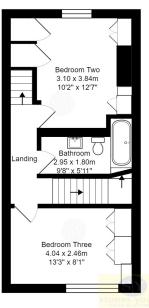

## Landing

Carpet flooring.

#### **Bedroom Two**

12' 07" x 10' 02" (3.84m x 3.10m) Double bedroom with laminate flooring, cupboard housing boiler and water tank, panel radiator, TV point, uPVC double glazed window.

#### **Bedroom Three**

13' 03"  $\times$  8' 01" (4.04m  $\times$  2.46m) Laminate flooring, under stair storage cupboard, panel radiator, uPVC double glazed window.

#### **Bathroom**

9' 08" x 5' 11" (2.95m x 1.80m) Three piece in white, vanity unit housing sink, tiled splashback, Jacuzzi bath with mixer shower tap, wooden flooring.

## FLOORPLAN & EPC

First Floor

Ground Floor