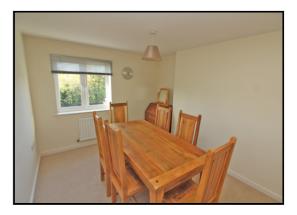

#### Living Room:

Abt. 16' 0" x 11' 3" (4.88m x 3.43m) Double glazed window to side aspect. Fitted carpet. Radiator. Opens to kitchen.