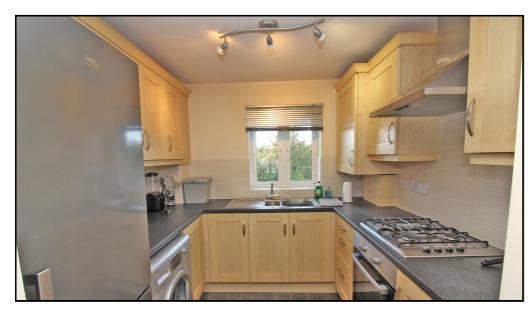

#### Kitchen:

Abt. 7' 9" x 7' 0" (2.36m x 2.13m) Range of fitted wall and base units. Over head extractor fan. Plumbing for washing machine. Stainless steel sink and drainer. Lino flooring. Double glazed window to front aspect.