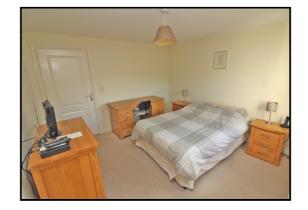

#### **Bedroom One:**

Abt. 12' 0" x 11' 0" (3.66m x 3.35m) Double glazed window to rear aspect. Fitted carpet. Radiator. Built in wardrobe.

#### Bedroom Two:

Abt. 11' 3" x 9' 0" (3.43m x 2.74m) Double glazed window to front aspect. Fitted carpet. Radiator.