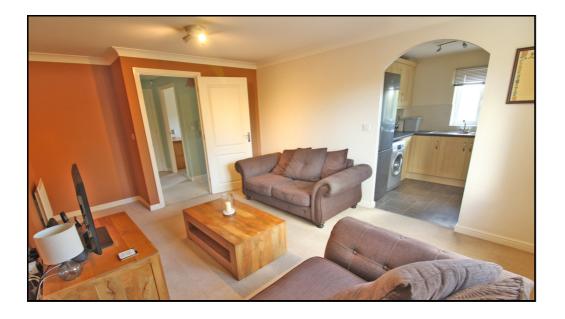

#### Living Room:

Abt. 16' 0" x 11' 3" (4.88m x 3.43m) Double glazed window to side aspect. Fitted carpet. Radiator. Opens to kitchen.

#### Kitchen:

Abt. 7' 9" x 7' 0" (2.36m x 2.13m) Range of fitted wall and base units. Over head extractor fan. Plumbing for washing machine. Stainless steel sink and drainer. Lino flooring. Double glazed window to front aspect.