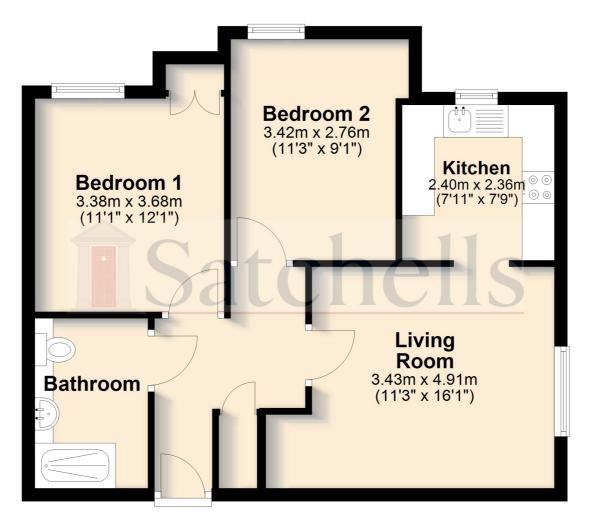

### **First Floor**

For illustrative purposes only - NOT TO SCALE - Measurements shown are approximate. The size and position of doors, windows, appliances and other features are approximate. Plan produced using PlanUp.