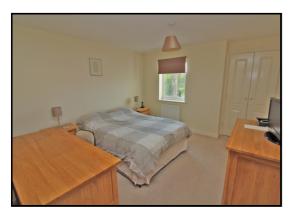

#### **Bedroom One:**

Abt. 12' 0" x 11' 0" (3.66m x 3.35m) Double glazed window to rear aspect. Fitted carpet. Radiator. Built in wardrobe.

#### Bedroom Two:

Abt. 11' 3" x 9' 0" (3.43m x 2.74m) Double glazed window to front aspect. Fitted carpet. Radiator.