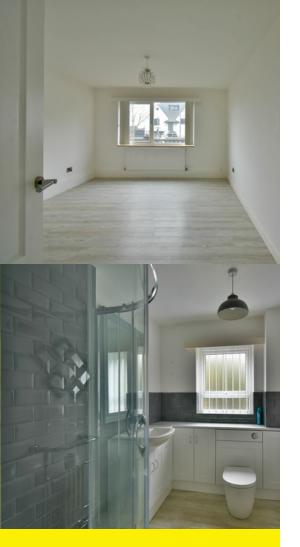

#### Bedroom 3

 $13'\ 2''\ x\ 10'\ 0''\ (4.01m\ x\ 3.05m)$  Double glazed window overlooking the rear of the building, radiator.

## Refitted Shower Room

With large corner shower cubicle with glass screens, tiled walls and chrome fitments, wash hand basin with mixer and cupboards under, low level WC with concealed system and storage cupboards, double glazed frosted window, heated towel, rail and radiator.