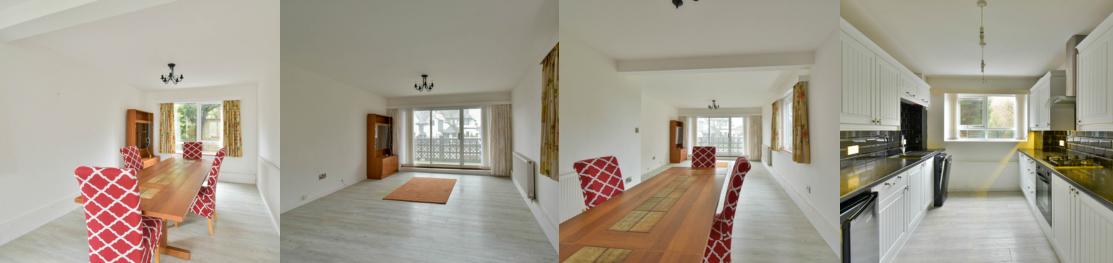

## Sitting/Dining room

30' 2" x 12' 9" narrowing to 9'9" (9.19m x 3.89m) Having double glazed patio doors giving access to the sun balcony, radiator, television point, central, heating control timer. Dining Area having two double glazed windows, radiator.

#### Kitchen

13' 2" x 9' 0" (4.01m x 2.74m) A modern fitted kitchen with single drainer sink unit with mixer tap and cupboards under, dishwasher, range of working surfaces with cupboards and drawers under, fridge and freezer, further working surface with cupboards and drawers under and matching wall mounted cupboards over with concealed lighting, built in four ring gas hob with electric oven below, extractor hood, double glazed window and wall mounted boiler.