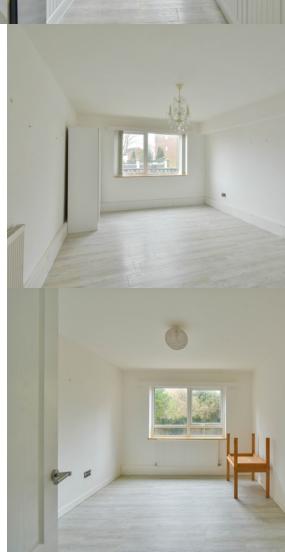

#### Bedroom 1

15'  $10'' \times 12' \ 0'' \ (4.83m \times 3.66m)$  Double glazed window overlooking the sun balcony, radiator.

#### Bedroom 2

 $15'\ 10''\ x\ 12'\ 0''\ (4.83m\ x\ 3.66m)$  Double glazed window overlooking the sun balcony, radiator.

#### Bedroom 3

 $13'\ 2''\ x\ 10'\ 0''\ (4.01m\ x\ 3.05m)$  Double glazed window overlooking the rear of the building, radiator.