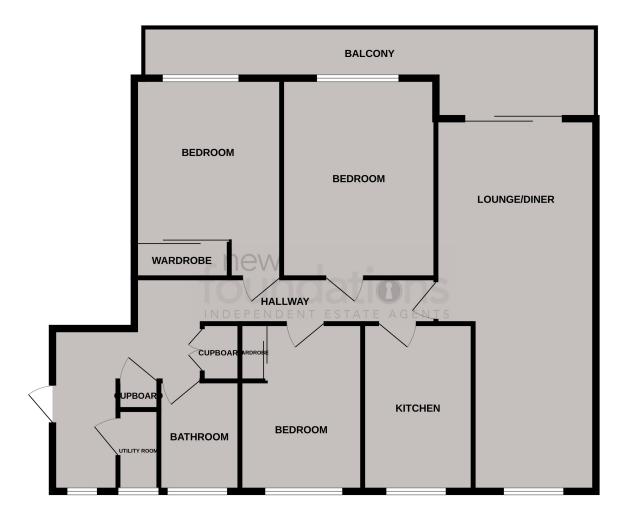

#### **ROOM DESCRIPTIONS**

#### Entrance hall

Communal front door to communal entrance hall. Private front door to entrance hall with radiators, double glazed window, built in single cupboard, double built in cupboard with hanging space and shelving, spotlights.

## Sitting/Dining room

30' 2" x 12' 9" narrowing to 9'9" (9.19m x 3.89m) Having double glazed patio doors giving access to the sun balcony, radiator, television point, central, heating control timer. Dining Area having two double glazed windows, radiator.

## South Facing Sun Balcony

Approx 38' 0" long x 7' 10" max (11.58m x 2.39m)

#### Kitchen

13' 2" x 9' 0" (4.01m x 2.74m) A modern fitted kitchen with single drainer sink unit with mixer tap and cupboards under, dishwasher, range of working surfaces with cupboards and drawers under, fridge and freezer, further working surface with cupboards and drawers under and matching wall mounted cupboards over with concealed lighting, built in four ring gas hob with electric oven below, extractor hood, double glazed window and wall mounted boiler.

#### Bedroom 1

15'  $10'' \times 12' \ 0'' \ (4.83m \times 3.66m)$  Double glazed window overlooking the sun balcony, radiator.

#### Bedroom 2

 $15'\ 10''\ x\ 12'\ 0''\ (4.83m\ x\ 3.66m)$  Double glazed window overlooking the sun balcony, radiator.

#### Bedroom 3

 $13'\ 2''\ x\ 10'\ 0''\ (4.01m\ x\ 3.05m)$  Double glazed window overlooking the rear of the building, radiator.

## Refitted Shower Room

With large corner shower cubicle with glass screens, tiled walls and chrome fitments, wash hand basin with mixer and cupboards under, low level WC with concealed system and storage cupboards, double glazed frosted window, heated towel, rail and radiator.

## Utility room (formerly separate W/C)

With plumbing for washing machine and waste pipe for toilet connection.