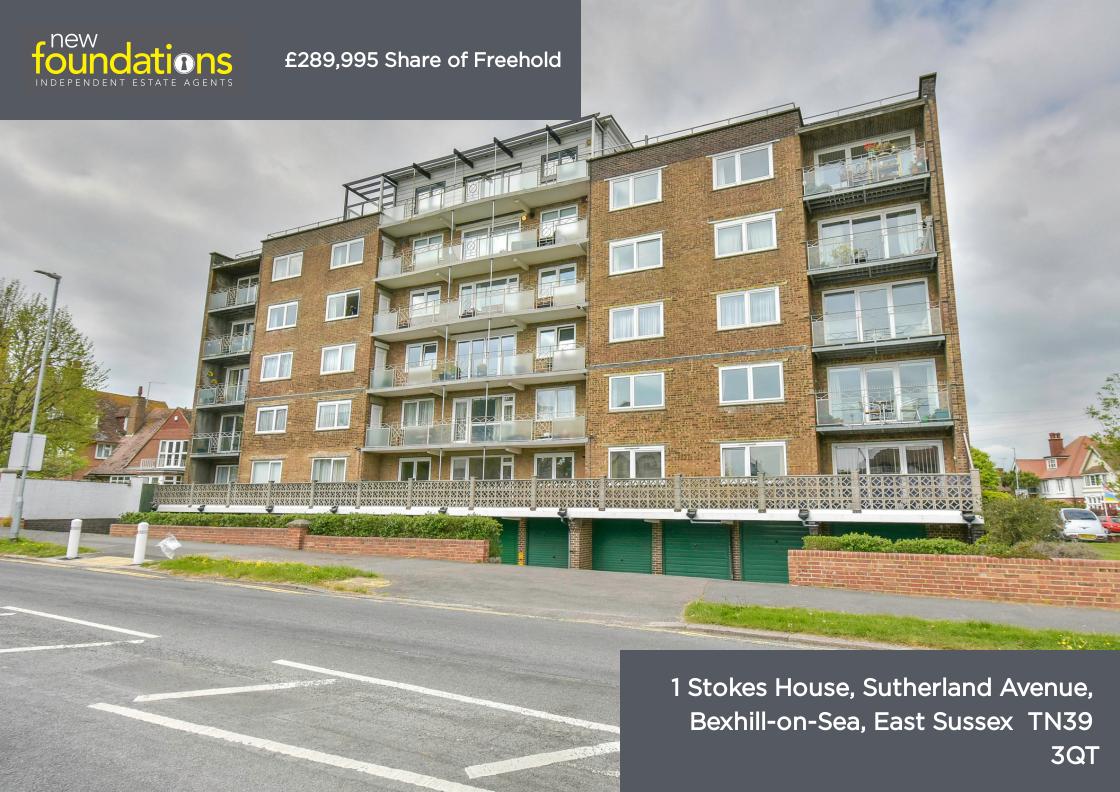

## PROPERTY DESCRIPTION

A 3 bedroom raised hall floor purpose built flat situated in West Bexhill close to local shops and Collington Halt railway station. The property benefits from entry phone system, large hallway, 30' sitting/dining room, modern kitchen and shower room, gas boiler and radiators, double glazed, garage with electric door. EPC-C

#### NB

We have verbally been advised the property has a share of freehold, 999 year lease from 1966.

2023 maintenance was Approximate £2000 per annum. 2024 maintenance is due to be appox £3500.