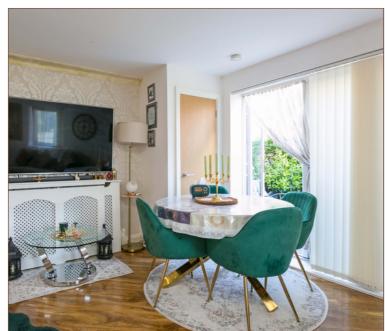

Built in 2014 this two bedroom ground floor apartment is situated within a modern development a short walk from both St Bernard's and Upton Court Grammar schools.

The entrance hallway features a large storage cupboard and leads to a fantastic size 20ft open plan living room/kitchen. The reception area benefits double doors that open onto an east-facing balcony offering sufficient space for garden furniture whilst a shrubbery border employs a high level of privacy. The fitted kitchen features a good range of modern high-gloss units with integrated gas cooker and fridge freezer.

20FT OPEN PLAN KITCHEN/LOUNGE

ALLOCATED PARKING SPACE

**FAMILY BATHROOM** 

117 YEAR LEASE

EAST-FACING BALCONY WITH SPACE FOR PATIO SET

GAS COOKER AND CENTRAL HEATING

CLOSE TO UPTON COURT GRAMMAR SCHOOL

EN-SUITE TO MASTER BEDROOM