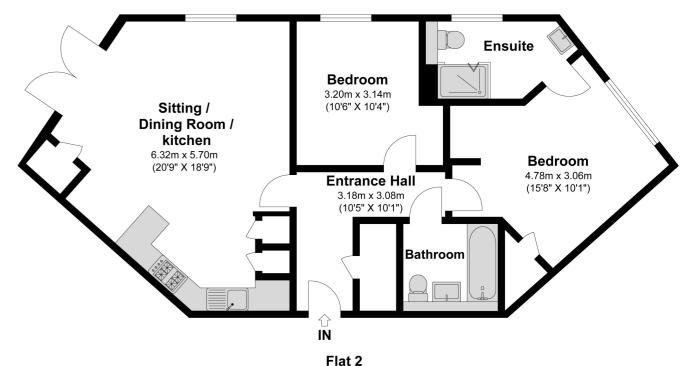

Built in 2014 this two bedroom ground floor apartment is situated within a modern development a short walk from both St Bernard's and Upton Court Grammar schools.

The entrance hallway features a large storage cupboard and leads to a fantastic size 20ft open plan living room/kitchen. The reception area benefits double doors that open onto an east-facing balcony offering sufficient space for garden furniture whilst a shrubbery border employs a high level of privacy. The fitted kitchen features a good range of modern high-gloss units with integrated gas cooker and fridge freezer.

The property also features two generous double bedrooms. The south-aspect master bedroom boasts a fully-tiled en-suite shower room and additional storage room. There is also a family bathroom.

Externally there is one allocated parking bay and visitors parking is amply available.

# **Pennymans Court**

Approximate Floor Area
751.32 Square feet 69.80 Square metres

Illustrations are for identification purposes only, measurements are approximate, not to scale

Prospective purchasers should be aware that these sales particulars are intended as a general guide only and room sizes should not be relied upon for carpets or furnishing. We have not carried out any form of survey nor have we tested any appliance or services, mechanical or electrical. All maps are supplied by Goview.co.uk from Ordnance Survey mapping. Care has been taken in the preparation of these sales particulars, which are thought to be materially correct, although their accuracy is not guaranteed and they do not form part of any contract.