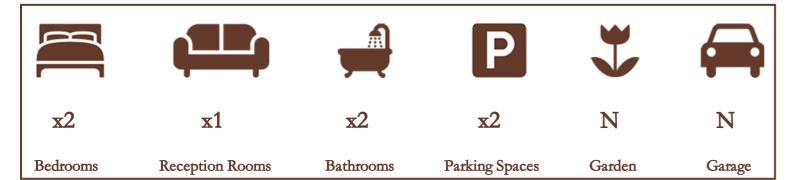

The property also features two generous double bedrooms. The south-aspect master bedroom boasts a fully-tiled en-suite shower room and additional storage room. There is also a family bathroom.

Externally there is one allocated parking bay and visitors parking is amply available.