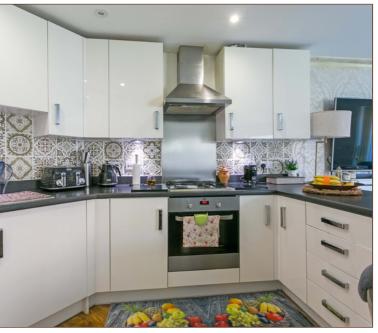

Built in 2014 this two bedroom ground floor apartment is situated within a modern development a short walk from both St Bernard's and Upton Court Grammar schools.

The entrance hallway features a large storage cupboard and leads to a fantastic size 20ft open plan living room/kitchen. The reception area benefits double doors that open onto an east-facing balcony offering sufficient space for garden furniture whilst a shrubbery border employs a high level of privacy. The fitted kitchen features a good range of modern high-gloss units with integrated gas cooker and fridge freezer.

20FT OPEN PLAN KITCHEN/LOUNGE

ALLOCATED PARKING SPACE

**FAMILY BATHROOM** 

117 YEAR LEASE

EAST-FACING BALCONY WITH SPACE FOR PATIO SET

GAS COOKER AND CENTRAL HEATING

CLOSE TO UPTON COURT GRAMMAR SCHOOL

EN-SUITE TO MASTER BEDROOM