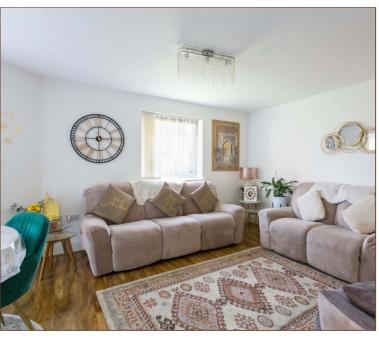

Built in 2014 this two bedroom ground floor apartment is situated within a modern development a short walk from both St Bernard's and Upton Court Grammar schools.

The entrance hallway features a large storage cupboard and leads to a fantastic size 20ft open plan living room/kitchen. The reception area benefits double doors that open onto an east-facing balcony offering sufficient space for garden furniture whilst a shrubbery border employs a high level of privacy. The fitted kitchen features a good range of modern high-gloss units with integrated gas cooker and fridge freezer.

20FT OPEN PLAN KITCHEN/LOUNGE

ALLOCATED PARKING SPACE

**FAMILY BATHROOM** 

117 YEAR LEASE

EAST-FACING BALCONY WITH SPACE FOR PATIO SET

GAS COOKER AND CENTRAL HEATING

CLOSE TO UPTON COURT GRAMMAR SCHOOL

EN-SUITE TO MASTER BEDROOM