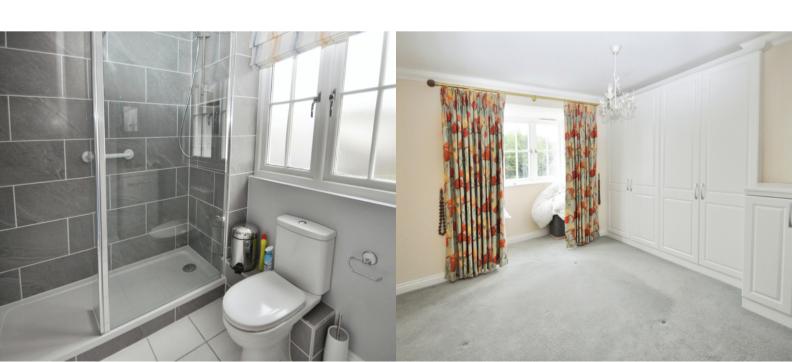

# **Bedroom One**

10' 4" x 9' 10" (3.15m x 3.00m)

Double glazed bay window to front, fitted wardrobe.

#### **Shower Room**

Obscure double glazed window to front, independent shower cubicle, low level wc, vanity wash hand basin.