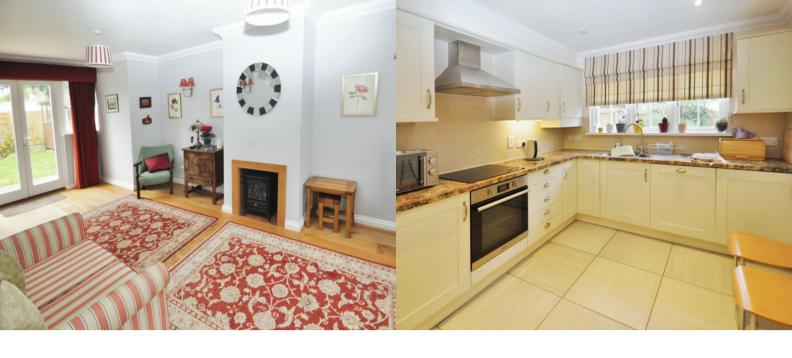

# Lounge

20' 0" x 9' 8" (6.10m x 2.95m)

Double glazed window to front, double glazed french doors to rear garden, electric feature fireplace.

### Kitchen/Breakfast room

10' 10" x 8' 11" (3.30m x 2.72m)

Fitted with a range of base and wall mounted storage cupboards, double glazed window to rear, sink unit, integrated electric oven and hob with extractor over, integrated fridge/freezer, integrated washing machine and dishwasher, cupboard housing the gas boiler.