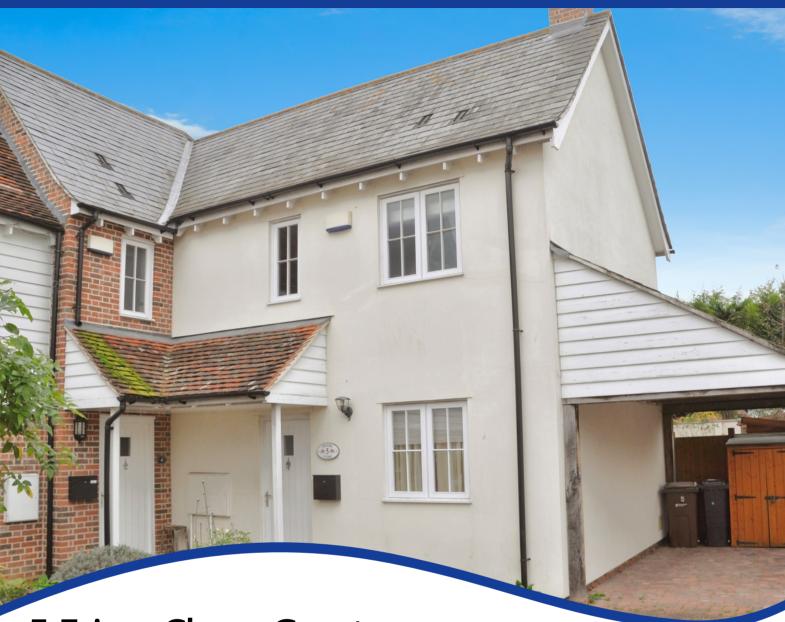

# 5 Friars Close, Great Baddow, Chelmsford, Essex, CM2 7FP

- MODERN TWO BEDROOM END TERRACE
- CLOAKROOM
- LOUNGE
- KITCHEN/BREAKFAST ROOM
- FIRST FLOOR SHOWER ROOM

- SMALL MEWS DEVELOPMENT
- GAS CENTRAL HEATING
- CART LODGE PARKING SPACE
- NO ONWARD CHAIN
- VIEWING HIGHLY RECOMMENDED

# PROPERTY DESCRIPTION

Located within a small mews development to the south of Chelmsford, within the village of Great Baddow, is this well presented two bedroom end of terrace. The accommodation comprises of an entrance hall, cloakroom, lounge and kitchen/breakfast room to the ground floor with two bedrooms and a shower room to the first floor. The property further benefits from gas central heating, double glazed windows, a pleasant rear garden, a cart lodge parking space to the side of the house and the added benefit of being offered to the market with NO ONWARD CHAIN. (Council Tax Band - C)

#### Exterior

To the front of the property there is cart lodge parking to the side of the house and a side gate that leads to the rear garden and commences with a patio area, with the remainder being laid to lawn with flower and shrub borders, garden shed to remain, outside tap.