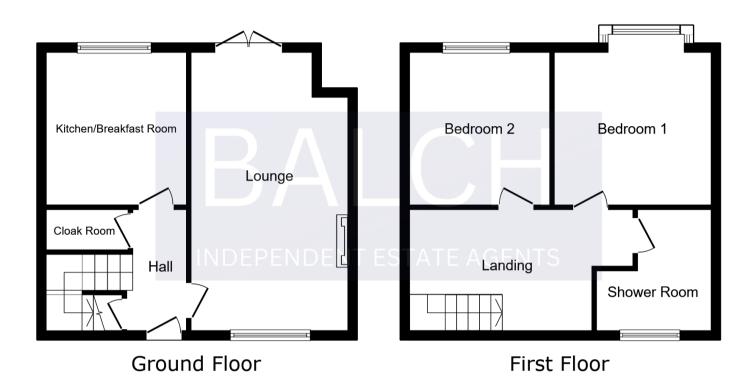

### **Property Information**

(With approximate room sizes)
Entrance door leads into the entrance hall.

#### **Entrance Hall**

Stairs rising to first floor, under stairs storage cupboard, doors to:

#### Cloakroom

Low level wc, vanity wash hand basin.

# Lounge

20' 0" x 9' 8" (6.10m x 2.95m)

Double glazed window to front, double glazed french doors to rear garden, electric feature fireplace.

### Kitchen/Breakfast room

10' 10" x 8' 11" (3.30m x 2.72m)

Fitted with a range of base and wall mounted storage cupboards, double glazed window to rear, sink unit, integrated electric oven and hob with extractor over, integrated fridge/freezer, integrated washing machine and dishwasher, cupboard housing the gas boiler.

# Landing

Double glazed window to front, loft access, doors to:

# **Bedroom One**

10' 4" x 9' 10" (3.15m x 3.00m)

Double glazed bay window to front, fitted wardrobe.

# **Bedroom Two**

10' 9" x 6' 9" (3.28m x 2.06m)

Double glazed window to rear, storage cupboard.

#### **Shower Room**

Obscure double glazed window to front, independent shower cubicle, low level wc, vanity wash hand basin.

This floor plan is for illustrative purposes only. It is not drawn to scale. Any measurements, floor areas (including any total floor area), openings and orientations are approximate. No details are guaranteed, they cannot be relied upon for any purpose and do not form any part of any agreement. No liability is taken for any error, omission or misstatement. A party must rely upon its own inspection(s). Powered by www.Propertybox.io