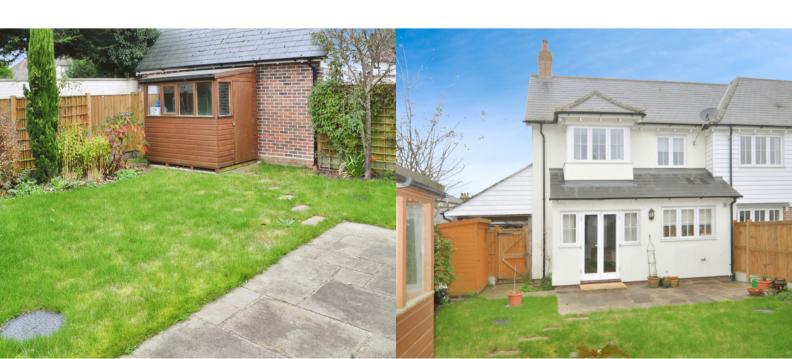

#### Exterior

To the front of the property there is cart lodge parking to the side of the house and a side gate that leads to the rear garden and commences with a patio area, with the remainder being laid to lawn with flower and shrub borders, garden shed to remain, outside tap.