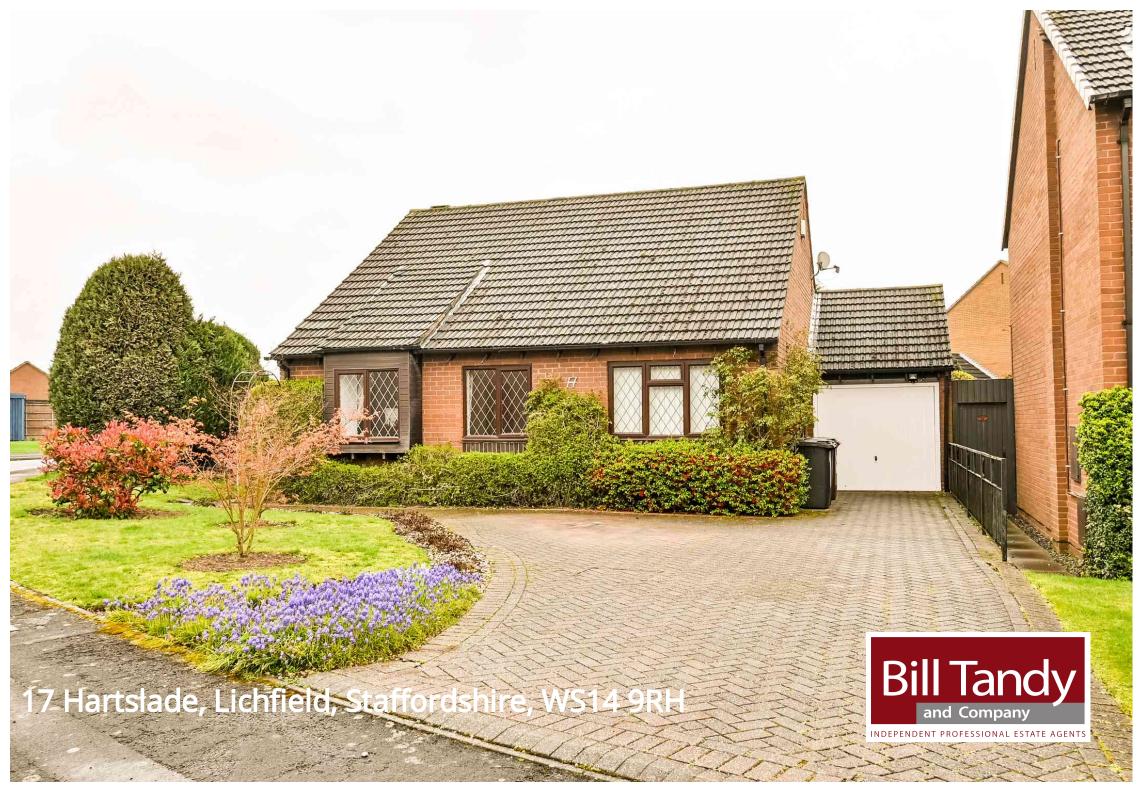

17 Hartslade, Lichfield, Staffordshire, WS14 9RH

# £425,000 Offers Over

\*\* MODERN DETACHED BUNGALOW LOCATED ON A SOUGHT AFTER CUL-DE-SAC POSITION \*\* Bill Tandy Lichfield are delighted to offer for sale this extended detached bungalow located in one of Lichfield's most sought after locations. Hartslade is a small an cul-de-sac set within the ever popular Boley Park development. The property itself sits on a larger than average corner plot with gardens to front, side and rear. The property comprises an L-Shaped Hall, lounge/dining room, breakfast kitchen, garden sitting room, utility, two bedrooms and modern shower room. As mentioned the property enjoys sweeping gardens to front, side and rear with ample parking and additional garage. The property benefits from having no upward chain. Council Tax D

## OUTSIDE

The property enjoys a generous size plot with parking for numerous cars, gardens to front, side and rear and additional garage. Set to the side is a further store with access door to utility room.

#### PARKING

Parking to front with a block paved driveway, this further extends to the right hand side with access to side entrance door and garage.

**GARAGE** 2.52m x 4.87m (8' 3" x 16' 0")

COUNCIL TAX Band D.