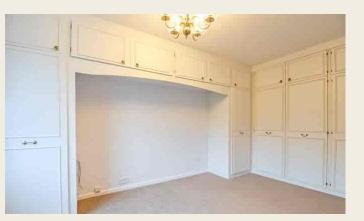

UTILITY ROOM 1.50m x 3.35m (4' 11" x 11' 0")

**BEDROOM 1** 3.05m x 4.75m (10' 0" x 15' 7")

## BEDROOM 2

3.03m x 3.01m (9' 11" x 9' 11")