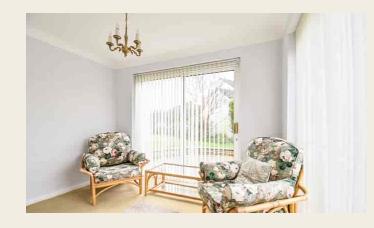

#### L-SHAPED RECEPTION HALL

LOUNGE/DINING ROOM 4.71m x 5.64m (15' 5" x 18' 6")

**BREAKFAST KITCHEN** 2.74m x 3.41m (9' 0" x 11' 2")

**REAR PORCH** With access door to garden and further access to

**GARDEN ROOM** 3.08m x 2.25m (10' 1" x 7' 5")