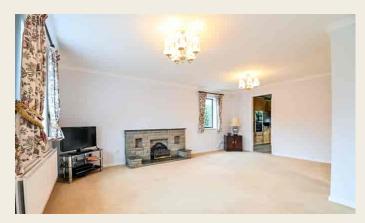

#### L-SHAPED RECEPTION HALL

LOUNGE/DINING ROOM 4.71m x 5.64m (15' 5" x 18' 6")

**BREAKFAST KITCHEN** 2.74m x 3.41m (9' 0" x 11' 2")

**REAR PORCH** With access door to garden and further access to

**GARDEN ROOM** 3.08m x 2.25m (10' 1" x 7' 5")