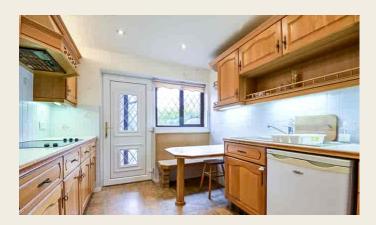

#### L-SHAPED RECEPTION HALL

LOUNGE/DINING ROOM 4.71m x 5.64m (15' 5" x 18' 6")

**BREAKFAST KITCHEN** 2.74m x 3.41m (9' 0" x 11' 2")

**REAR PORCH** With access door to garden and further access to

**GARDEN ROOM** 3.08m x 2.25m (10' 1" x 7' 5")