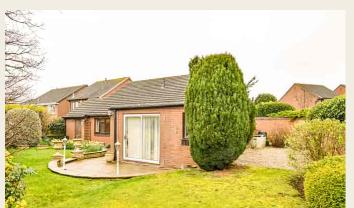

## OUTSIDE

The property enjoys a generous size plot with parking for numerous cars, gardens to front, side and rear and additional garage. Set to the side is a further store with access door to utility room.

#### PARKING

Parking to front with a block paved driveway, this further extends to the right hand side with access to side entrance door and garage.

**GARAGE** 2.52m x 4.87m (8' 3" x 16' 0")

COUNCIL TAX Band D.