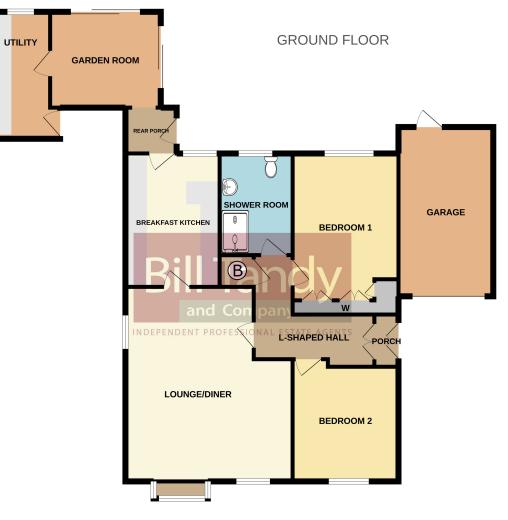

#### ENTRANCE PORCH

Complimented with double opening doors to side leading from the driveway whilst internal door opens to

#### L-SHAPED RECEPTION HALL

LOUNGE/DINING ROOM 4.71m x 5.64m (15' 5" x 18' 6")

**BREAKFAST KITCHEN** 2.74m x 3.41m (9' 0" x 11' 2")

**REAR PORCH** With access door to garden and further access to

**GARDEN ROOM** 3.08m x 2.25m (10' 1" x 7' 5")

UTILITY ROOM 1.50m x 3.35m (4' 11" x 11' 0")

**BEDROOM 1** 3.05m x 4.75m (10' 0" x 15' 7")

## BEDROOM 2

3.03m x 3.01m (9' 11" x 9' 11")

#### PARKING

Parking to front with a block paved driveway, this further extends to the right hand side with access to side entrance door and garage.

**GARAGE** 2.52m x 4.87m (8' 3" x 16' 0")

COUNCIL TAX Band D.

17 HARTSLADE, LICHFIELD, WS14 9RH

While every attempt has been made to ensure the accuracy of the floorplan contained here, measurements of doors, window, contexinal wing work them as an explosionate and for explosionable to take the ray versy, omission or mis-statement. This plan is for illustrative purposes only and should be used as such by any prospective purchaser. The services, systems and applications: shown have not been tested and no guarantee as to their operability or efficiency can be given. Made with Mergue C2022.