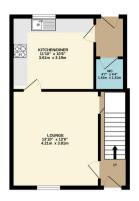

GROUND FLOOR 398 sq.ft. (37.0 sq.m.) approx.

1ST FLOOR 396 sq.ft. (36.8 sq.m.) approx.

TOTAL FLOOR AREA: 794 sq.ft. (73.7 sq.m.) approx. While every alternary has been made to ensure the accuracy of the thorphin contained here, measurements, onission or me-statement. The plans for fluctured purposes only and should be used a such by any prospective purchaser. The services, system and applicance shown here not been tested and no guarantee as to their openality of efficiency can be given.