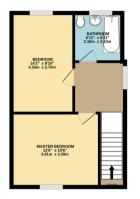

The interior of this well presented property comprises a spacious living room, downstairs bathroom and fitted kitchen on the ground floor. The first floor consists of 2 bedrooms and the family bathroom. The exterior boasts a private rear garden, perfect for enjoying the summer months.

GROUND FLOOR 398 sq.ft. (37.0 sq.m.) approx.

1ST FLOOR 396 sq.ft. (36.8 sq.m.) approx.

TOTAL FLOOR AREA: 794 sq.ft. (73.7 sq.m.) approx. While every alternary has been made to ensure the accuracy of the thorphin contained here, measurements, onission or me-statement. The plans for fluctured purposes only and should be used a such by any prospective purchaser. The services, system and applicance shown here not been tested and no guarantee as to their openality of efficiency can be given.