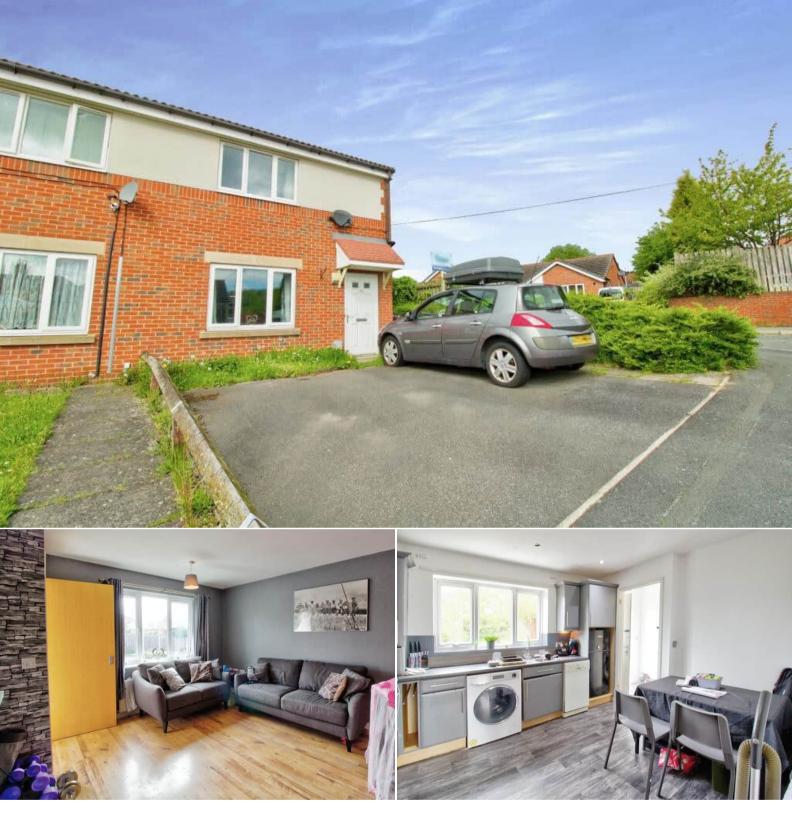

## Mount Avenue Barnsley

Bettermove are proud to present this 2 bedroom semi-detached house in Grimethorpe available with no forward chain.

The property benefits from double glazing, gas central heating throughout and has off street parking available via the double driveway. The council tax band is A.

The interior of this well presented property comprises a spacious living room, downstairs bathroom and fitted kitchen on the ground floor. The first floor consists of 2 bedrooms and the family bathroom. The exterior boasts a private rear garden, perfect for enjoying the summer months.

Located in the popular village of Grimethorpe, the property is close to a range of amenities, including shops, supermarkets, restaurants and pubs. Excellent transport connections can be found from the A628 and many local bus routes providing easy access into Barnsley Town Centre.