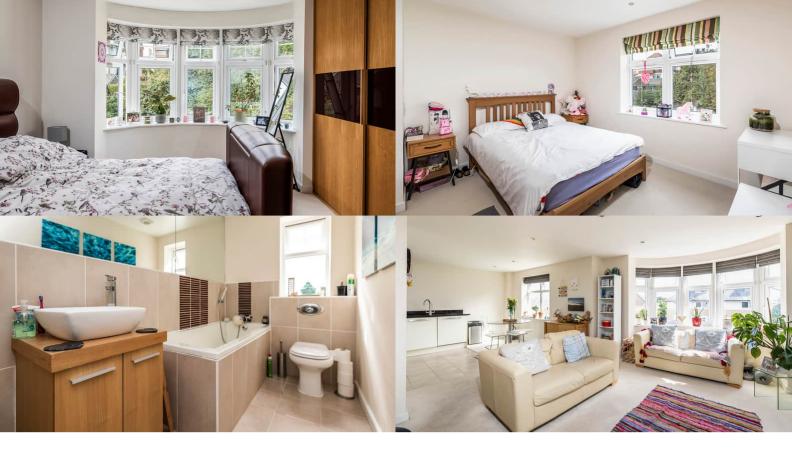

Upon entering the apartment, the hall leads to the large open-plan kitchen / living / breakfast room which is flooded with natural light and features a beautiful south-facing bay window. The kitchen benefits from a range of fully integral appliances, granite work surfaces and allows ample space for a dining table and chairs. There are two spacious double bedrooms, both benefiting from fitted wardrobes, while the master bedroom features a luxury en-suite shower room. Falcon Heights was constructed in 2007 and No. 13 forms part of a detached building comprising of only three apartments. The property benefits from a communal central courtyard with a seated area and BBQ, underground secure parking for one car plus visitor parking and a video entry system. The property is currently tenanted and yields £12,600 PA Tenure: Share of Freehold with 186 years remaining