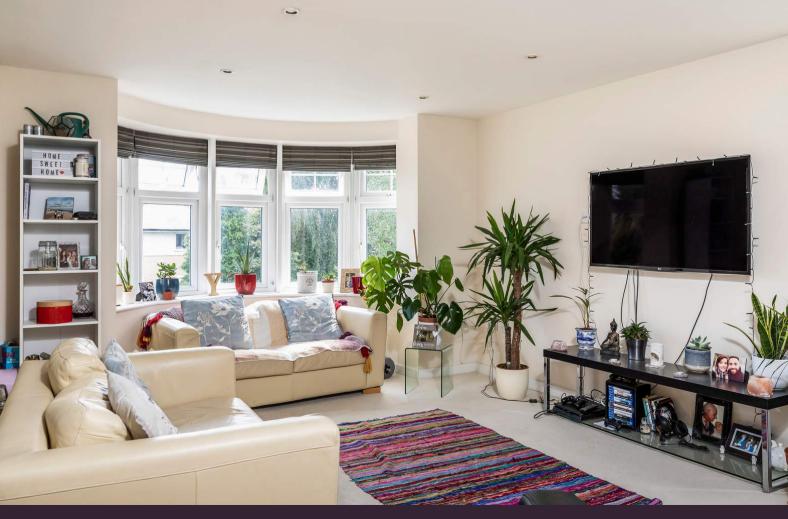

Upon entering the apartment, the hall leads to the large open-plan kitchen / living / breakfast room which is flooded with natural light and features a beautiful south-facing bay window. The kitchen benefits from a range of fully integral appliances, granite work surfaces and allows ample space for a dining table and chairs. There are two spacious double bedrooms, both benefiting from fitted wardrobes, while the master bedroom features a luxury en-suite shower room. Falcon Heights was constructed in 2007 and No. 13 forms part of a detached building comprising of only three apartments. The property benefits from a communal central courtyard with a seated area and BBQ, underground secure parking for one car plus visitor parking and a video entry system. The property is currently tenanted and yields £12,600 PA Tenure: Share of Freehold with 186 years remaining