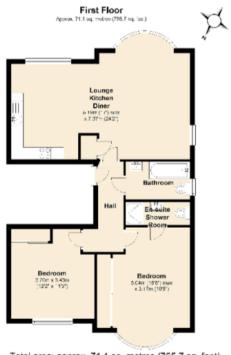

Total area: approx. 71.1 sq. metres (765.7 sq. feet)

Bournemouth Energy Floor Plans are provided for illustration/identification purposes only.

Not drawn to scale, unless stated and accept no responsibility for any error, omission or misstatement. Dimensions shown are to the nearest 7.5 cm / 3 inches. Total approx area shown on the plan may include any external terraces, belconies and other external areas. To find out more about Bournemouth Energy please visit www.bournemouthenergy.co.uk (Tel: 01202 556006)

Plan produced using PlanUp.