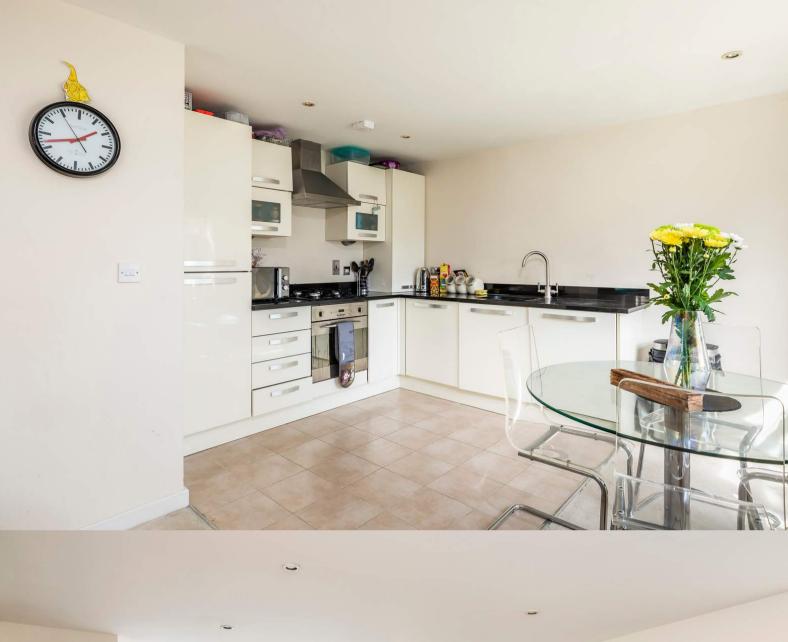

Upon entering the apartment, the hall leads to the large open-plan kitchen / living / breakfast room which is flooded with natural light and features a beautiful south-facing bay window. The kitchen benefits from a range of fully integral appliances, granite work surfaces and allows ample space for a dining table and chairs. There are two spacious double bedrooms, both benefiting from fitted wardrobes, while the master bedroom features a luxury en-suite shower room. Falcon Heights was constructed in 2007 and No. 13 forms part of a detached building comprising of only three apartments. The property benefits from a communal central courtyard with a seated area and BBQ, underground secure parking for one car plus visitor parking and a video entry system. The property is currently tenanted and yields £12,600 PA Tenure: Share of Freehold with 186 years remaining