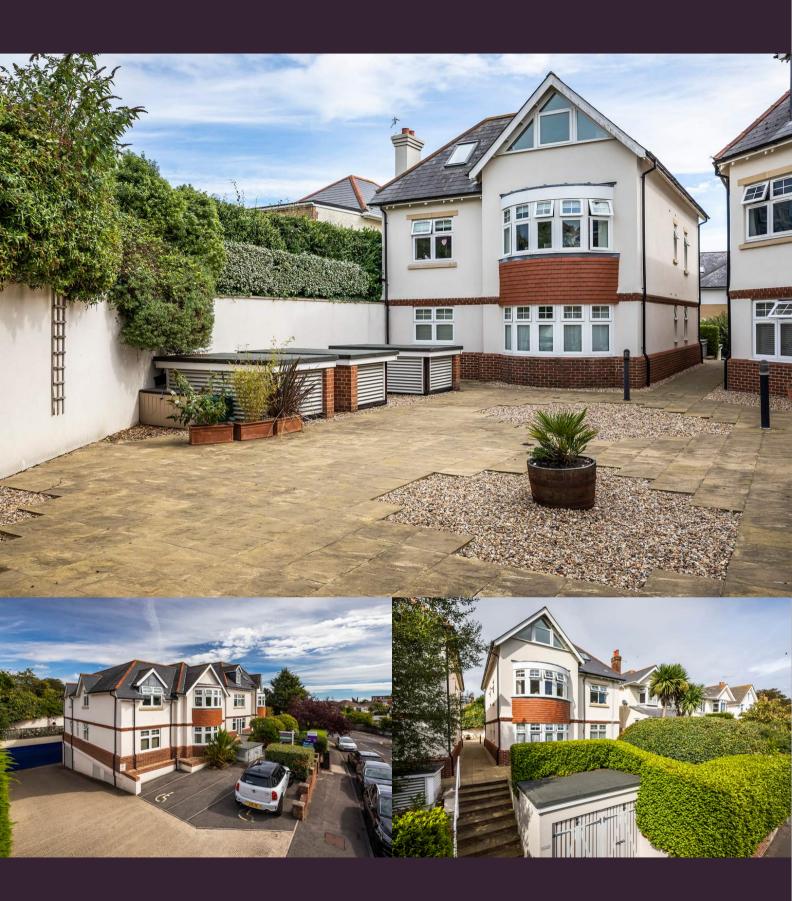

## Flat 13, Falcon Heights, 6a Birds Hill Road, Poole, Dorset BH152FG

PHILIPPA SOLE

£225,000

\_

Two double bedroom, first floor apartment

Open-plan kitchen / living / breakfast room

Fitted wardrobes to both bedrooms

Communal courtyard

Underground parking for 1 car

Walking distance to Poole Park

En-suite to master and family bathroom

Band D: £2147.75 Share of Freehold Click here for virtual tour

## About this property

Located a short walking distance from Poole Park, an extremely well presented two double bedroom, first floor apartment, ensuite to Master, family bathroom, open-plan living space, ample storage, communal central courtyard, underground parking for one car and no forward chain. Ideal buy to let.

Upon entering the apartment, the hall leads to the large open-plan kitchen / living / breakfast room which is flooded with natural light and features a beautiful south-facing bay window. The kitchen benefits from a range of fully integral appliances, granite work surfaces and allows ample space for a dining table and chairs. There are two spacious double bedrooms, both benefiting from fitted wardrobes, while the master bedroom features a luxury en-suite shower room. Falcon Heights was constructed in 2007 and No. 13 forms part of a detached building comprising of only three apartments. The property benefits from a communal central courtyard with a seated area and BBQ, underground secure parking for one car plus visitor parking and a video entry system. The property is currently tenanted and yields £12,600 PA Tenure: Share of Freehold with 186 years remaining