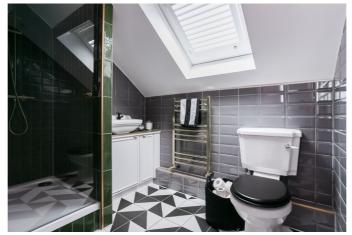

Comprises a vestibule, hall, living room, kitchen, utility room, dining/conservatory, three double bedrooms, en-suite shower room and a family bathroom.

Fully refurbished throughout, featuring a high-quality kitchen, stylish bathrooms, contemporary flooring, updated electrics, plumbing and rendered walls. In addition, there is HIVE gas central heating, double glazing and good storage, including a garage with power and light.