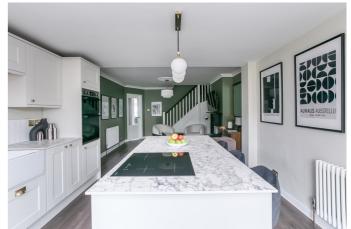

Externally, the generous, professionally landscaped gardens include lawns, established shrubbery, patios, resin paving and a private driveway.

A welcoming entrance hall opens into a central hallway, finished with modern, wood-effect flooring, which continues into a spacious living room. Featuring a traditional fireplace, the stylish reception room offers generous space for freestanding lounge furniture and flows, openly, into a kitchen, which opens onto the rear garden, via French doors. Featuring a central, breakfasting island, the kitchen is fitted with high-quality units and worktops and includes a Belfast sink, an integrated, eye-level, double oven, a fridge/freezer and a washing machine. Also leading off the living room, a utility room includes additional cupboard storage and affords access to a conservatory offering further flexible living and dining space.