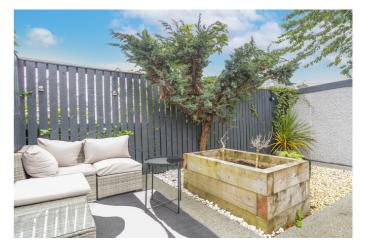

Externally, the generous, professionally landscaped gardens include lawns, established shrubbery, patios, resin paving and a private driveway.

A welcoming entrance hall opens into a central hallway, finished with modern, wood-effect flooring, which continues into a spacious living room. Featuring a traditional fireplace, the stylish reception room offers generous space for freestanding lounge furniture and flows, openly, into a kitchen, which opens onto the rear garden, via French doors. Featuring a central, breakfasting island, the kitchen is fitted with high-quality units and worktops and includes a Belfast sink, an integrated, eye-level, double oven, a fridge/freezer and a washing machine. Also leading off the living room, a utility room includes additional cupboard storage and affords access to a conservatory offering further flexible living and dining space.