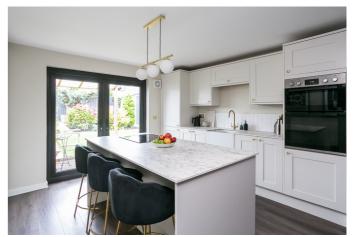

Comprises a vestibule, hall, living room, kitchen, utility room, dining/conservatory, three double bedrooms, en-suite shower room and a family bathroom.

Fully refurbished throughout, featuring a high-quality kitchen, stylish bathrooms, contemporary flooring, updated electrics, plumbing and rendered walls. In addition, there is HIVE gas central heating, double glazing and good storage, including a garage with power and light.

Externally, the generous, professionally landscaped gardens include lawns, established shrubbery, patios, resin paving and a private driveway.

A welcoming entrance hall opens into a central hallway, finished with modern, wood-effect flooring, which continues into a spacious living room. Featuring a traditional fireplace, the stylish reception room offers generous space for freestanding lounge furniture and flows, openly, into a kitchen, which opens onto the rear garden, via French doors. Featuring a central, breakfasting island, the kitchen is fitted with high-quality units and worktops and includes a Belfast sink, an integrated, eye-level, double oven, a fridge/freezer and a washing machine. Also leading off the living room, a utility room includes additional cupboard storage and affords access to a conservatory offering further flexible living and dining space.