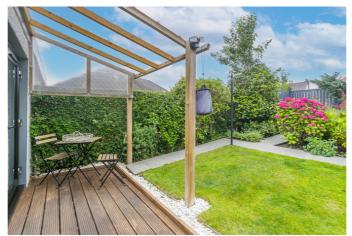

Externally, the generous, professionally landscaped gardens include lawns, established shrubbery, patios, resin paving and a private driveway.

A welcoming entrance hall opens into a central hallway, finished with modern, wood-effect flooring, which continues into a spacious living room. Featuring a traditional fireplace, the stylish reception room offers generous space for freestanding lounge furniture and flows, openly, into a kitchen, which opens onto the rear garden, via French doors. Featuring a central, breakfasting island, the kitchen is fitted with high-quality units and worktops and includes a Belfast sink, an integrated, eye-level, double oven, a fridge/freezer and a washing machine. Also leading off the living room, a utility room includes additional cupboard storage and affords access to a conservatory offering further flexible living and dining space.