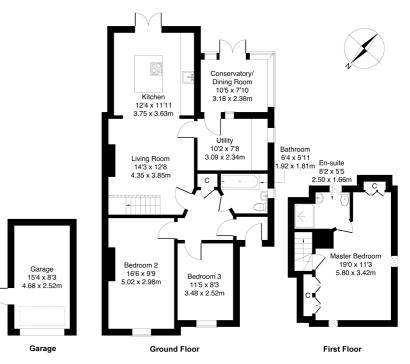

### nmov<sup>8</sup> 70 Britwell Crescent, Edinburgh, EH7 6PT

REAL ESTATE Approximate Gross Internal Area: (1302 sq ft - 121 sq m.)

Legal Disclaimer : Floor-plan and measurements are for illustrative guidance only, and not intended to form part of any contract.