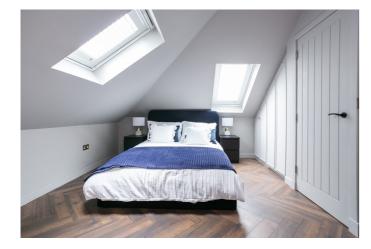

Set to the front, two double bedrooms are carpeted and continue the tasteful presentation of the living space whilst, completing the ground floor, a family bathroom comprises a three-piece suite, a shower-over-bath, a chrome, ladder-style radiator, vanity storage and tile splash walls and storage.