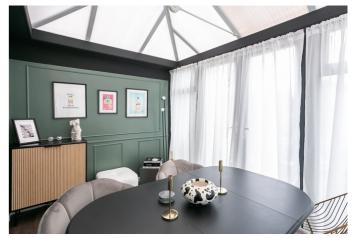

Externally, the generous, professionally landscaped gardens include lawns, established shrubbery, patios, resin paving and a private driveway.

A welcoming entrance hall opens into a central hallway, finished with modern, wood-effect flooring, which continues into a spacious living room. Featuring a traditional fireplace, the stylish reception room offers generous space for freestanding lounge furniture and flows, openly, into a kitchen, which opens onto the rear garden, via French doors. Featuring a central, breakfasting island, the kitchen is fitted with high-quality units and worktops and includes a Belfast sink, an integrated, eye-level, double oven, a fridge/freezer and a washing machine. Also leading off the living room, a utility room includes additional cupboard storage and affords access to a conservatory offering further flexible living and dining space.