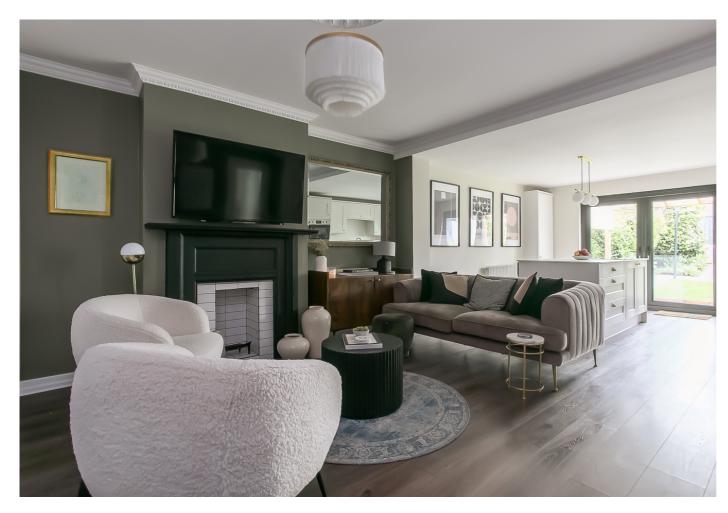

Externally, the generous, professionally landscaped gardens include lawns, established shrubbery, patios, resin paving and a private driveway.

A welcoming entrance hall opens into a central hallway, finished with modern, wood-effect flooring, which continues into a spacious living room. Featuring a traditional fireplace, the stylish reception room offers generous space for freestanding lounge furniture and flows, openly, into a kitchen, which opens onto the rear garden, via French doors. Featuring a central, breakfasting island, the kitchen is fitted with high-quality units and worktops and includes a Belfast sink, an integrated, eye-level, double oven, a fridge/freezer and a washing machine. Also leading off the living room, a utility room includes additional cupboard storage and affords access to a conservatory offering further flexible living and dining space.