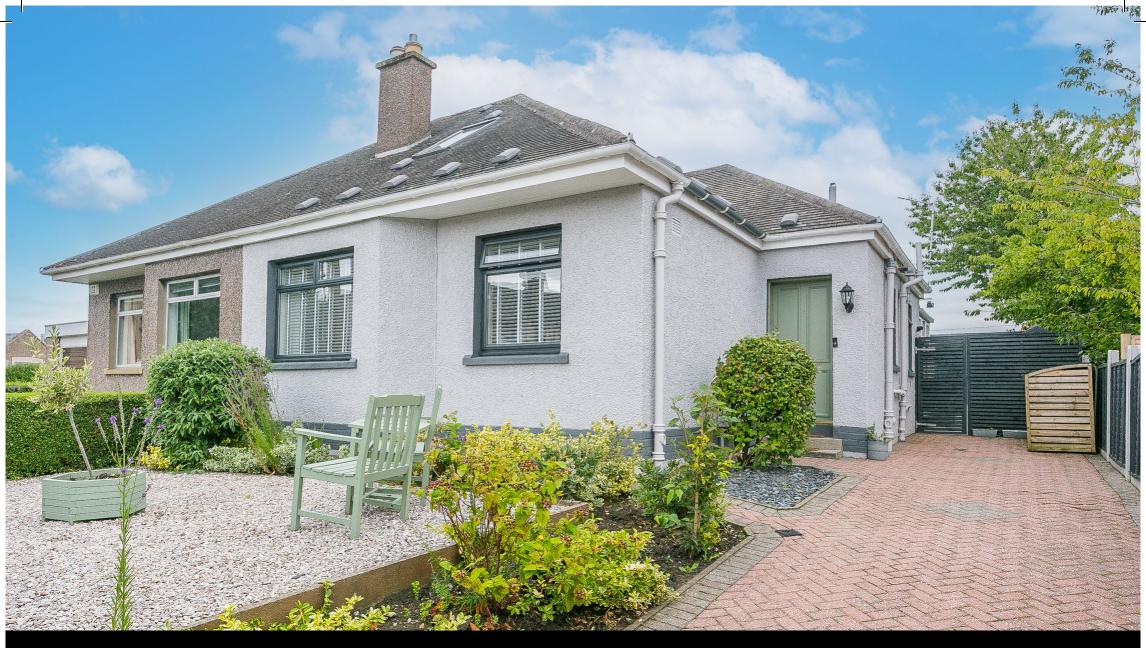

# 70 Britwell Crescent, Craigentinny, Edinburgh, EH7 6PT

Immaculately Presented, Three-Bedroom, Semi-Detached Bungalow Up to date price and viewing info at mov8realestate.com/property

# Property Description

Immaculately presented, three-bedroom, semi-detached bungalow, with gardens, a driveway and a garage. Located in the popular and well-placed Craigentinny area, northeast of Edinburgh city centre.

Externally, the generous, professionally landscaped gardens include lawns, established shrubbery, patios, resin paving and a private driveway.

A welcoming entrance hall opens into a central hallway, finished with modern, wood-effect flooring, which continues into a spacious living room. Featuring a traditional fireplace, the stylish reception room offers generous space for freestanding lounge furniture and flows, openly, into a kitchen, which opens onto the rear garden, via French doors. Featuring a central, breakfasting island, the kitchen is fitted with high-quality units and worktops and includes a Belfast sink, an integrated, eye-level, double oven, a fridge/freezer and a washing machine. Also leading off the living room, a utility room includes additional cupboard storage and affords access to a conservatory offering further flexible living and dining space.