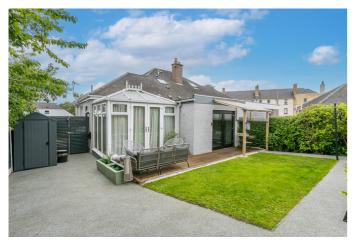

Externally, the generous, professionally landscaped gardens include lawns, established shrubbery, patios, resin paving and a private driveway.

A welcoming entrance hall opens into a central hallway, finished with modern, wood-effect flooring, which continues into a spacious living room. Featuring a traditional fireplace, the stylish reception room offers generous space for freestanding lounge furniture and flows, openly, into a kitchen, which opens onto the rear garden, via French doors. Featuring a central, breakfasting island, the kitchen is fitted with high-quality units and worktops and includes a Belfast sink, an integrated, eye-level, double oven, a fridge/freezer and a washing machine. Also leading off the living room, a utility room includes additional cupboard storage and affords access to a conservatory offering further flexible living and dining space.