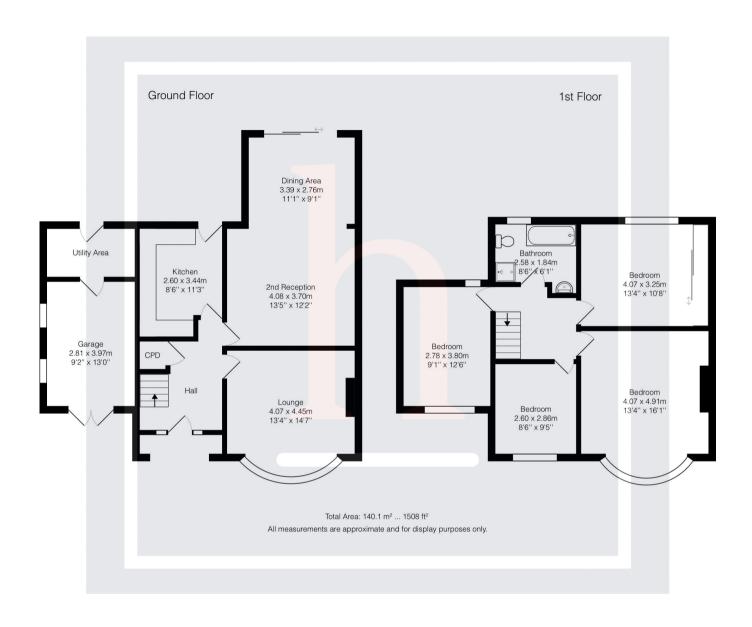

# **Ground Floor**

**Entrance Hallway** 

# Lounge

13' 4" x 14' 7" (4.06m x 4.45m)

## Second Reception Room

13' 5" x 12' 2" (4.09m x 3.71m)

# **Dining Room**

11' 1" x 9' 1" (3.38m x 2.77m)

### Kitchen

8' 6" x 11' 3" (2.59m x 3.43m)

# **Utility Area**

## Garage

9' 2" x 13' 0" (2.79m x 3.96m)

## First Floor

### Bedroom

13' 4" x 16' 1" (4.06m x 4.90m)

#### **Bedroom**

13' 4" x 10' 8" (4.06m x 3.25m)

#### Bedroom

9' 1" x 12' 6" (2.77m x 3.81m)

#### Bedroom

8' 6" x 9' 6" (2.59m x 2.90m)

### **Bathroom**

8' 6" x 6' 1" (2.59m x 1.85m)