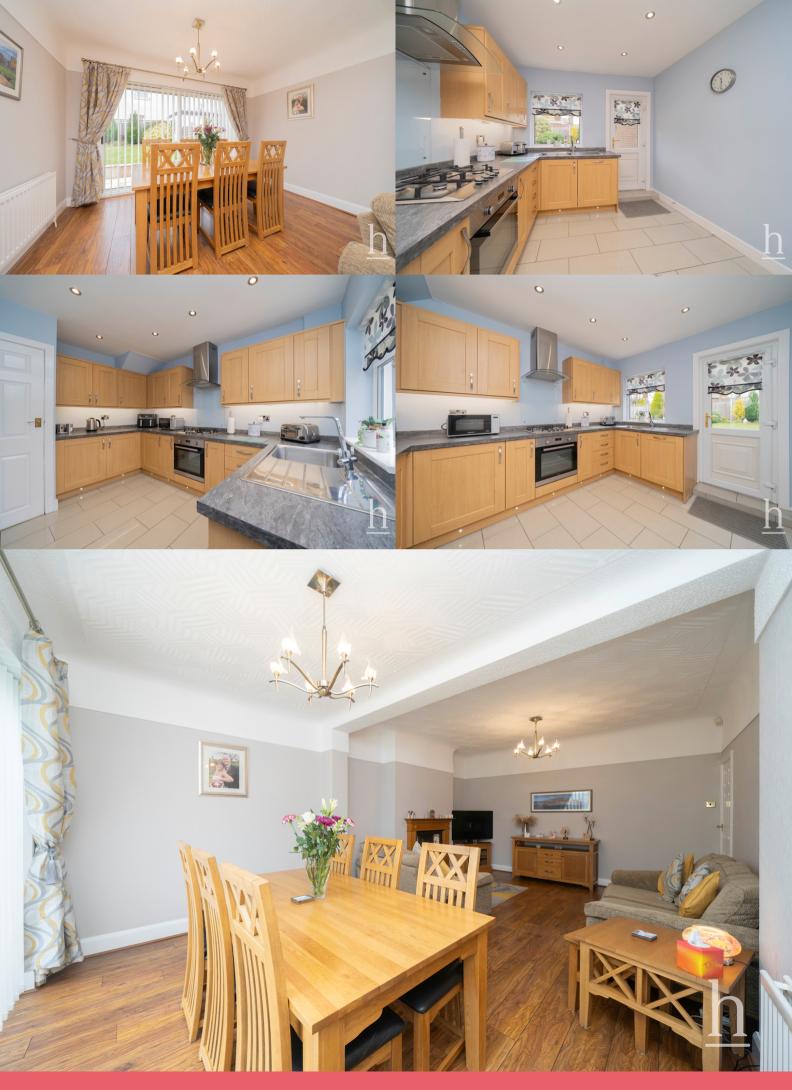

# **Dining Room**

11' 1" x 9' 1" (3.38m x 2.77m)

### Kitchen

8' 6" x 11' 3" (2.59m x 3.43m)

# **Utility Area**