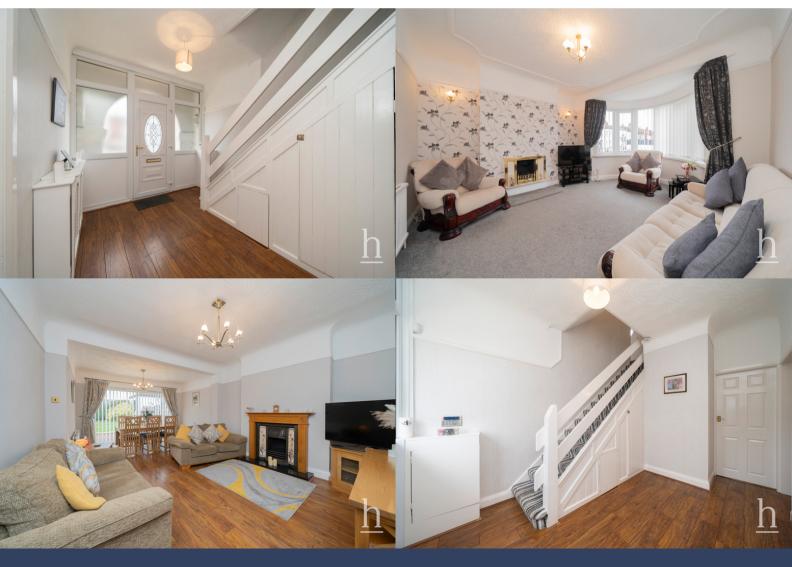

# **Ground Floor**

**Entrance Hallway** 

# Lounge

13' 4" x 14' 7" (4.06m x 4.45m)