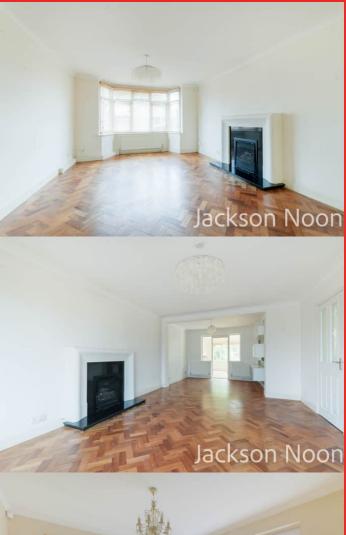

## Through Lounge

 $26' 10" \times 12' 5" (8.18m \times 3.78m)$  Feature fireplace, radiator, parquet flooring, double glazed window

## **Extended Dining Room**

 $13' \ 3'' \ x \ 10' \ 10'' \ (4.04 \ m \ x \ 3.30 \ m)$  Two radiators, double glazed window, patio door to Conservatory