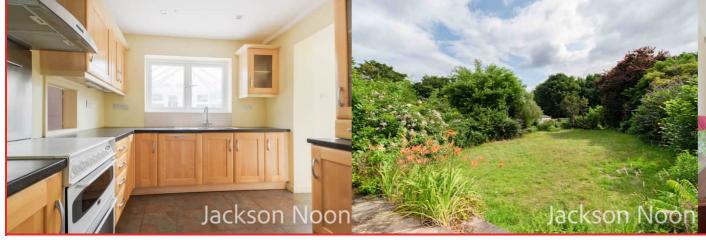

### Kitchen

11' 6" x 9' 2" (3.51m x 2.79m) Single drainer 1 1/2 bowl stainless steel sink unit inset in roll top work surface, range of cupboards and units, space for fridge freezer, space for cooker, double glazed window

## Rear Garden BACKING ONTO OPEN LAND

Mainly laid to lawn, mature borders, patio area, garden shed