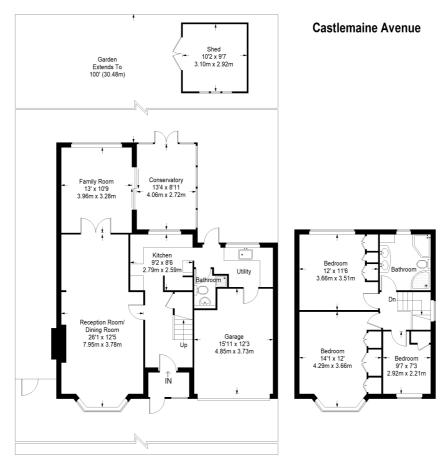

### Ground Floor = 1051 sq ft

First Floor = 498 sq ft

Approximate Gross Internal Area GROUND FLOOR = 1051 sq ft / 97.64 sq m FIRST FLOOR = 498 sq ft / 46.26 sq m SHED = 100 sq ft / 9.29 sq m Total = 1549 sq ft / 143.90 sq m

This plan is for layout guidance only. Not drawn to scale unless stated. Windows and door openings are approximate. Whilst every care is taken in the preparation of this plan, please check all dimensions, shapes and compass bearings before making any decisions reliant upon them. (ID337409)