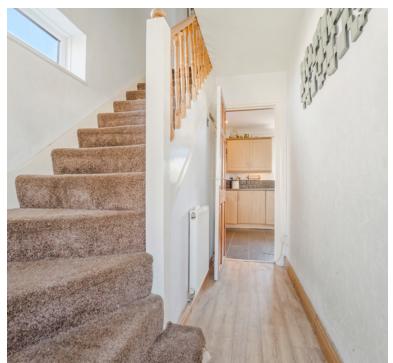

### **Entrance Hall**

Doors to living room and kitchen/diner, radiator and stairs rising to first floor landing.

# Stairs Rising to First Floor Landing