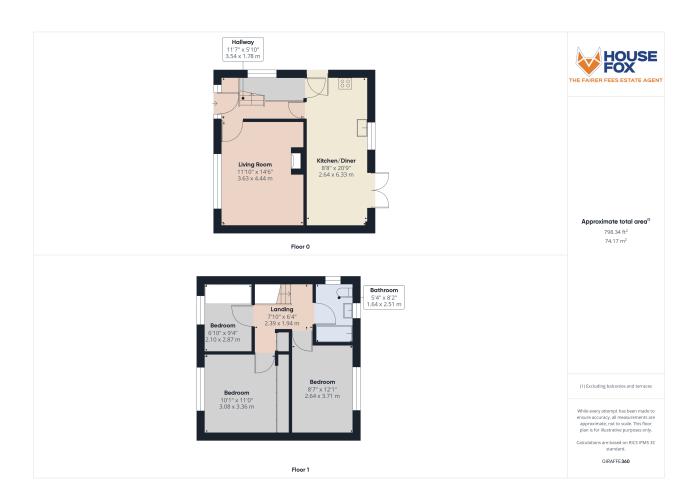

### **Entrance**

Main front door opening through to;

### **Entrance Hall**

Doors to living room and kitchen/diner, radiator and stairs rising to first floor landing.

# **Living Room**

11' 10" x 14' 6" (3.61m x 4.42m) UPVC double glazed window to front aspect, radiator.

### Kitchen/Diner

8' 8" x 20' 9" (2.64m x 6.32m)
UPVC double glazed french
doors to rear garden, UPVC
double glazed window to rear
aspect, range of wall to base
units inset sink and drainer with
mixer taps over, integrated oven
and hob, space for multiple
white goods, space for fridge
freezer, space for dining room
table, radiator

# Stairs Rising to First Floor Landing

### **Bathroom**

5' 4" x 8' 2" (1.63m x 2.49m) UPVC double glazed obscure window to rear aspect, low level WC, pedestal wash hand basin, bath with shower over, radiator.

### Bedroom

8' 7" x 12' 1" (2.62m x 3.68m) UPVC double glazed window to rear aspect, radiator.

### Bedroom

10' 1" x 11' 0" (3.07m x 3.35m) UPVC double glazed window to front aspect, built in wardrobes and radiator.

# **Bedroom**

6' 10" x 9' 4" (2.08m x 2.84m) UPVC double glazed window to front aspect, radiator.