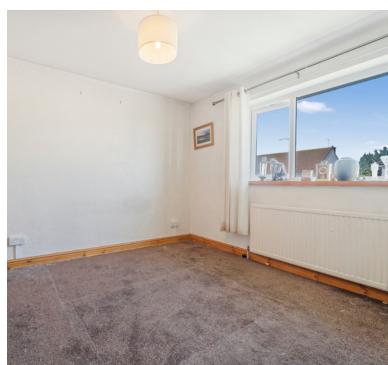

### Bedroom

8' 7" x 12' 1" (2.62m x 3.68m) UPVC double glazed window to rear aspect, radiator.

### Bedroom

10' 1" x 11' 0" (3.07m x 3.35m) UPVC double glazed window to front aspect, built in wardrobes and radiator.

# **Bedroom**

6' 10" x 9' 4" (2.08m x 2.84m) UPVC double glazed window to front aspect, radiator.