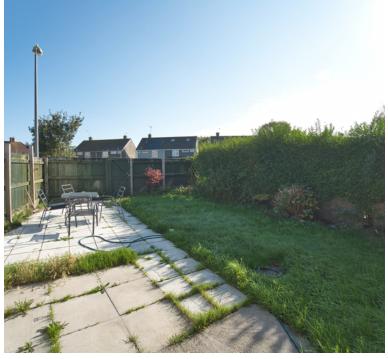

# Rear Garden

Fully enclosed rear garden mainly laid to lawn and patio, rear gate.