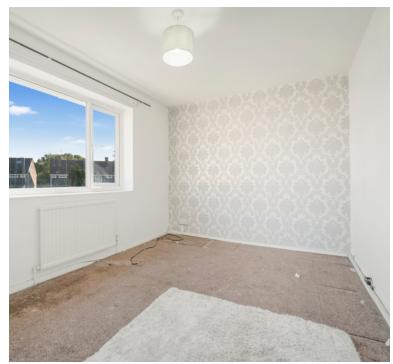

### Bedroom

8' 7" x 12' 1" (2.62m x 3.68m) UPVC double glazed window to rear aspect, radiator.

### Bedroom

10' 1" x 11' 0" (3.07m x 3.35m) UPVC double glazed window to front aspect, built in wardrobes and radiator.

# **Bedroom**

6' 10" x 9' 4" (2.08m x 2.84m) UPVC double glazed window to front aspect, radiator.