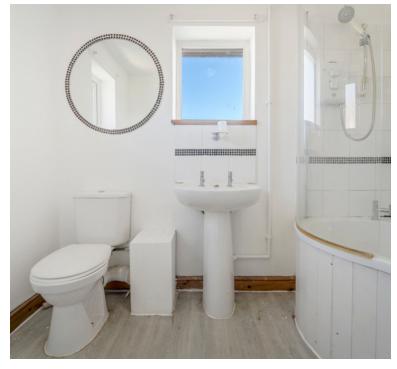

### **Bathroom**

5' 4" x 8' 2" (1.63m x 2.49m) UPVC double glazed obscure window to rear aspect, low level WC, pedestal wash hand basin, bath with shower over, radiator.