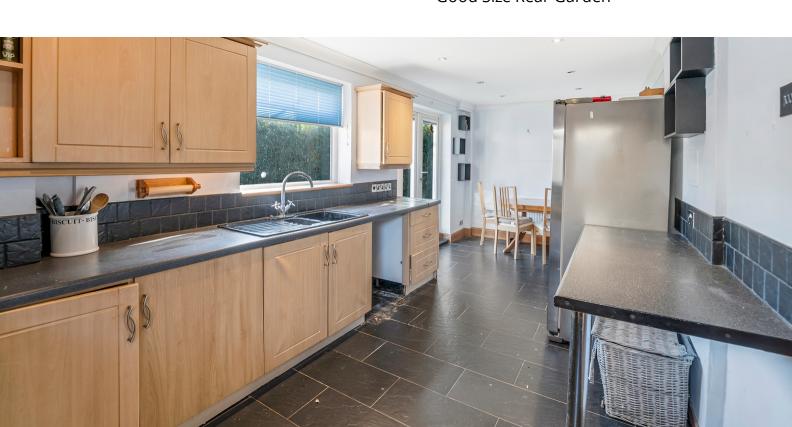

### Kitchen/Diner

8' 8" x 20' 9" (2.64m x 6.32m)
UPVC double glazed french
doors to rear garden, UPVC
double glazed window to rear
aspect, range of wall to base
units inset sink and drainer with
mixer taps over, integrated oven
and hob, space for multiple
white goods, space for fridge
freezer, space for dining room
table, radiator