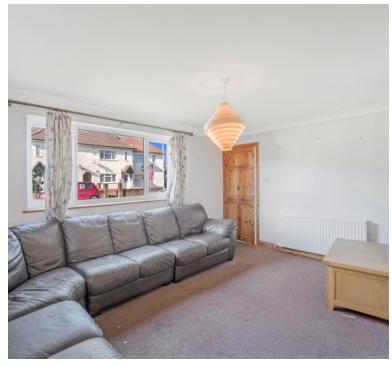

# **Living Room**

11' 10" x 14' 6" (3.61m x 4.42m) UPVC double glazed window to front aspect, radiator.