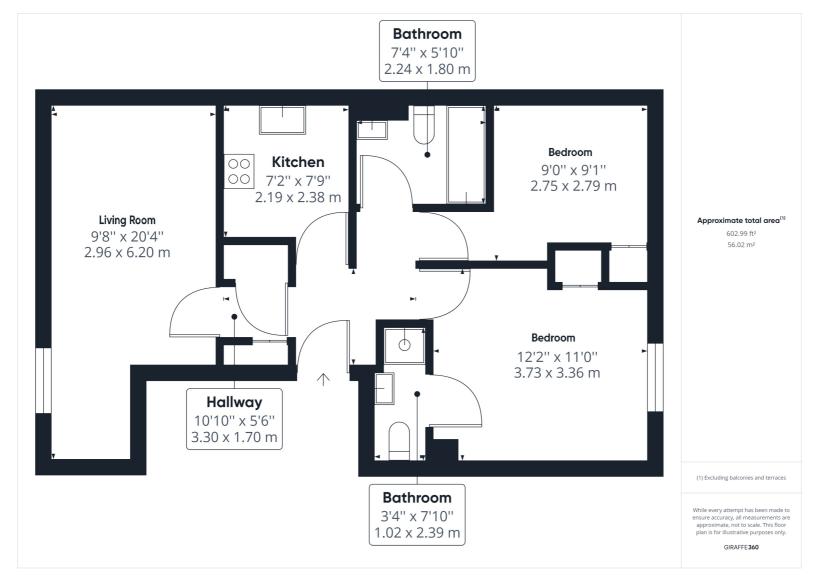

Offered to the market with no onward chain is this superb two bedroom second floor apartment located within easy access to Hitchin train station and Town centre. The accommodation offers a generous layouts with a spacious living room, separate kitchen, main double bedroom with an en-suite shower room, second bedroom and bathroom. Sanders Place benefits from secure underground parking.

- · Chain free
- Attractive modern apartment
- Two bedrooms
- Open plan kitchen/living area
- En-Suite to Master Bedroom
- · Electric security gates
- Underground parking
- 0.2 mile, 4 min walk to Hitchin train station (as per Google maps)
- 0.7 mile, 14 mins walk to Hitchin town centre (as per Google maps)

All measurements are approximate and quoted in metric with imperial equivalents and for general guidance only and whilst every attempt has been made to ensure accuracy, they must not be relied on. The fixtures, fittings and appliances referred to have not been tested and therefore no guarantee can be given and that they are in working order. Internal photographs are reproduced for general information and it must not be inferred that any item shown is included with the property. For a free valuation, contact the numbers listed on the brochure.