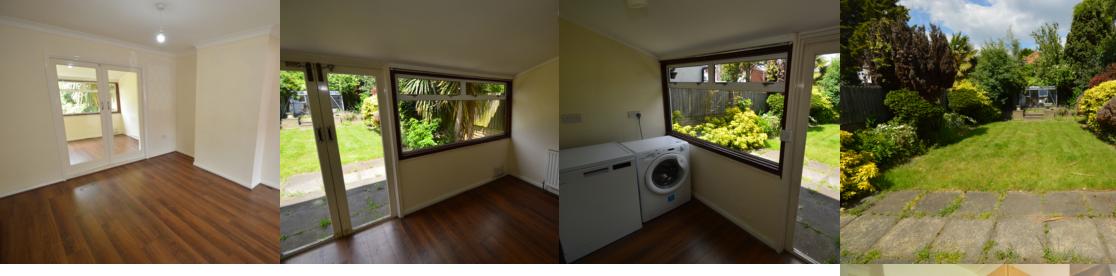

### Dining Room

2.61m x 2.93m (8' 7" x 9' 7") Laminate flooring.

## **Utility Area**

2.51m x 1.40m (8' 3" x 4' 7") Laminate flooring.

#### Rear Garden

Mainly laid to lawn.