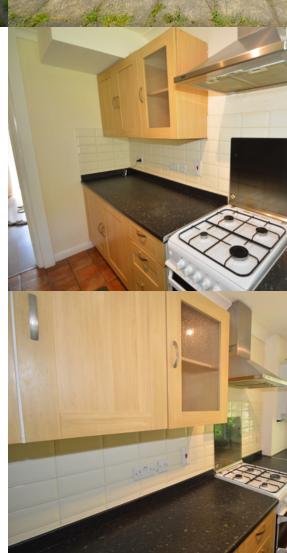

# PROPERTY DESCRIPTION

RE/MAX Select are pleased to offer to let this 3 bedroom semi-detached house, ideally located for schools, shops, and transport links. The property also comprises through-lounge, kitchen, upstairs bathroom, 50ft (approx) rear garden, and off street parking. Total Internal Area approx: 80 sq m. EPC Rating D62





## **ROOM DESCRIPTIONS**

### Lounge (Reception)

 $7.50 \,\mathrm{m} \times 3.38 \,\mathrm{m}$  (24' 7" x 11' 1") Double glazed bay window, central heating, laminate flooring.

### Dining Room

2.61m x 2.93m (8' 7" x 9' 7") Laminate flooring.

#### Kitchen

3.43m x 1.93m (11' 3" x 6' 4") Modern fitted kitchen.

## **Utility Area**

2.51m x 1.40m (8' 3" x 4' 7") Laminate flooring.

#### **Bedroom**

 $4.13 \text{m} \times 3.36 \text{m} (13' 7" \times 11')$  Double glazed bay window, gas central heating, carpets, fitted wardrobe.

#### Bedroom

3.31m x 3.30m (10' 10" x 10' 10") Double glazed window, gas central heating, carpets.

#### Bedroom

 $2.58m \times 1.99m (8' 6" \times 6' 6")$  Double glazed window, gas central heating, carpets.

#### Family Bathroom

2.64m x 2.01m (8' 8" x 6'