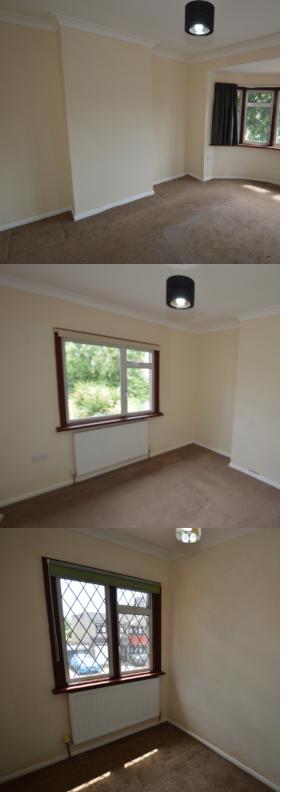

#### **Bedroom**

 $4.13 \text{m} \times 3.36 \text{m} (13' 7" \times 11')$  Double glazed bay window, gas central heating, carpets, fitted wardrobe.

#### Bedroom

3.31m x 3.30m (10' 10" x 10' 10") Double glazed window, gas central heating, carpets.

#### Bedroom

 $2.58m \times 1.99m (8' 6" \times 6' 6")$  Double glazed window, gas central heating, carpets.