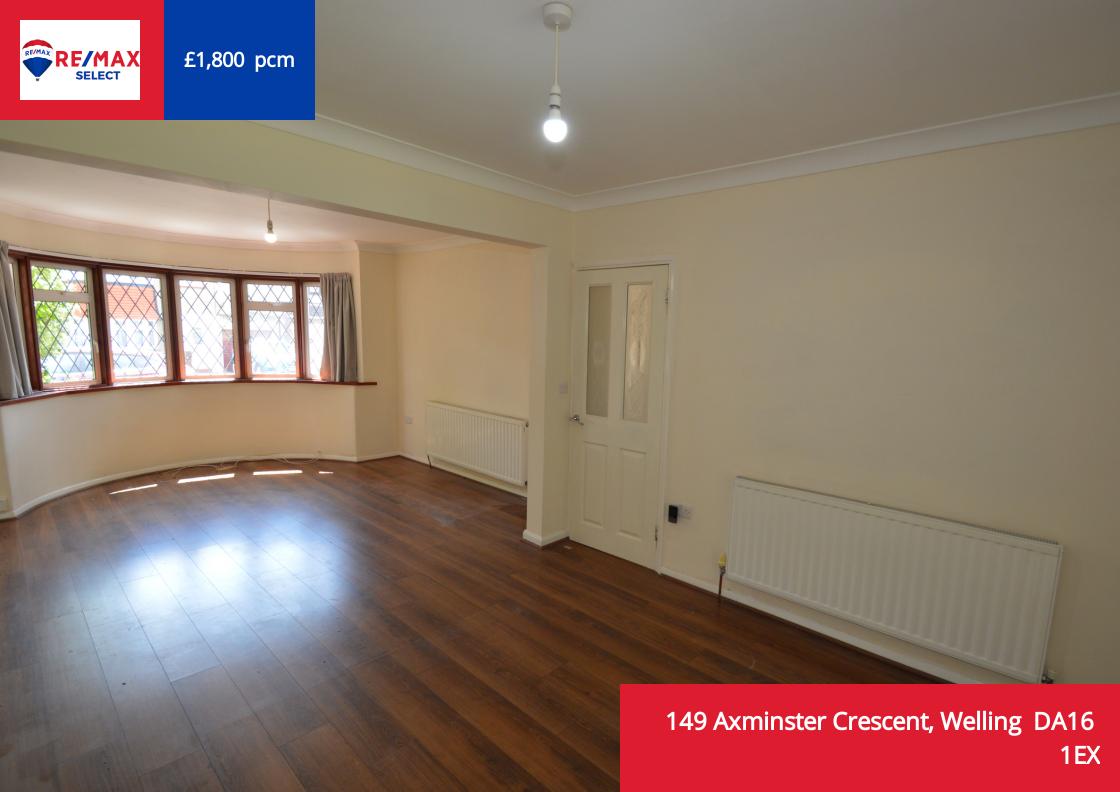

### Lounge (Reception)

 $7.50 \,\mathrm{m} \times 3.38 \,\mathrm{m}$  (24' 7" x 11' 1") Double glazed bay window, central heating, laminate flooring.