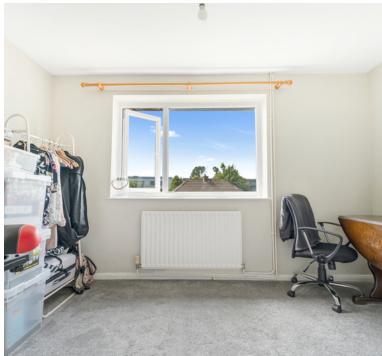

#### **BEDROOM 1**

3.6m x 3.1m (11' 10" x 10' 2") Large Double bedroom, double glazed window to front.

#### **BEDROOM 2**

4m x 3m (13' 1" x 9' 10") Large double bedroom, double glazed window to rear.