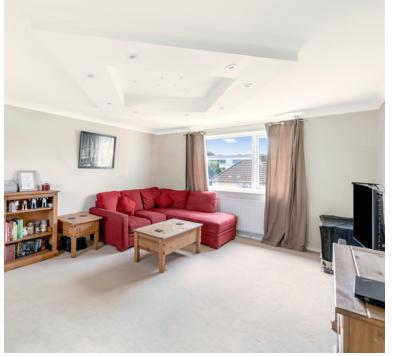

### LOUNGE/DINER

5.10m x 3.86m (16' 9" x 12' 8") A bright airy welcoming room with dual aspect double glazed windows to front and rear.