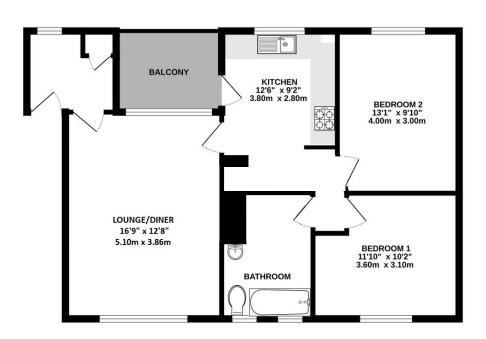

### LOUNGE/DINER

5.10m x 3.86m (16' 9" x 12' 8") A bright airy welcoming room with dual aspect double glazed windows to front and rear.

#### **KITCHEN/BREAKFAST ROOM**

12.6m x 6.2m (41' 4" x 20' 4") A good sized kitchen well stocked with floor and wall unit storage, plumbing and space for appliances, large pantry cupboard, double glazed window to rear.

#### **BEDROOM 1**

3.6m x 3.1m (11' 10" x 10' 2") Large Double bedroom, double glazed window to front.

#### **BEDROOM 2**

4m x 3m (13' 1" x 9' 10") Large double bedroom, double glazed window to rear.

#### BATHROOM

Larger than most similar sized properties, fitted with a white suite comprising;

#### BALCONY

A super addition enjoying a sunny aspect, perfect just getting that moment to relax. A fantastic addition to an already super property.

TOTAL FLOOR AREA : 696 sq.ft. (64.6 sq.m.) approx.

**GROUND FLOOR** 696 sq.ft. (64.6 sq.m.) approx.

#### **FLOORPLAN & EPC**