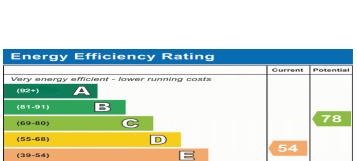

e Double bedroom, double glazed window to front.

#### **BEDROOM 2**

4m x 3m (13' 1" x 9' 10") Large double bedroom, double glazed window to rear.

#### BATHROOM

Larger than most similar sized properties, fitted with a white suite comprising;

#### BALCONY

A super addition enjoying a sunny aspect, perfect just getting that moment to relax. A fantastic addition to an already super property.

## OUTSIDE

To the rear of the building are an arrangement of open aspect gardens enjoying a sunny aspect, laid to lawn with paths separating them. They are exclusively accessed by the residents of the building and the property has an allocated garden area ideal for hanging washing and can be used or not as you see fit. A welcome bonus considering there is already a private balcony.



















TOTAL FLOOR AREA : 696 sq.ft. (64.6 sq.m.) approx.



**GROUND FLOOR** 696 sq.ft. (64.6 sq.m.) approx.

#### **FLOORPLAN & EPC**