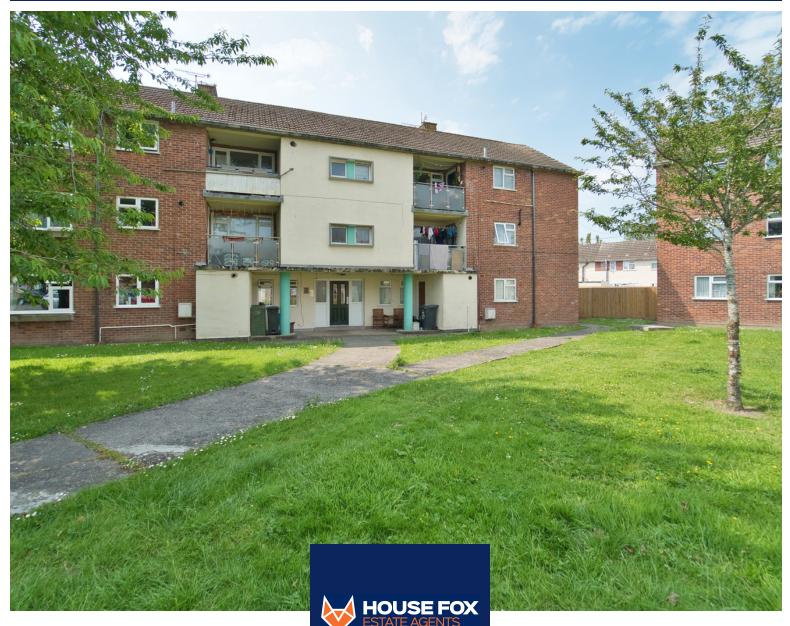

# Avon Close, Weston-super-Mare, N. Somerset. BS234QP £145,000 Leasehold FOR SALE

01934 314242 01275 404601 01278 557700 sales@housefox.co.uk

www.housefox.co.uk

HOUSEFOX PRESENTS to the market this deceptively spacious 2 double bedroom top floor apartment conveniently located in the southern outskirts of Westonsuper-Mare, close to Weston General Hospital, Seafront. Perfect for commuters with the A38 leading to Junction 22 close by and regular bus routes into Weston Town Centre that is just 2 miles away.

## OUTSIDE

To the rear of the building are an arrangement of open aspect gardens enjoying a sunny aspect, laid to lawn with paths separating them. They are exclusively accessed by the residents of the building and the property has an allocated garden area ideal for hanging washing and can be used or not as you see fit. A welcome bonus considering there is already a private balcony.

TOTAL FLOOR AREA : 696 sq.ft. (64.6 sq.m.) approx.

**GROUND FLOOR** 696 sq.ft. (64.6 sq.m.) approx.