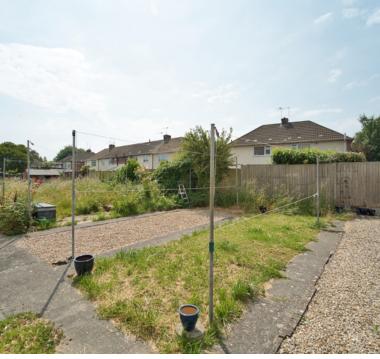

## OUTSIDE

To the rear of the building are an arrangement of open aspect gardens enjoying a sunny aspect, laid to lawn with paths separating them. They are exclusively accessed by the residents of the building and the property has an allocated garden area ideal for hanging washing and can be used or not as you see fit. A welcome bonus considering there is already a private balcony.