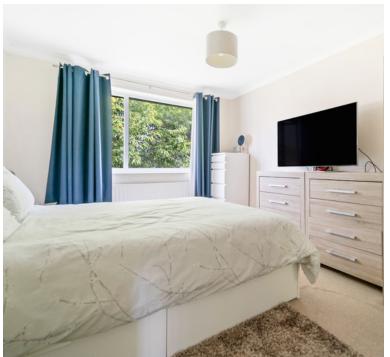

#### **BEDROOM 1**

3.6m x 3.1m (11' 10" x 10' 2") Large Double bedroom, double glazed window to front.

#### **BEDROOM 2**

4m x 3m (13' 1" x 9' 10") Large double bedroom, double glazed window to rear.