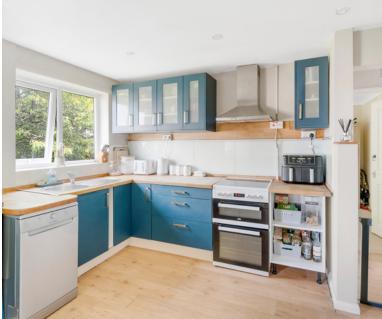

#### **KITCHEN/BREAKFAST ROOM**

12.6m x 6.2m (41' 4" x 20' 4") A good sized kitchen well stocked with floor and wall unit storage, plumbing and space for appliances, large pantry cupboard, double glazed window to rear.