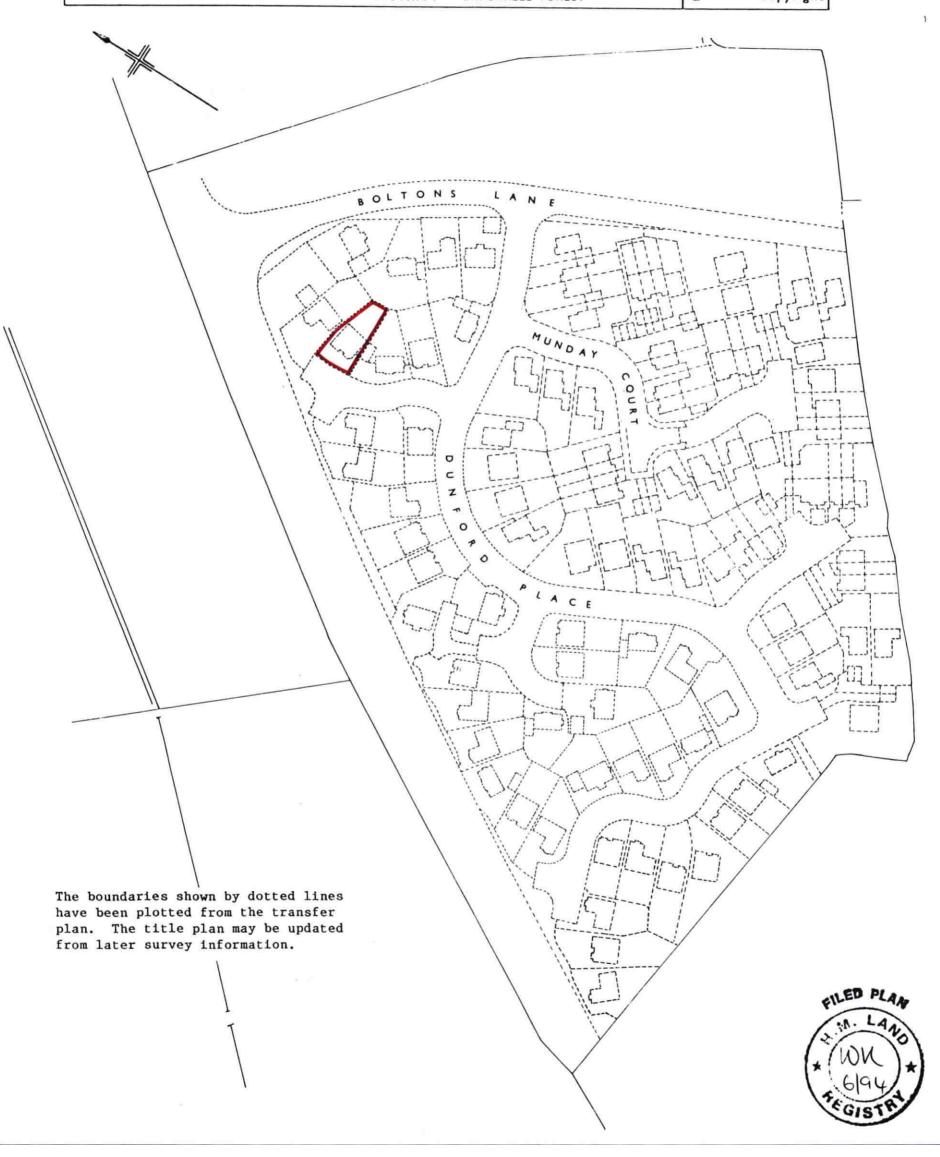

This official copy was delivered electronically and when printed will not be to scale. You can obtain a paper official copy by ordering one from HM Land Registry.

This official copy is issued on 09 April 2025 shows the state of this title plan on 09 April 2025 at 10:52:59. It is admissible in evidence to the same extent as the original (s.67 Land Registration Act 2002). This title plan shows the general position, not the exact line, of the boundaries. It may be subject to distortions in scale. Measurements scaled from this plan may not match measurements between the same points on the ground. This title is dealt with by the HM Land Registry, Gloucester Office.

## H.M. LAND REGISTRY BK 322628 ORDNANCE SURVEY PLAN REFERENCE SU 8570 F COUNTY BERKSHIRE DISTRICT BRACKNELL FOREST TITLE NUMBER BK 322628 CCrown Copyright