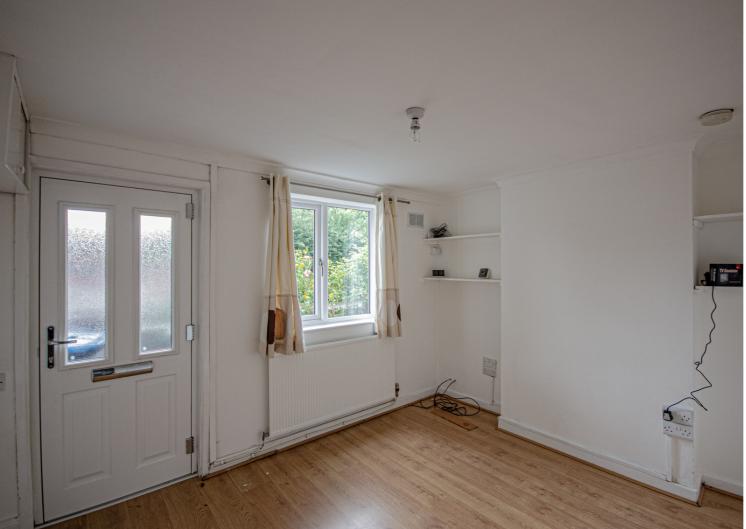

## **Description**

A quaint, detached cottage located in the heart of the village. The property is presented to a high standard and features gas central heating and PVCu double glazed windows and comprises: Two reception rooms and modern kitchen on the ground floor and two bedrooms and bathroom on the first floor. Externally there is a private rear garden and there is an outhouse, which is currently used as a utility room with plumbing for washing machine etc. The property is immediately available, restrictions apply.

## **Ground Floor**

Approx. 34.5 sq. metres (370.9 sq. feet)