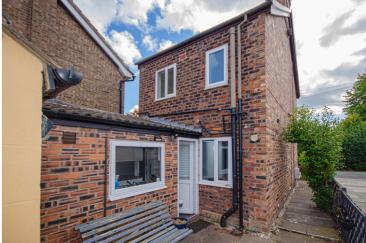

£750

- Quaint Detached Cottage
- Two Reception Rooms
- Modern Fitted Kitchen
- Two Bedrooms
- First Floor Bathroom
- Private Garden
- Outhouse/Utility Room

## **Description**

A quaint, detached cottage located in the heart of the village. The property is presented to a high standard and features gas central heating and PVCu double glazed windows and comprises: Two reception rooms and modern kitchen on the ground floor and two bedrooms and bathroom on the first floor. Externally there is a private rear garden and there is an outhouse, which is currently used as a utility room with plumbing for washing machine etc. The property is immediately available, restrictions apply.