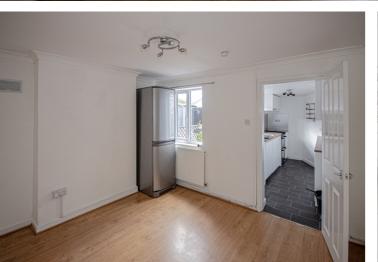

## **Description**

A quaint, detached cottage located in the heart of the village. The property is presented to a high standard and features gas central heating and PVCu double glazed windows and comprises: Two reception rooms and modern kitchen on the ground floor and two bedrooms and bathroom on the first floor. Externally there is a private rear garden and there is an outhouse, which is currently used as a utility room with plumbing for washing machine etc. The property is immediately available, restrictions apply.

## **Ground Floor**

Approx. 34.5 sq. metres (370.9 sq. feet)