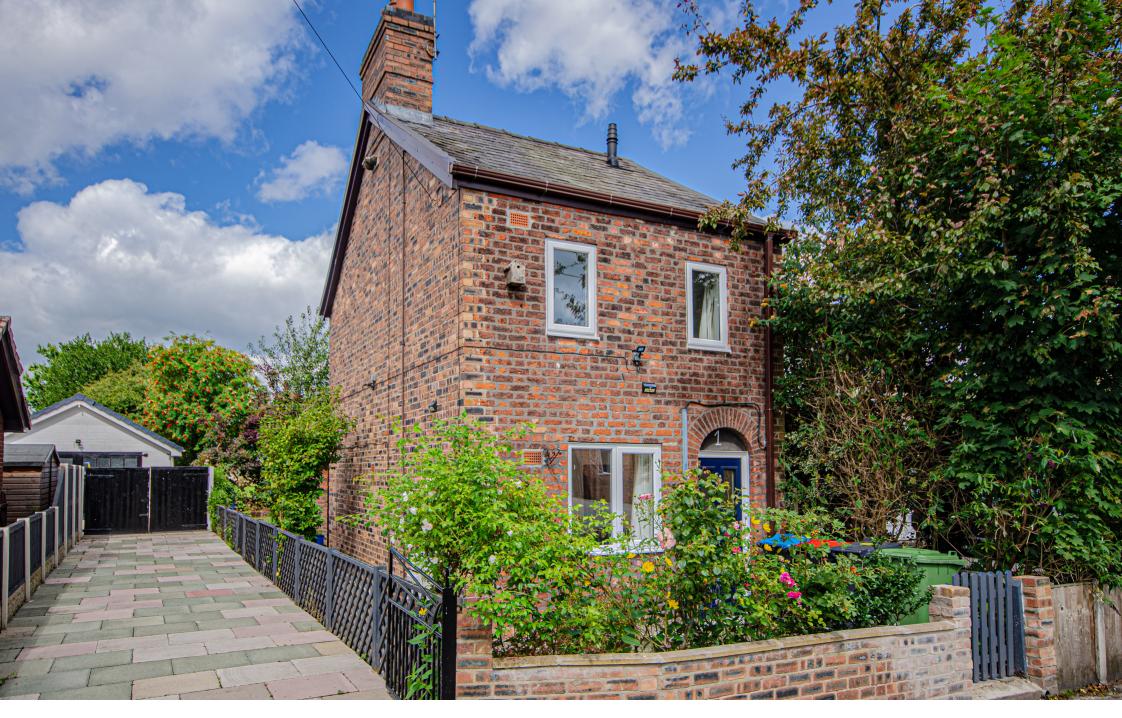

£750

- Quaint Detached Cottage
- Two Reception Rooms
- Modern Fitted Kitchen
- Two Bedrooms
- First Floor Bathroom
- Private Garden
- Outhouse/Utility Room

## **Description**

A quaint, detached cottage located in the heart of the village. The property is presented to a high standard and features gas central heating and PVCu double glazed windows and comprises: Two reception rooms and modern kitchen on the ground floor and two bedrooms and bathroom on the first floor. Externally there is a private rear garden and there is an outhouse, which is currently used as a utility room with plumbing for washing machine etc. The property is immediately available, restrictions apply.