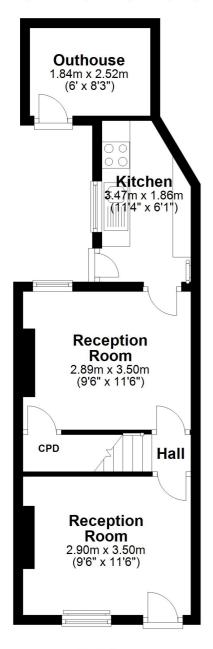

- Two Reception Rooms
- Modern Fitted Kitchen
- Two Bedrooms
- First Floor Bathroom
- Private Garden
- Outhouse/Utility Room

## **Description**

A quaint, detached cottage located in the heart of the village. The property is presented to a high standard and features gas central heating and PVCu double glazed windows and comprises: Two reception rooms and modern kitchen on the ground floor and two bedrooms and bathroom on the first floor. Externally there is a private rear garden and there is an outhouse, which is currently used as a utility room with plumbing for washing machine etc. The property is immediately available, restrictions apply.







Location Tenure

**EPC Rating: D** 

**Important Notes** 

Type Here









## **Ground Floor**

Approx. 34.5 sq. metres (370.9 sq. feet)



## First Floor

Approx. 23.7 sq. metres (254.9 sq. feet)



Total area: approx. 58.1 sq. metres (625.9 sq. feet)











These particulars, whilst believed to be accurate are set out as a general outline only for guidance and do not constitute any part of an offer or contract. Intending purchasers should not rely on them as statements of representation of fact, but must satisfy themselves by inspection or otherwise as to their accuracy. All measurements quoted are approximate. We are unable to confirm the working order of any fixtures and fittings including appliances that are included in these particulars. No person in this firms employment has the authority to make or give any representation or warranty in respect of the property.