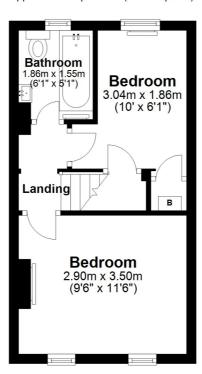

## First Floor

Approx. 23.7 sq. metres (254.9 sq. feet)

Total area: approx. 58.1 sq. metres (625.9 sq. feet)

These particulars, whilst believed to be accurate are set out as a general outline only for guidance and do not constitute any part of an offer or contract. Intending purchasers should not rely on them as statements of representation of fact, but must satisfy themselves by inspection or otherwise as to their accuracy. All measurements quoted are approximate. We are unable to confirm the working order of any fixtures and fittings including appliances that are included in these particulars. No person in this firms employment has the authority to make or give any representation or warranty in respect of the property.