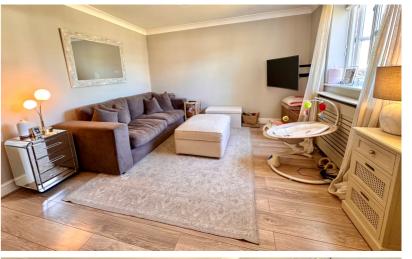

## Lounge

11' 07" x 13' 02" (3.53m x 4.01m) Window to front aspect. Radiator. Door to rear hallway opening to: