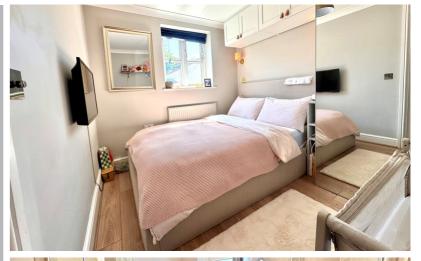

#### Bedroom

8' 02" x 9' 08" (2.49m x 2.95m) Window to rear aspect. Radiator. Built in wardrobes.