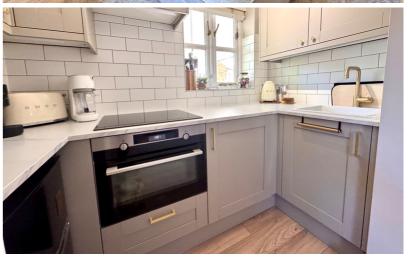

#### Kitchen

8' 03" x 4' 05" (2.51m x 1.35m)
Window to side aspect. Wall and base units with work surfaces over. Inset sink with drainer.
Integrated washer/dryer. Electric oven and grill/microwave with hob. Undercount fridge/freezer.