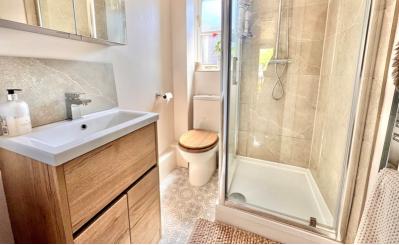

#### Shower Room

Window to rear aspect. WC. Wash hand basin with vanity unit under. Heated towel radiator. Shower cubicle.