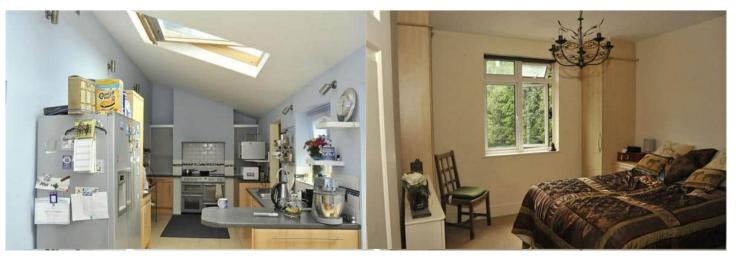

The council tax band is F.

The interior of this beautifully presented property comprises a spacious living room, dining room and fitted kitchen on the ground floor. The first floor consists of 3 bedrooms and the family bathroom. The exterior boasts an annex comprising a bedroom, utility room and shower room. Also a private rear garden, perfect for enjoying the summer months.