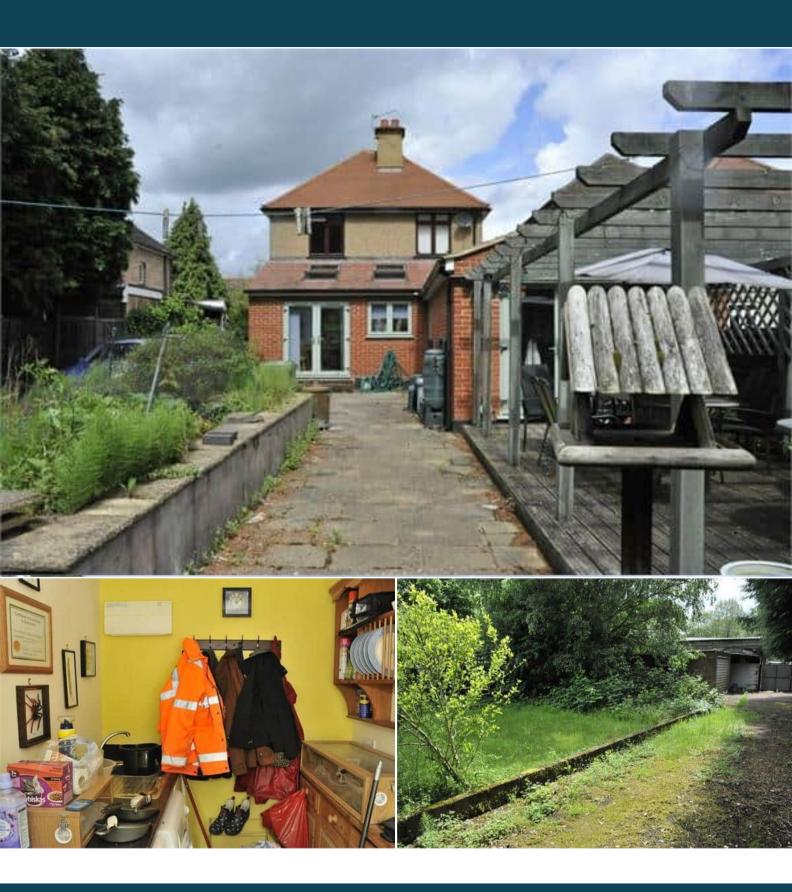

The council tax band is F.

The interior of this beautifully presented property comprises a spacious living room, dining room and fitted kitchen on the ground floor. The first floor consists of 3 bedrooms and the family bathroom. The exterior boasts an annex comprising a bedroom, utility room and shower room. Also a private rear garden, perfect for enjoying the summer months.