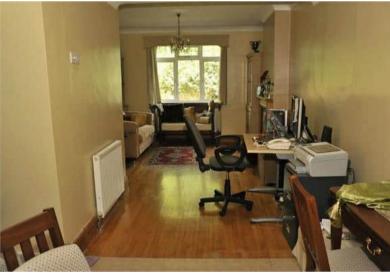

The council tax band is F.

The interior of this beautifully presented property comprises a spacious living room, dining room and fitted kitchen on the ground floor. The first floor consists of 3 bedrooms and the family bathroom. The exterior boasts an annex comprising a bedroom, utility room and shower room. Also a private rear garden, perfect for enjoying the summer months.