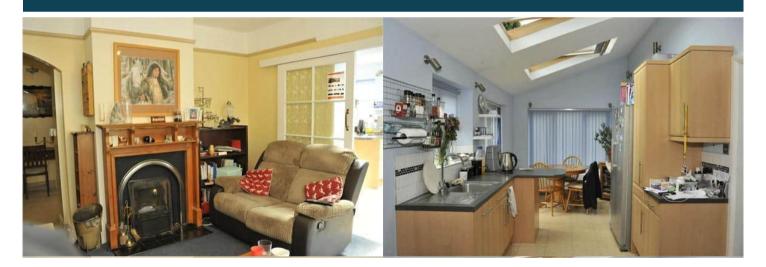

The council tax band is F.

The interior of this beautifully presented property comprises a spacious living room, dining room and fitted kitchen on the ground floor. The first floor consists of 3 bedrooms and the family bathroom. The exterior boasts an annex comprising a bedroom, utility room and shower room. Also a private rear garden, perfect for enjoying the summer months.