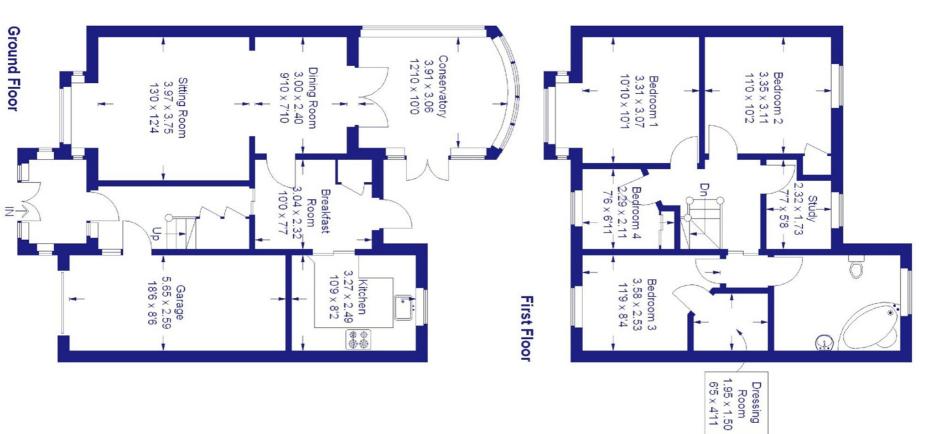

## 11 Hardings Row

Approximate Gross Internal Area Ground Floor = 79.5 sq m / 856 sq ft First Floor = 59.0 sq m / 635 sq ft Total = 138.5 sq m / 1491 sq ft

This plan is for layout guidance only. Not drawn to scale unless stated. Windows and door openings are approximate. Whilst every care is taken in the preparation of this plan, please check all dimensions, shapes and compass bearings before making any decisions reliant upon them.