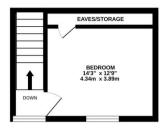

The council tax band is F.

The interior of this beautifully presented property comprises a spacious living room, dining room, utility room with w/c and fitted kitchen on the ground floor. The first floor consists of 3 bedrooms and the family bathroom. The second floor holds the 4th bedroom. The exterior boasts a private rear garden, perfect for enjoying the summer months.

Whilst every attempt has been made to ensure the accuracy of the floorplan contained here, measurements of doors, windows, rooms and any other items are approximate and no responsibility is taken for any error, omission or mis-statement. This plan is for illustrative purposes only and should be used as such by any prospective purchaser. The services, systems and appliances shown have not been tested and no guarantee as to their operability or efficiency and be given.