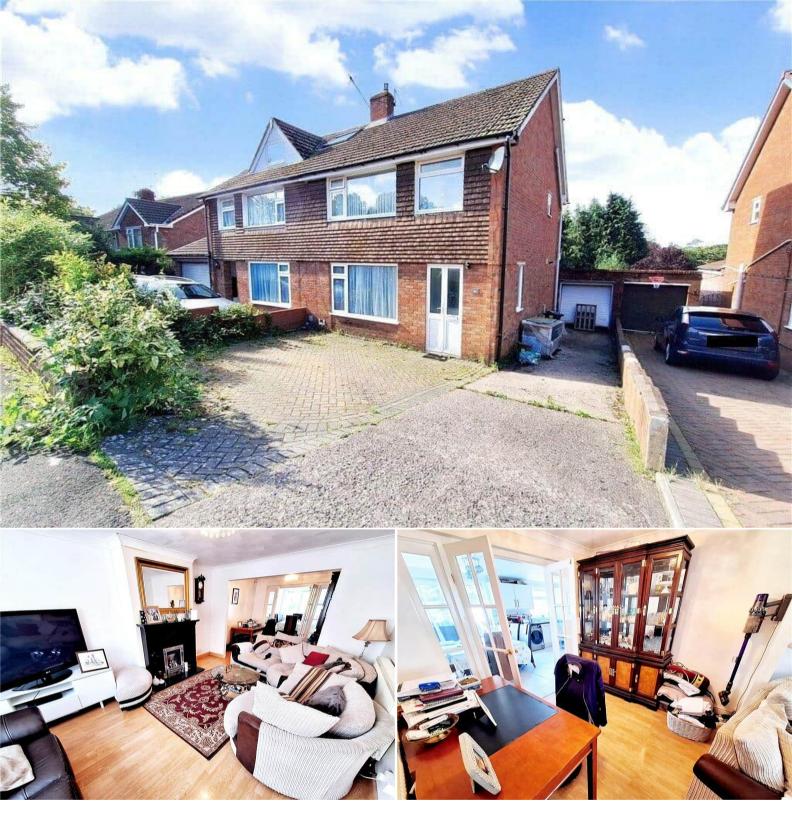

## Woolaston Avenue Cardiff

Bettermove are proud to present this 4 bedroom semi-detached house in Cardiff.

The property benefits from double glazing, gas central heating throughout and has off street parking available via the driveway and garage.

The council tax band is F.

The interior of this beautifully presented property comprises a spacious living room, dining room, utility room with w/c and fitted kitchen on the ground floor. The first floor consists of 3 bedrooms and the family bathroom. The second floor holds the 4th bedroom. The exterior boasts a private rear garden, perfect for enjoying the summer months.