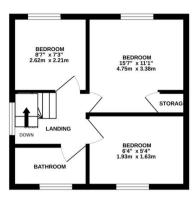

The council tax band is F.

The interior of this beautifully presented property comprises a spacious living room, dining room, utility room with w/c and fitted kitchen on the ground floor. The first floor consists of 3 bedrooms and the family bathroom. The second floor holds the 4th bedroom. The exterior boasts a private rear garden, perfect for enjoying the summer months.

Whilst every attempt has been made to ensure the accuracy of the floorplan contained here, measurements of doors, windows, rooms and any other items are approximate and no responsibility is taken for any error, omission or mis-statement. This plan is for illustrative purposes only and should be used as such by any prospective purchaser. The services, systems and appliances shown have not been tested and no guarantee as to their operability or efficiency and be given.