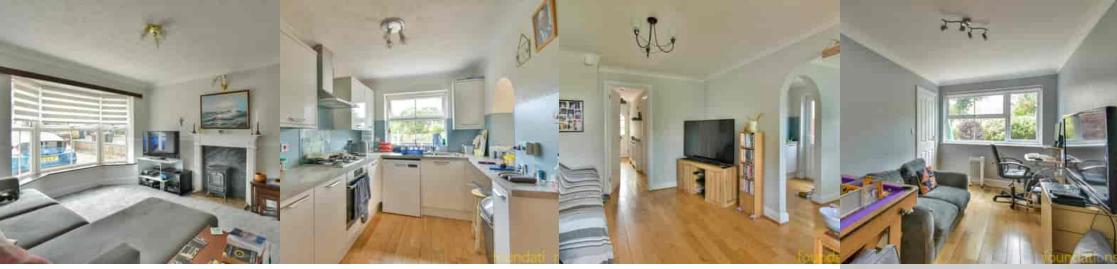

## Lounge

15' 11'' into bay x 10' 8'' (4.85m into bay x 3.25m) Double glazed bay window to the front, ceiling coving, dado rail, television point, telephone point, radiator, feature fireplace surround with gas point.

#### Kitchen

11' 2" x 7' 1" (3.40m x 2.16m) Double glazed window to the rear overlooking the garden, ceiling coving, a modern fitted kitchen comprising; a range of laminate working surfaces with inset one and half bowl sink and drainer unit with central mixer tap, inset four ring Lamona gas hob with stainless steel extractor fan over, a range of matching gloss white wall and base cupboard with fitted drawers, built-in electric oven, space for dishwasher, archway through to the utility room.

## Dining Room

10' 6" x 10' 3" (3.20m x 3.12m) Ceiling coving, radiator, archways through to the kitchen and breakfast area.