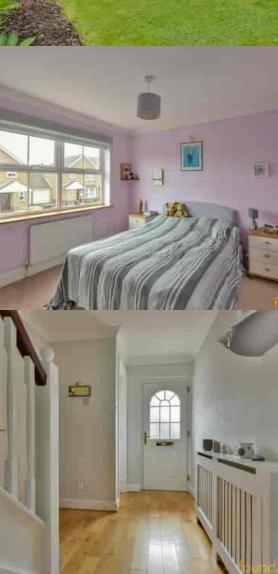

## Bedroom One

 $11' \ 1'' \ x \ 10' \ 7'' \ (3.38 m \ x \ 3.23 m)$  Double glazed window to the front, ceiling coving, radiator.

### Entrance Hall

Accessed via UPVC front door with double glazed patterned inserts, ceiling coving, radiator, under-stairs storage, internal door to the garage.