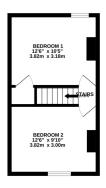

BASEMENT 112 sq.ft. (10.4 sq.m.) approx

GROUND FLOOR 372 sq.ft. (34.6 sq.m.) approx

1ST FLOOR 275 sq.ft. (25.5 sq.m.) approx.

TOTAL FLOOR AREA: 759 sq.ft. (70.5 sq.m.) approx.

Whilst every attempt has been made to ensure the accuracy of the floorplan contained here, measurements of doors, windows, rooms and any other tens are approximate and no responsibility is taken for any error, omission or mis-statement. This plan is for illustrative purposes only and should be used as such by any prospective purchaser. The services, systems and appliances shown have not been tested and no guarantee as to their operability or efficiency can be given.

Made with Metropix Coops.