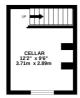

BASEMENT 112 sq.ft. (10.4 sq.m.) approx

GROUND FLOOR 372 sq.ft. (34.6 sq.m.) approx

1ST FLOOR 275 sq.ft. (25.5 sq.m.) approx.

TOTAL FLOOR AREA: 759 sq.ft. (70.5 sq.m.) approx.

Whilst every attempt has been made to ensure the accuracy of the floorplan contained here, measurements of doors, windows, rooms and any other tens are approximate and no responsibility is taken for any error, omission or mis-statement. This plan is for illustrative purposes only and should be used as such by any prospective purchaser. The services, systems and appliances shown have not been tested and no guarantee as to their operability or efficiency can be given.

Made with Metropix Coops.