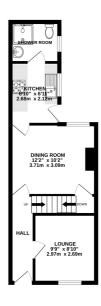

BASEMENT 112 sq.ft. (10.4 sq.m.) approx

GROUND FLOOR 372 sq.ft. (34.6 sq.m.) approx

1ST FLOOR 275 sq.ft. (25.5 sq.m.) approx.

TOTAL FLOOR AREA: 759 sq.ft. (70.5 sq.m.) approx.

Whilst every attempt has been made to ensure the accuracy of the floorplan contained here, measurements of doors, windows, rooms and any other tens are approximate and no responsibility is taken for any error, omission or mis-statement. This plan is for illustrative purposes only and should be used as such by any prospective purchaser. The services, systems and appliances shown have not been tested and no guarantee as to their operability or efficiency can be given.

Made with Metropix Coops.