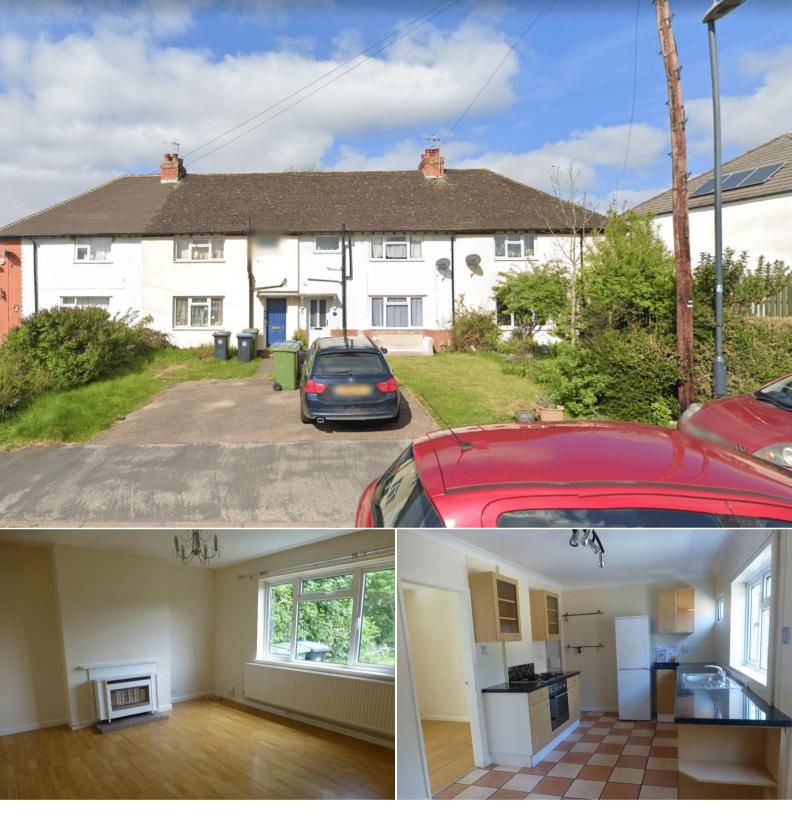

## Glebe Road Stratford-upon-Avon

A SPACIOUS home in Stratford-upon-Avon, available CHAIN FREE and VACANT for immediate possession. Call for details!

Bettermove are proud to present this 3 bedroom terraced house in Stratford-upon-Avon available with no forward chain.

The property benefits from double glazing, gas central heating throughout and has off street parking available via the driveway. The council tax band is C.

The interior of this well presented property comprises a spacious living room, dining room and fitted kitchen on the ground floor. The first floor consists of 3 bedrooms and the family bathroom. The exterior boasts a private rear garden, perfect for enjoying the summer months.

Located in the popular town of Stratford-upon-Avon, the property is close to a range of amenities, including shops, supermarkets, restaurants and pubs. Excellent transport connections can be found from the A46, Stratford-upon-Avon Parkway and many local buses.