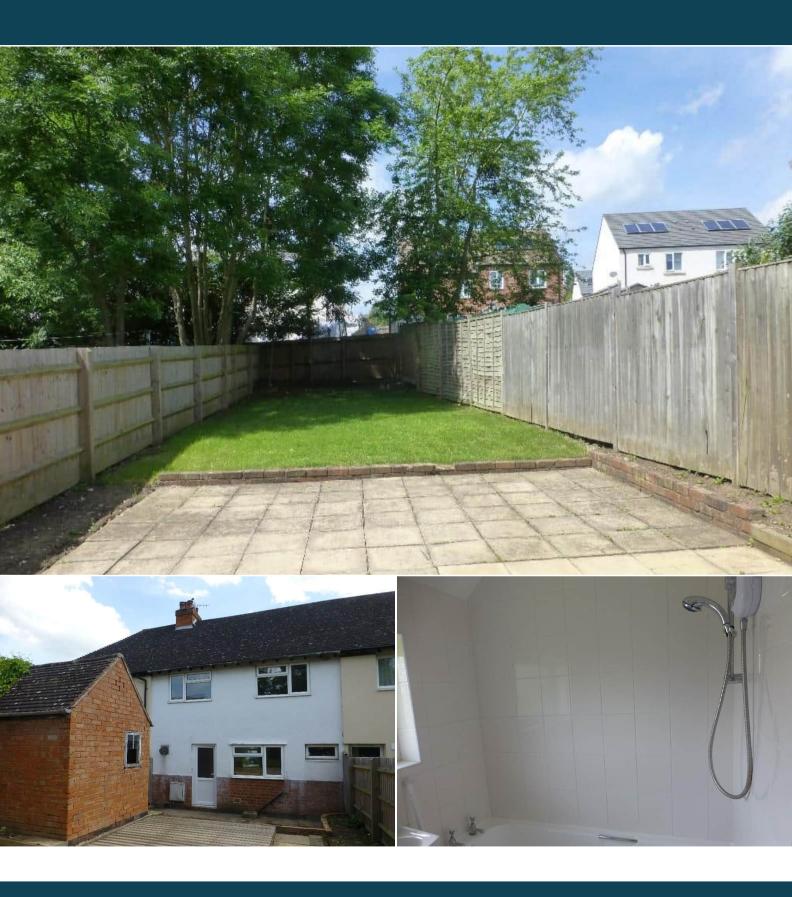

The property benefits from double glazing, gas central heating throughout and has off street parking available via the driveway. The council tax band is C.

The interior of this well presented property comprises a spacious living room, dining room and fitted kitchen on the ground floor. The first floor consists of 3 bedrooms and the family bathroom. The exterior boasts a private rear garden, perfect for enjoying the summer months.