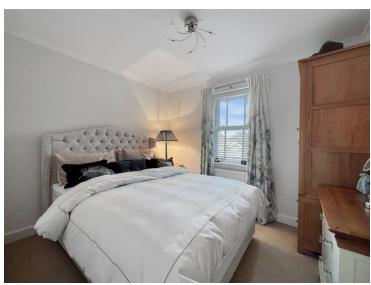

#### **Bedroom Two**

10' 3" x 8' 9" (3.12m x 2.67m)

#### **Bedroom Three**

9' 0" x 7' 4" (2.74m x 2.24m)