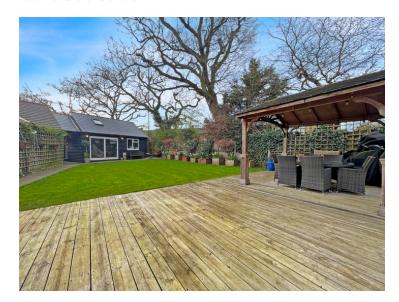

#### Family Bathroom

Rear & Side Garden

Studio

19' 1" x 15' 3" (5.82m x 4.65m)