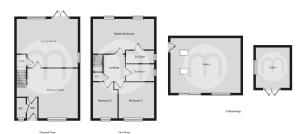

on (STPP), and a recently built studio ideal for running a small business, this modern property really does offer a rather unique opportunity to any prospective purchaser.



### Property Details.

#### **Entrance Hall**

#### **Ground Floor Cloakroom**

#### Kitchen/Diner



14' 10" x 14' 5" (4.52m x 4.39m)

#### Living Room



17' 11" x 14' 0" (5.46m x 4.27m)

#### **First Floor Landing**

#### **Bedroom One**



17' 7" x 9' 3" (5.36m x 2.82m)

#### **En Suite**

#### **Bedroom Two**



10' 3" x 8' 9" (3.12m x 2.67m)

#### **Bedroom Three**

9' 0" x 7' 4" (2.74m x 2.24m)

## Property Details.

#### Family Bathroom



Rear & Side Garden



Studio

19' 1" x 15' 3" (5.82m x 4.65m)

#### Office



11' 2" x 9' 5" (3.40m x 2.87m)

#### Garage & Parking

### Property Details.

#### Floorplans



#### Location



#### **Energy Ratings**

We have not carried out a structural survey and the services, appliances and specific fittings have not been tested. All photographs, measurements, floor plans and distances referred to are given as a guide only and should not be relied upon for the purchase of carpets or any other fixtures or fittings. Gardens, roof terraces, balconies and communal gardens as well as tenure and lease details cannot have their accuracy guaranteed for intending purchasers. Lease details, service ground rent (where applicable) are given as a guide only and should be checked and confirmed by your solicitor prior to exchange of contracts.