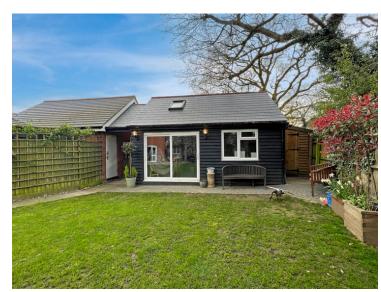

#### Family Bathroom

Rear & Side Garden

Studio

19' 1" x 15' 3" (5.82m x 4.65m)

#### Office

11' 2" x 9' 5" (3.40m x 2.87m)