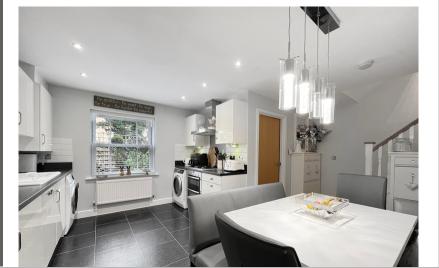

arge Corner Plot
- Garage & Off Road Parking
- Potential To Extend (STPP)
- Private Cul De Sac Position
- Beautifully Presented Throughout
- Ground Floor Cloakroom
- Kitchen/Diner
- Originally Built As A Four Bedroom Property
- Recently Built Studio & Study

### 34 Stilemans Wood, Cressing, Braintree, Essex. CM77 8GR.

Michaels Property Consultants are delighted to launch to the market this beautifully presented 3/4 bedroom semi detached home occupying a large corner plot within this private Cul de sac consisting of just a handful of properties. Offered for sale with the future potential for a double-storey/side extension (STPP), and a recently built studio ideal for running a small business, this modern property really does offer a rather unique opportunity to any prospective purchaser.



### Property Details.

#### **Entrance Hall**

#### **Ground Floor Cloakroom**

#### Kitchen/Diner



14' 10" x 14' 5" (4.52m x 4.39m)

#### Living Room



17' 11" x 14' 0" (5.46m x 4.27m)

#### **First Floor Landing**

#### **Bedroom One**



17' 7" x 9' 3" (5.36m x 2.82m)

#### **En Suite**

#### **Bedroom Two**



10' 3" x 8' 9" (3.12m x 2.67m)

#### **Bedroom Three**

9' 0" x 7' 4" (2.74m x 2.24m)

## Property Details.

#### Family Bathroom



Rear & Side Garden



Studio

19' 1" x 15' 3" (5.82m x 4.65m)

#### Office



11' 2" x 9' 5" (3.40m x 2.87m)

#### Garage & Parking

### Property Details.

#### Floorplans



#### Location



#### **Energy Ratings**

We have not carried out a structural survey and the services, appliances and specific fittings have not been tested. All photogra