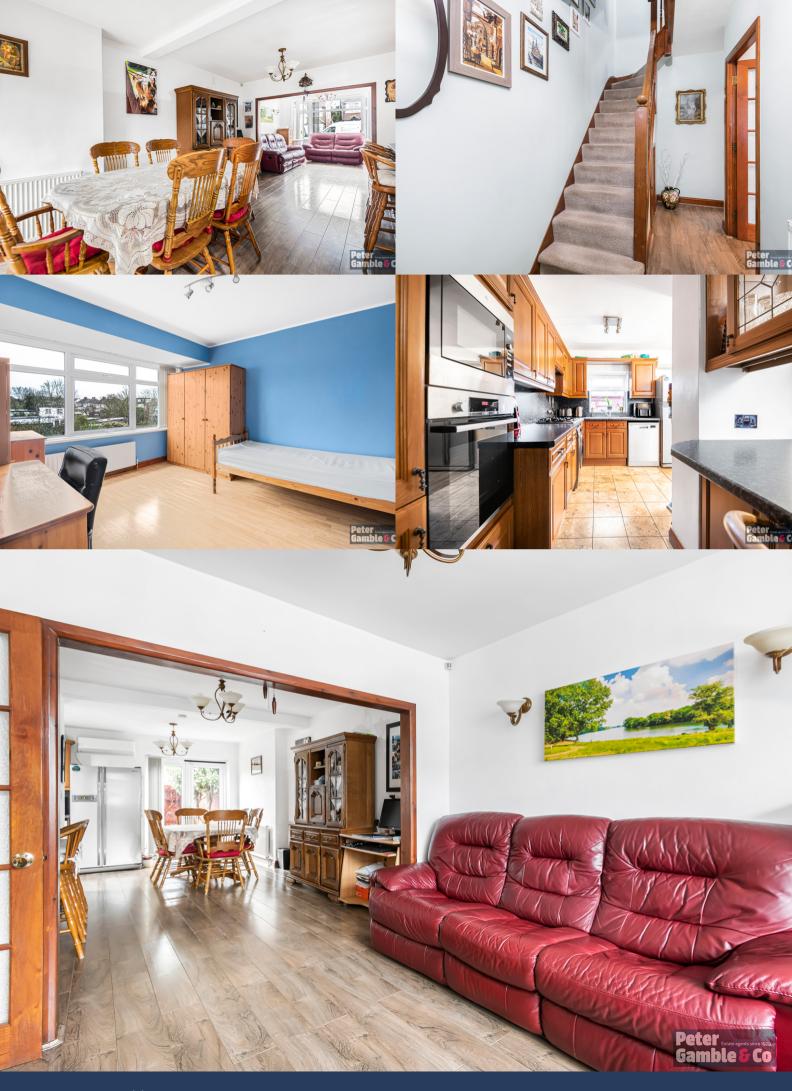

To the ground floor, the property comprises a large through lounge leading to the extended fully fitted kitchen diner with door onto the rear garden.