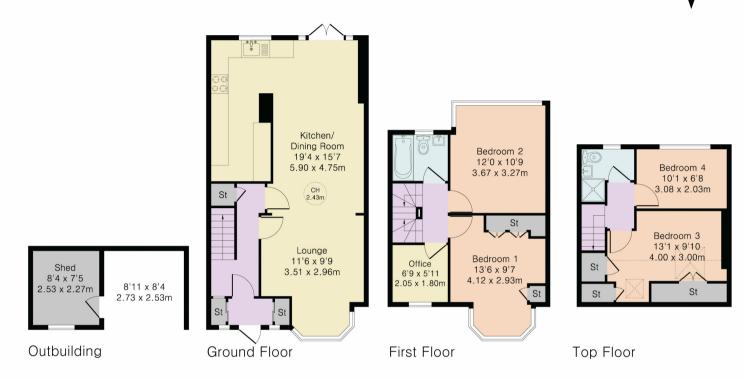

## Approximate Gross Internal Area 1267 sq ft - 118 sq m

Ground Floor Area 549 sq ft - 51 sq m First Floor Area 377 sq ft - 35 sq m Top Floor Area 279 sq ft - 26 sq m Outbuilding Area 62 sq ft - 6 sq m

Although Pink Plan Itd ensures the highest level of accuracy, measurements of doors, windows and rooms are approximate and no responsibility is taken for error, omission or misstatement. These plans are for representation purposes only as defined by RICS code of measuring practise. No guarantee is given on total square footage of the property within this plan. The figure icon is for initial guidance only and should not be relied on as a basis of valuation.