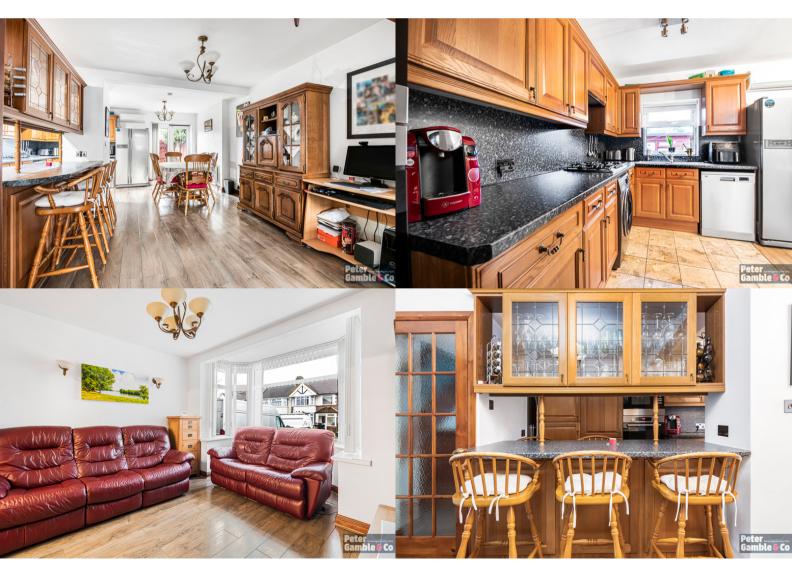

To the ground floor, the property comprises a large through lounge leading to the extended fully fitted kitchen diner with door onto the rear garden.