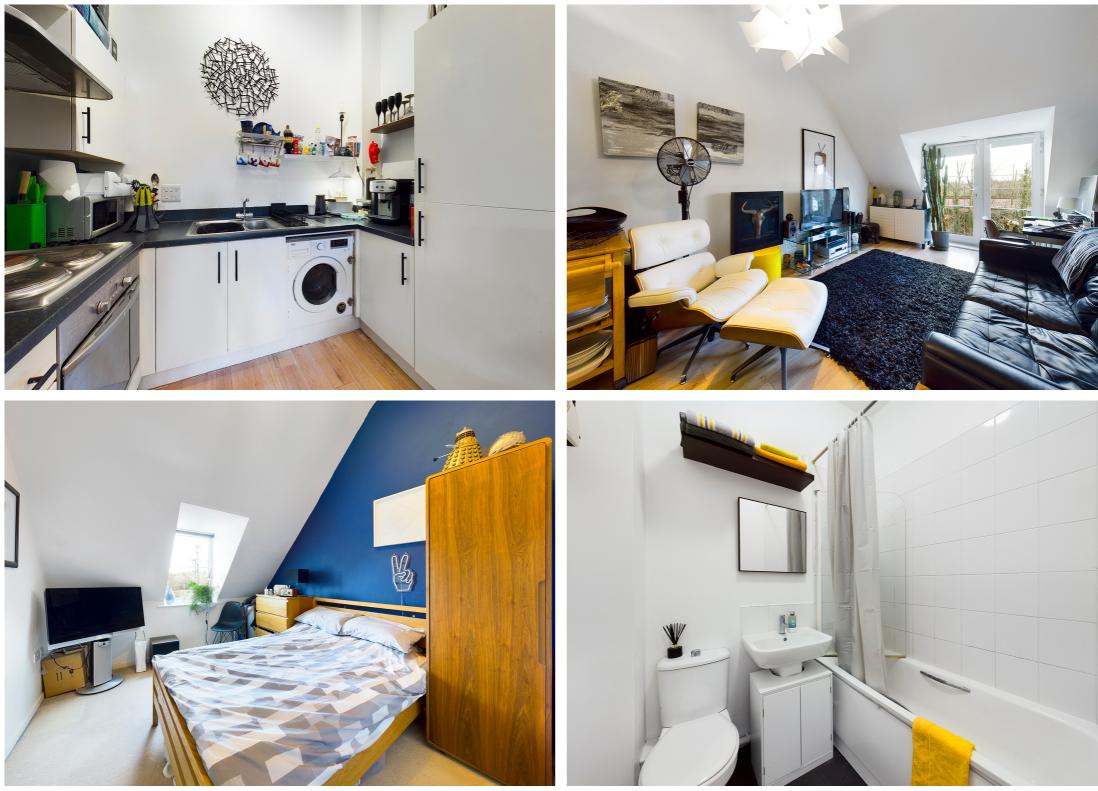

## Watersmeet

Grove Road, Hitchin, Hertfordshire, SG4 0AF Fixed Price £92,500

TT

F

T

 Offered to the market with the option of 50% shared ownership or 100% ownership is this immaculate one bedroom top floor apartment. The property benefits from living room with Juliet balcony, modern fitted kitchen with fitted appliances, double bedroom and bathroom with W.C, wash hand basin and bath with shower attachment. The development has underground parking for residents and is located in a desirable location close to Hitchin town and Hitchin railway station.

- One bedroom top floor apartment
- Living room with Juliet balcony
- Available for 50% or 100% share
- 26 mins walk, 1.3 miles to Hitchin town centre (as per Google maps)
- 17 mins walk, 0.8 miles to Hitchin train station (as per Google maps)