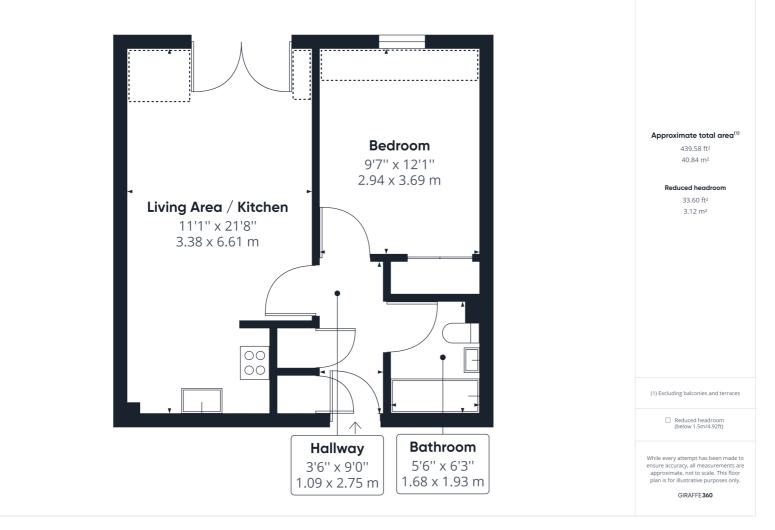

## Watersmeet

Grove Road, Hitchin, Hertfordshire, SG4 0AF Fixed Price £92,500

TT

F

T

 Offered to the market with the option of 50% shared ownership or 100% ownership is this immaculate one bedroom top floor apartment. The property benefits from living room with Juliet balcony, modern fitted kitchen with fitted appliances, double bedroom and bathroom with W.C, wash hand basin and bath with shower attachment. The development has underground parking for residents and is located in a desirable location close to Hitchin town and Hitchin railway station.

All measurements are approximate and quoted in metric with imperial equivalents and for general guidance only and whilst every attempt has been made to ensure accuracy, they must not be relied on. The fixtures, fittings and appliances referred to have not been tested and therefore no guarantee can be given and that they are in working order. Internal photographs are reproduced for general information and it must not be inferred that any item shown is included with the property. For a free valuation, contact the numbers listed on the brochure.