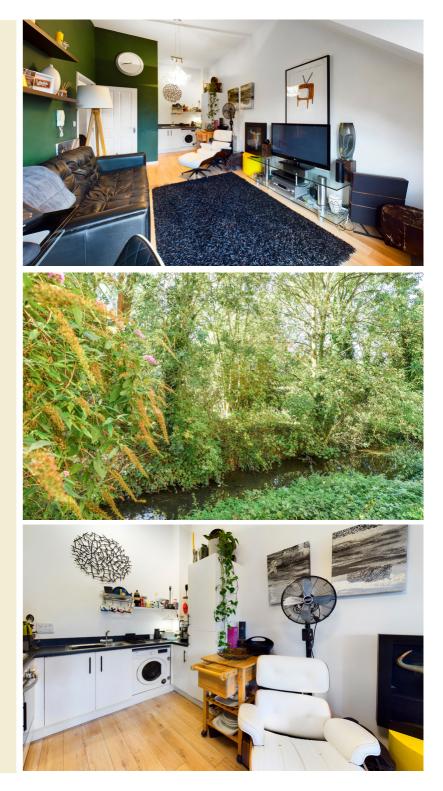

## Watersmeet

Grove Road, Hitchin, Hertfordshire, SG4 0AF Fixed Price £92,500

TT

F

T

 Offered to the market with the option of 50% shared ownership or 100% ownership is this immaculate one bedroom top floor apartment. The property benefits from living room with Juliet balcony, modern fitted kitchen with fitted appliances, double bedroom and bathroom with W.C, wash hand basin and bath with shower attachment. The development has underground parking for residents and is located in a desirable location close to Hitchin town and Hitchin railway station.

- One bedroom top floor apartment
- Living room with Juliet balcony
- Available for 50% or 100% share
- 26 mins walk, 1.3 miles to Hitchin town centre (as per Google maps)
- 17 mins walk, 0.8 miles to Hitchin train station (as per Google maps)