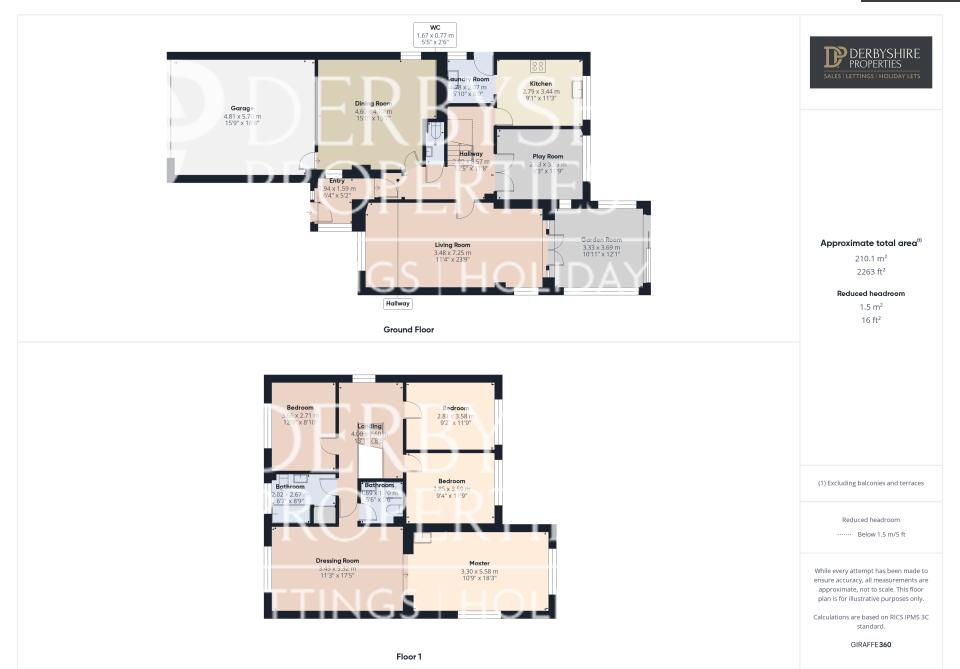

The property briefly comprises of:- reception hall, guest cloakroom/WC, large dining room, extended lounge, conservatory, playroom/study, kitchen and utility room. To the first floor a gallery landing provides access to:- huge master suite, dressing room (5th bedroom), en-suite, three additional bedrooms and family bathroom. Externally the property is positioned on a sizable plot with large frontage offering parking for numerous vehicles and providing access to an integral garage. The property also benefits from Solar panels with a feed in tariff. The superb rear garden benefits from a full width terrace, lawn and open countryside views to the rear.