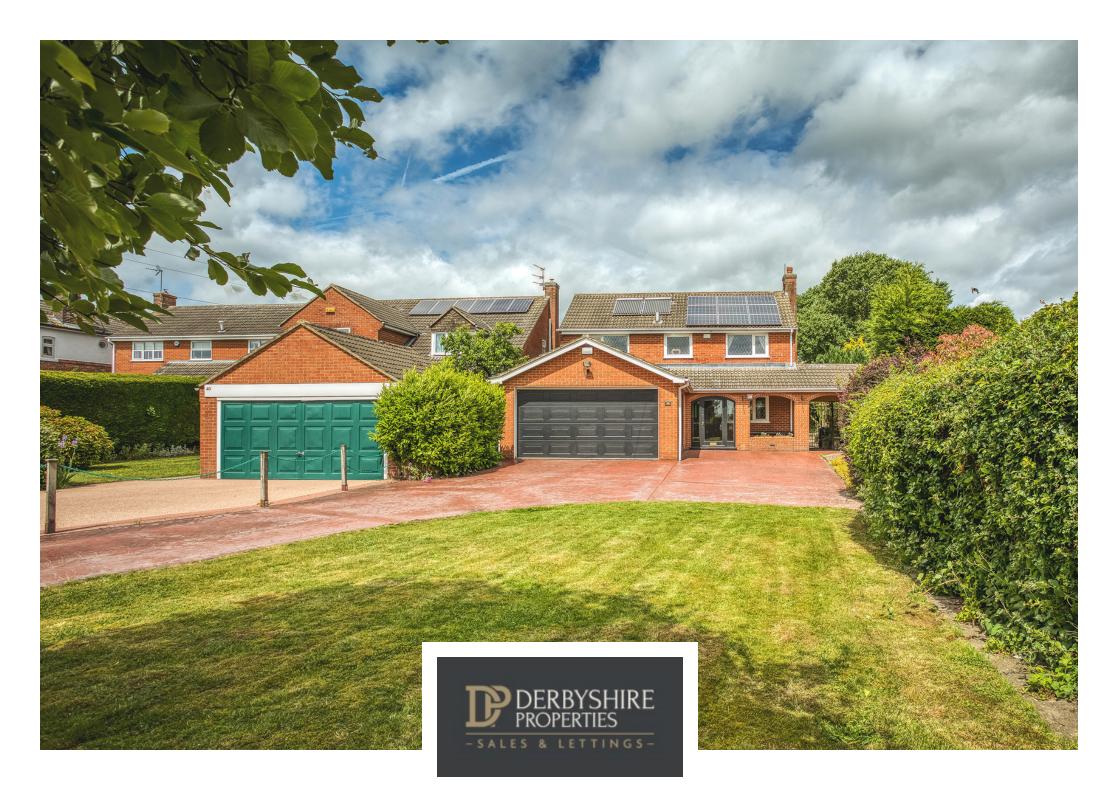

Ripley Road, Heage, Belper, Derbyshire DE56 2HU £550,000 - Freehold

## PROPERTY DESCRIPTION

Derbyshire properties are delighted to introduce for sale this substantial four bedroom executive detached family home located in the popular village of Heage. We believe the property will ideally suit families and extended families and recommended an early internal inspection to avoid disappointment.

The property briefly comprises of:- reception hall, guest cloakroom/WC, large dining room, extended lounge, conservatory, playroom/study, kitchen and utility room. To the first floor a gallery landing provides access to:- huge master suite, dressing room (5th bedroom), en-suite, three additional bedrooms and family bathroom. Externally the property is positioned on a sizable plot with large frontage offering parking for numerous vehicles and providing access to an integral garage. The property also benefits from Solar panels with a feed in tariff. The superb rear garden benefits from a full width terrace, lawn and open countryside views to the rear.

## **POINTS OF INTEREST**

- Executive Detached Family Home
- Huge Master Bedroom Suite
- Substantial Plot Overlooking Open Countryside
- Driveway & Double Garage
- Ideal For Families & Extended Families