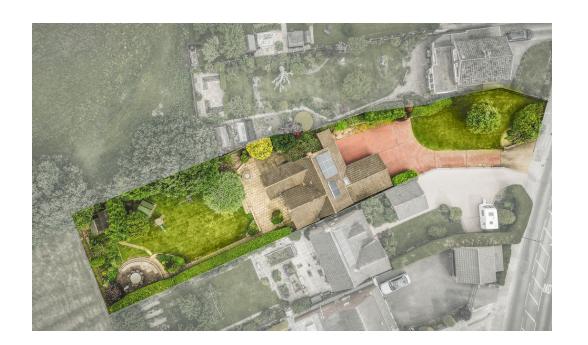

The property briefly comprises of:- reception hall, guest cloakroom/WC, large dining room, extended lounge, conservatory, playroom/study, kitchen and utility room. To the first floor a gallery landing provides access to:- huge master suite, dressing room (5th bedroom), en-suite, three additional bedrooms and family bathroom. Externally the property is positioned on a sizable plot with large frontage offering parking for numerous vehicles and providing access to an integral garage. The property also benefits from Solar panels with a feed in tariff. The superb rear garden benefits from a full width terrace, lawn and open countryside views to the rear.

## **POINTS OF INTEREST**

- Executive Detached Family Home
- Huge Master Bedroom Suite
- Substantial Plot Overlooking Open Countryside
- Driveway & Double Garage
- Ideal For Families & Extended Families

- Guest Cloakroom/WC
- Spacious Rooms Throughout
- Landscaped Gardens
- COUNCIL TAX BAND F
- 4 Bedroom