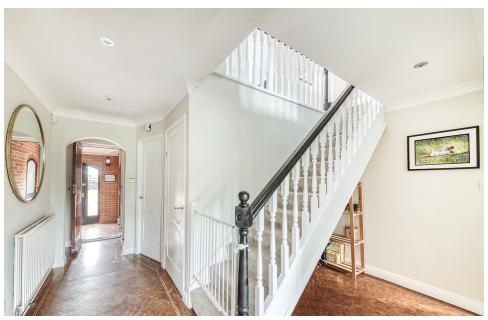

The property briefly comprises of:- reception hall, guest cloakroom/WC, large dining room, extended lounge, conservatory, playroom/study, kitchen and utility room. To the first floor a gallery landing provides access to:- huge master suite, dressing room (5th bedroom), en-suite, three additional bedrooms and family bathroom. Externally the property is positioned on a sizable plot with large frontage offering parking for numerous vehicles and providing access to an integral garage. The property also benefits from Solar panels with a feed in tariff. The superb rear garden benefits from a full width terrace, lawn and open countryside views to the rear.