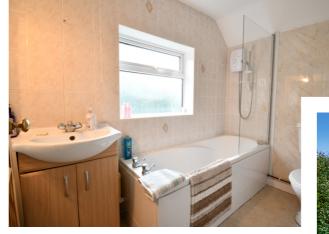

## Village location but within easy reach of the A1 & A421.

Entering the property into a small lobby with further door leading into the lounge/diner. Lounge/diner with door leading to stairs to first floor. The lounge has window to front aspect, dining area with door to rear garden. Kitchen with a range of fitted units, built in oven & hob, plumbing for washing machine, under counter fridge, door leading to rear lobby. Door to bathroom which is fitted with a 3 Piece suite, bath with fitted shower, wash hand basin with cupboard under. W.C. within the rear lobby is a further door leading to the rear garden. On the first floor landing there is a cupboard housing boiler. Main bedroom is at the front of the property, second bedroom to the rear overlooking the garden. On the outside. Rear garden has a covered paved area ideal for entertaining. Remainder of garden laid to lawn. Front garden laid to stones and enclosed by wooden fencing.