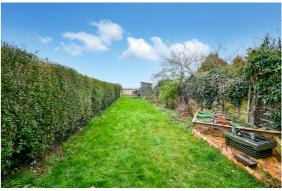

## Village location but within easy reach of the A1 & A421.

Entering the property into a small lobby with further door leading into the lounge/diner. Lounge/diner with door leading to stairs to first floor. The lounge has window to front aspect, dining area with door to rear garden. Kitchen with a range of fitted units, built in oven & hob, plumbing for washing machine, under counter fridge, door leading to rear lobby. Door to bathroom which is fitted with a 3 Piece suite, bath with fitted shower, wash hand basin with cupboard under. W.C. within the rear lobby is a further door leading to the rear garden. On the first floor landing there is a cupboard housing boiler. Main bedroom is at the front of the property, second bedroom to the rear overlooking the garden. On the outside. Rear garden has a covered paved area ideal for entertaining. Remainder of garden laid to lawn. Front garden laid to stones and enclosed by wooden fencing.