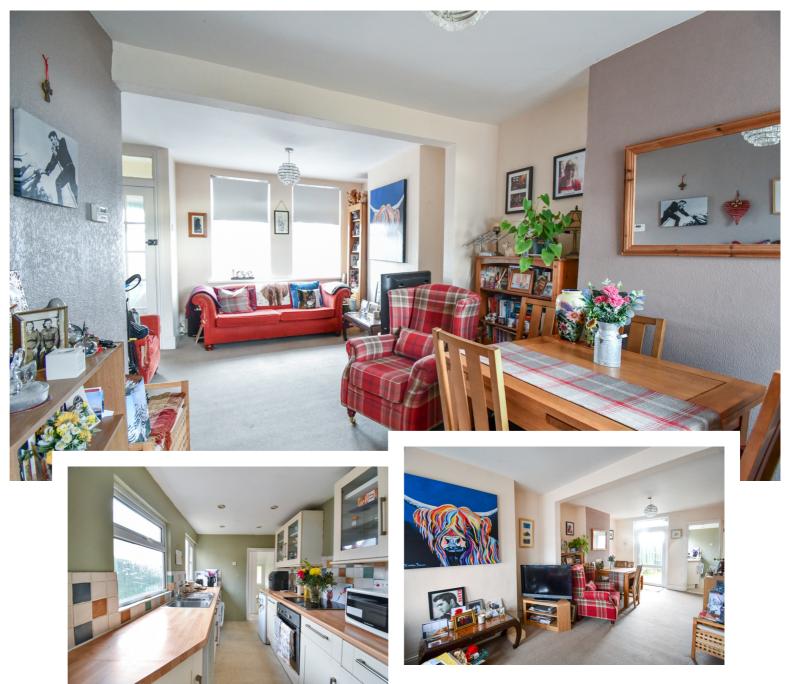

## Village location but within easy reach of the A1 & A421.

Entering the property into a small lobby with further door leading into the lounge/diner. Lounge/diner with door leading to stairs to first floor. The lounge has window to front aspect, dining area with door to rear garden. Kitchen with a range of fitted units, built in oven & hob, plumbing for washing machine, under counter fridge, door leading to rear lobby. Door to bathroom which is fitted with a 3 Piece suite, bath with fitted shower, wash hand basin with cupboard under. W.C. within the rear lobby is a further door leading to the rear garden. On the first floor landing there is a cupboard housing boiler. Main bedroom is at the front of the property, second bedroom to the rear overlooking the garden. On the outside. Rear garden has a covered paved area ideal for entertaining. Remainder of garden laid to lawn. Front garden laid to stones and enclosed by wooden fencing.