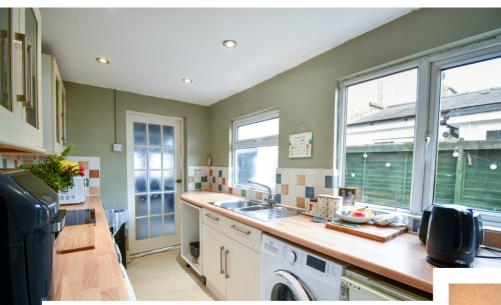

## Village location but within easy reach of the A1 & A421.

Entering the property into a small lobby with further door leading into the lounge/diner. Lounge/diner with door leading to stairs to first floor. The lounge has window to front aspect, dining area with door to rear garden. Kitchen with a range of fitted units, built in oven & hob, plumbing for washing machine, under counter fridge, door leading to rear lobby. Door to bathroom which is fitted with a 3 Piece suite, bath with fitted shower, wash hand basin with cupboard under. W.C. within the rear lobby is a further door leading to the rear garden. On the first floor landing there is a cupboard housing boiler. Main bedroom is at the front of the property, second bedroom to the rear overlooking the garden. On the outside. Rear garden has a covered paved area ideal for entertaining. Remainder of garden laid to lawn. Front garden laid to stones and enclosed by wooden fencing.