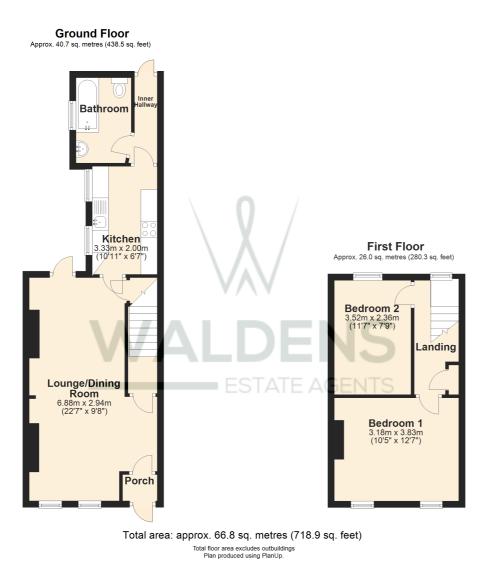

## Village location but within easy reach of the A1 & A421.

Entering the property into a small lobby with further door leading into the lounge/diner. Lounge/diner with door leading to stairs to first floor. The lounge has window to front aspect, dining area with door to rear garden. Kitchen with a range of fitted units, built in oven & hob, plumbing for washing machine, under counter fridge, door leading to rear lobby. Door to bathroom which is fitted with a 3 Piece suite, bath with fitted shower, wash hand basin with cupboard under. W.C. within the rear lobby is a further door leading to the rear garden. On the first floor landing there is a cupboard housing boiler. Main bedroom is at the front of the property, second bedroom to the rear overlooking the garden. On the outside. Rear garden has a covered paved area ideal for entertaining. Remainder of garden laid to lawn. Front garden laid to stones and enclosed by wooden fencing.