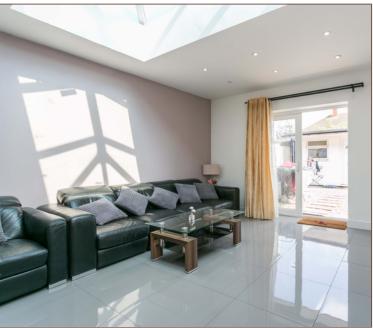

The ground floor features a spacious hallway complemented by tiled floor that leads to a ground floor bedroom and shower room. The main reception area is an open plan number suitable for living and dining. The kitchen boasts integrated appliances, modern units and a stylish breakfast bar.