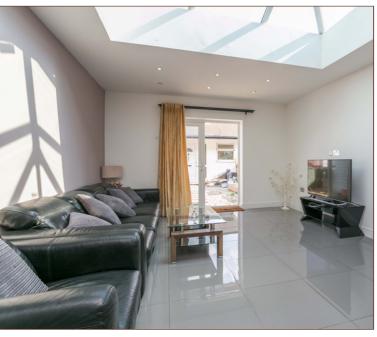

The ground floor features a spacious hallway complemented by tiled floor that leads to a ground floor bedroom and shower room. The main reception area is an open plan number suitable for living and dining. The kitchen boasts integrated appliances, modern units and a stylish breakfast bar.