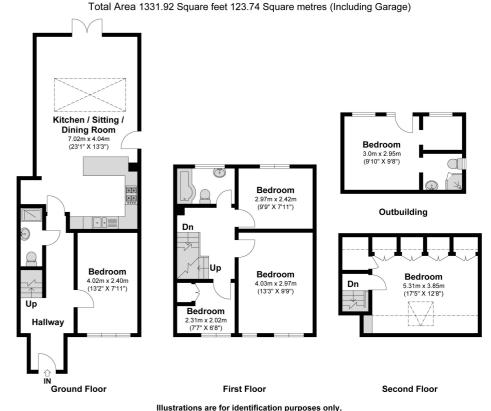

The ground floor features a spacious hallway complemented by tiled floor that leads to a ground floor bedroom and shower room. The main reception area is an open plan number suitable for living and dining. The kitchen boasts integrated appliances, modern units and a stylish breakfast bar.

Rising to the first floor are three bedrooms and a family bathroom, whilst a loft conversion provides a master bedroom stretching 17ft with skylight window and ample fitted storage cupboards.

Externally the very low maintenance garden is completely laid to patio and benefits an outbuilding that also serves as an additional bedroom, comprising space for living and and a shower room. Driveway parking is available for two cars.

The property stretches an impressive 1331 square ft and is perfectly situated close to lots of local amenities, schools and Langley station.

Oakwood

Estates

TERRACED 6 BEDROOM PROPERTY

IMMACULATELY PRESENTED

## **Hampden Road**

Approximate Floor Area

Prospective purchasers should be aware that these sales particulars are intended as a general guide only and room sizes should not be relied upon for earpets or furnishing. We have not carried out any form of survey nor have we tested any appliance or services, mechanical or electrical. All maps are supplied by Goview.co.uk from Ordnance Survey mapping. Care has been taken in the preparation of these sales particulars, which are thought to be materially correct, although their accuracy is not guaranteed and they do not form part of any contract.