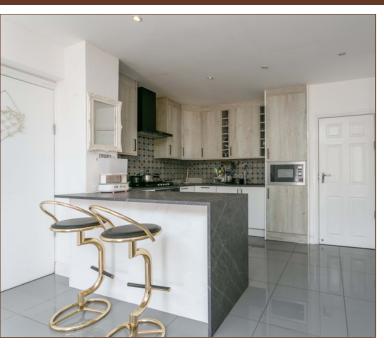

The ground floor features a spacious hallway complemented by tiled floor that leads to a ground floor bedroom and shower room. The main reception area is an open plan number suitable for living and dining. The kitchen boasts integrated appliances, modern units and a stylish breakfast bar.