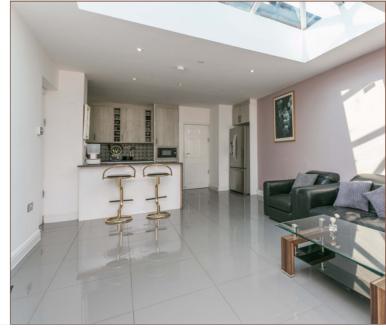

The ground floor features a spacious hallway complemented by tiled floor that leads to a ground floor bedroom and shower room. The main reception area is an open plan number suitable for living and dining. The kitchen boasts integrated appliances, modern units and a stylish breakfast bar.