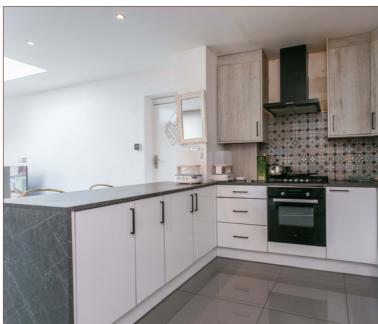

The ground floor features a spacious hallway complemented by tiled floor that leads to a ground floor bedroom and shower room. The main reception area is an open plan number suitable for living and dining. The kitchen boasts integrated appliances, modern units and a stylish breakfast bar.