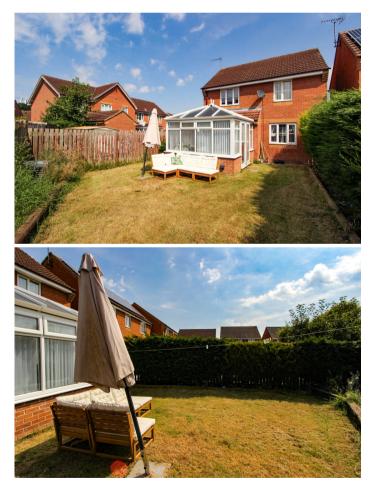

#### **Rear Garden**

### **Owner's View**

This 3 bedroom detached house is in a quiet cul-de-sac. It is close to shops, popular schools, Kirk Sandall railway station and Glass Park. There is driveway parking for 2 small to average size cars. The kitchen was new in summer 2023. A new Worcester boiler was installed in 2023. There is a utility area in the back of the garage which is accessible from inside the house. There is a large conservatory for added living space and the garden is predominantly south-facing. The en suite to the master bedroom was new in July 2023. The loft has a huge amount of storage space with Loft Zone raised flooring along the entire centre third of the roof space and wooden truss shelving to each side. There is a fixed drop down ladder for easy access.