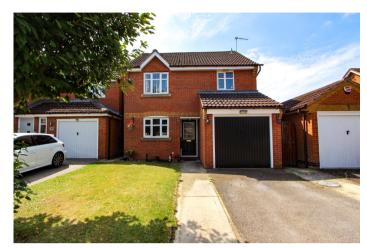

### Front Aspect

### **Owner's View**

This 3 bedroom detached house is in a quiet cul-de-sac. It is close to shops, popular schools, Kirk Sandall railway station and Glass Park. There is driveway parking for 2 small to average size cars. The kitchen was new in summer 2023. A new Worcester boiler was installed in 2023. There is a utility area in the back of the garage which is accessible from inside the house. There is a large conservatory for added living space and the garden is predominantly south-facing. The en suite to the master bedroom was new in July 2023. The loft has a huge amount of storage space with Loft Zone raised flooring along the entire centre third of the roof space and wooden truss shelving to each side. There is a fixed drop down ladder for easy access.