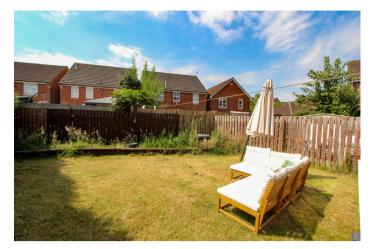

#### **Rear Garden**

### **Owner's View**

This 3 bedroom detached house is in a quiet cul-de-sac. It is close to shops, popular schools, Kirk Sandall railway station and Glass Park. There is driveway parking for 2 small to average size cars. The kitchen was new in summer 2023. A new Worcester boiler was installed in 2023. There is a utility area in the back of the garage which is accessible from inside the house. There is a large conservatory for added living space and the garden is predominantly south-facing. The en suite to the master bedroom was new in July 2023. The loft has a huge amount of storage space with Loft Zone raised flooring along the entire centre third of the roof space and wooden truss shelving to each side. There is a fixed drop down ladder for easy access.