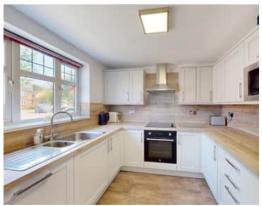

### **Owner's View**

This 3 bedroom detached house is in a quiet cul-de-sac. It is close to shops, popular schools, Kirk Sandall railway station and Glass Park. There is driveway parking for 2 small to average size cars. The kitchen was new in summer 2023. A new Worcester boiler was installed in 2023. There is a utility area in the back of the garage which is accessible from inside the house. There is a large conservatory for added living space and the garden is predominantly south-facing. The en suite to the master bedroom was new in July 2023. The loft has a huge amount of storage space with Loft Zone raised flooring along the entire centre third of the roof space and wooden truss shelving to each side. There is a fixed drop down ladder for easy access.