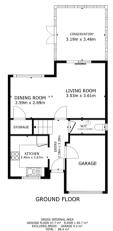

# **Ground Floor**

# **Floor Plan**

Matterport

Kitchen

**Open Plan Lounge and Dinning Room** 

Conservatory

All measurements provided are approximate and should be verified before exchange of contracts. No appliances have been tested and should be checked to ensure they are in good working order.

# Ground Floor W/C

**First Floor** 

**Floor Plan** 

Shive

GROSS INTERNAL AREA GROUND FLOOR 47.7 m<sup>2</sup> FLOOR 140.7 m<sup>2</sup> EXCLUDED AREAS : GARAGE 9.2 m<sup>2</sup> TOTAL : 88.4 m<sup>2</sup>