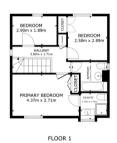

# Ground Floor W/C

**First Floor** 

**Floor Plan** 

Shive

GROSS INTERNAL AREA GROUND FLOOR 47.7 m<sup>2</sup> FLOOR 140.7 m<sup>2</sup> EXCLUDED AREAS : GARAGE 9.2 m<sup>2</sup> TOTAL : 88.4 m<sup>2</sup>