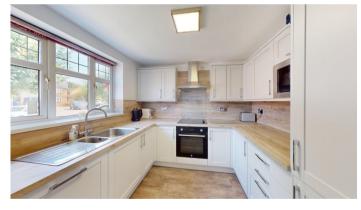

### **Owner's View**

This 3 bedroom detached house is in a quiet cul-de-sac. It is close to shops, popular schools, Kirk Sandall railway station and Glass Park. There is driveway parking for 2 small to average size cars. The kitchen was new in summer 2023. A new Worcester boiler was installed in 2023. There is a utility area in the back of the garage which is accessible from inside the house. There is a large conservatory for added living space and the garden is predominantly south-facing. The en suite to the master bedroom was new in July 2023. The loft has a huge amount of storage space with Loft Zone raised flooring along the entire centre third of the roof space and wooden truss shelving to each side. There is a fixed drop down ladder for easy access.