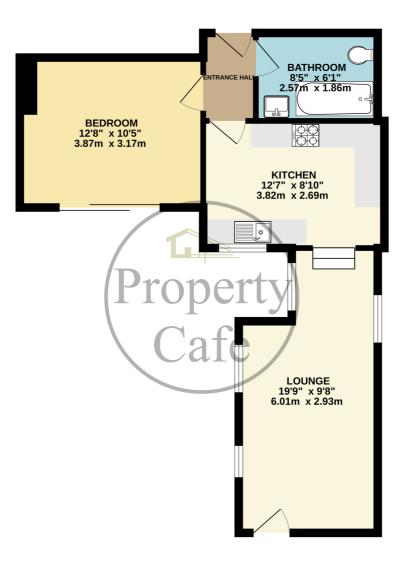

## GROUND FLOOR 484 sq.ft. (45.0 sq.m.) approx.

## TOTAL FLOOR AREA: 484 sq.ft. (45.0 sq.m.) approx.

While every alterner has been said or search and a second of the floorplant performance of the control of the c

Bedrooms: 1 Receptions: 1

Council Tax: Band A