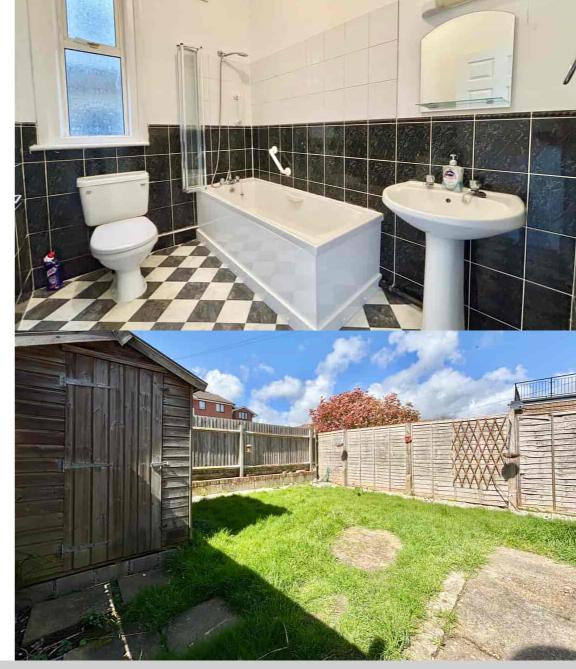

Flat 2, 21 Amherst Road, Bexhill on Sea, East Sussex, TN40 1QH One Bedroom Ground Floor Garden Flat With Off-Road Parking £195,000 - Share of Freehold

SOLD PRIOR TO PRESS \*\*\* Property Cafe are delighted to present to the market this well proportioned one bedroom, ground floor, garden flat for sale in a convenient central position of Bexhill. Accommodation and benefits include; A well cared for and secure communal entrance area with entry phone system; Inner flat hallway; Spacious dual aspect lounge with door leading to the garden; Fitted kitchen with ample cupboard & worktop space in addition to an integrated electric oven & gas hob as well as space for freestanding white goods; A generous double bedroom with sliding doors overlooking the garden and modern fitted bathroom comprising of a bath with overhead shower attachment, wash basin & WC. Externally the flat boasts a generous west facing private rear garden, communal off-road parking to the rear and side access. The property is offered for sale with a share of the freehold, in good condition throughout in a neutral colour scheme and with no onward chain, we recommend you view at your earliest convenience.