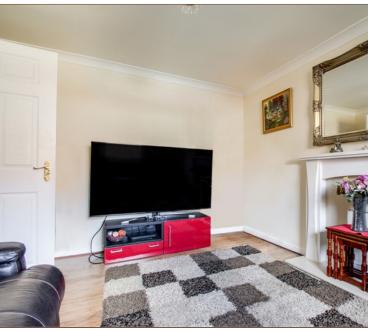

Ground floor comprises of Hallway entrance with downstairs w/c, reception room with feature fireplace and laminate floor. Kitchen with built in oven with hob and extractor fan and fridge freezer. Dining area with patio doors leading to rear garden. Utility Room with washing machine and door to garden and garage.