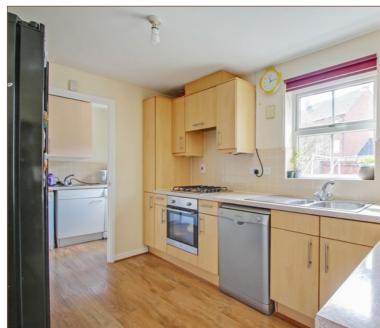

Ground floor comprises of Hallway entrance with downstairs w/c, reception room with feature fireplace and laminate floor. Kitchen with built in oven with hob and extractor fan and fridge freezer. Dining area with patio doors leading to rear garden. Utility Room with washing machine and door to garden and garage.