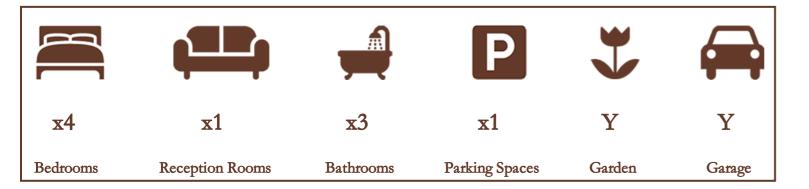

A larger than average four double bedroom end of Terrace family home in popular sought after residential location. Accommodation comprises lounge, open plan kitchen/diner, utility room, garage, cloakroom, ensuite to master bedroom and family bathroom. Benefits include parking and garage. Short distance to M4/M25.

On the first floor you have master bedroom with two built in wardrobes and en suite. Three more double bedrooms two with built in wardrobes. Family bathroom with shower over the bath, wash basin and w.c.

Externally the rear garden is mainly laid to lawn and fully enclosed. Garage which is integral with the property. Available 31st May 2024 and provided unfurnished.

Please be advised, that the 1 week holding reserve and 5 week security deposit listed above are based on a full asking price offer. Subject to the amount offered and accepted, these are subject to change. All offers are subject to referencing and contract.

FOUR DOUBLE BEDROOMS

GARAGE AND PARKING

COUNCIL TAX BAND - E

ONE WEEK HOLDING RESERVE - £565.38

FIVE WEEK DEPOSIT - £2826.92

CLOSE TO M4/M25.

EPC RATING - C

UNFURNISHED