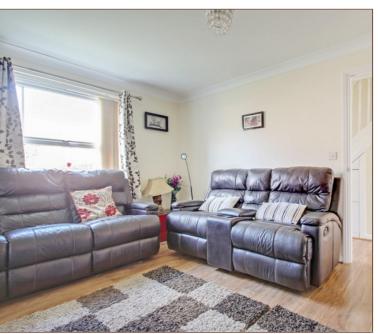

Ground floor comprises of Hallway entrance with downstairs w/c, reception room with feature fireplace and laminate floor. Kitchen with built in oven with hob and extractor fan and fridge freezer. Dining area with patio doors leading to rear garden. Utility Room with washing machine and door to garden and garage.