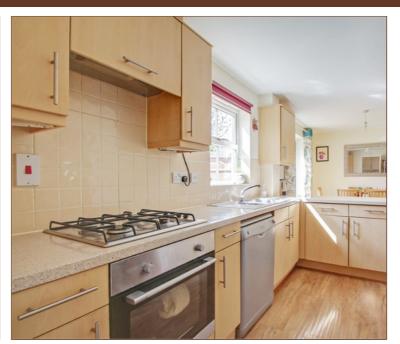

Ground floor comprises of Hallway entrance with downstairs w/c, reception room with feature fireplace and laminate floor. Kitchen with built in oven with hob and extractor fan and fridge freezer. Dining area with patio doors leading to rear garden. Utility Room with washing machine and door to garden and garage.