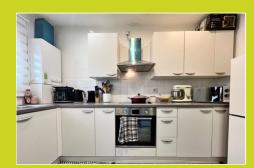

#### Kitchen

2.06m x 3.38m (6' 9" x 11' 1")

Double glazed window to front aspect, sink/draining board, extractor, integrated oven, hob, ceiling spot lights.