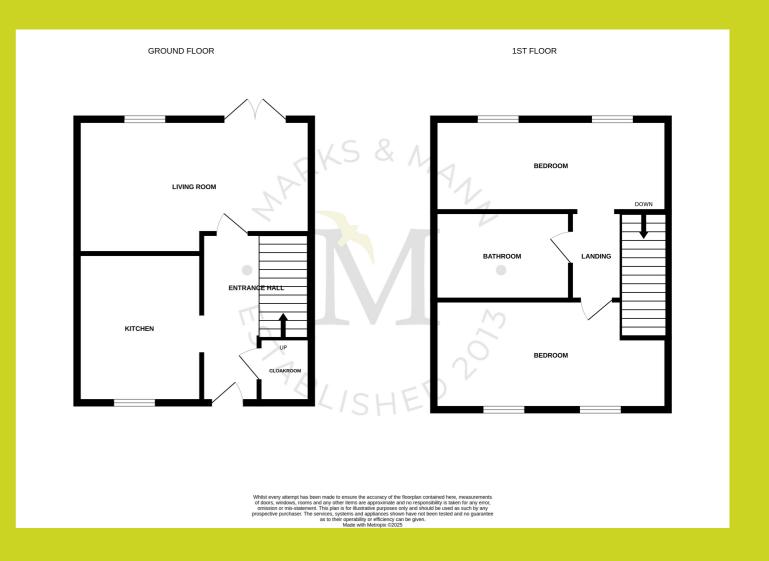

Internally the property benefits from, on the ground floor: Entrance hall, kitchen, living room and cloakroom. To the first floor: Landing, bedroom one, bedroom two and the bathroom. Externally the property benefits from off road parking to the front and garden to the rear aspect.

#### **Entrance hall**

Front door, radiator.

#### Living room

4.29m x 4.36m (14' 1" x 14' 4")

French door to rear aspect, radiator, double glazed window to rear aspect.

#### Kitchen

2.06m x 3.38m (6' 9" x 11' 1")

Double glazed window to front aspect, sink/draining board, extractor, integrated oven, hob, ceiling spot lights.

#### Cloakroom

Low level WC, basin, radiator.

## Bedroom one

Landing

4.27m x 3.16m (14' 0" x 10' 4")

Double glazed window/S x2 to front aspect, radiator.

#### Bedroom two

4.27m x 2.65m (14' 0" x 8' 8")

Double glazed window/S x2 to rear aspect, radiator.

Hand wash basin, radiator, bath with shower fixture, low level WC.

## Starfield Close, Ipswich

The above floor plans are not to scale and are shown for indication purposes only.