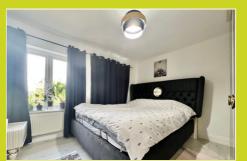

## Bedroom one

Landing

4.27m x 3.16m (14' 0" x 10' 4")

Double glazed window/S x2 to front aspect, radiator.