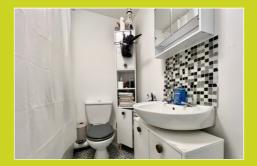

#### Bedroom two

4.27m x 2.65m (14' 0" x 8' 8")

Double glazed window/S x2 to rear aspect, radiator.

Hand wash basin, radiator, bath with shower fixture, low level WC.