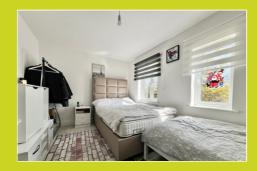

## Bedroom one

Landing

4.27m x 3.16m (14' 0" x 10' 4")

Double glazed window/S x2 to front aspect, radiator.

#### Bedroom two

4.27m x 2.65m (14' 0" x 8' 8")

Double glazed window/S x2 to rear aspect, radiator.

Hand wash basin, radiator, bath with shower fixture, low level WC.