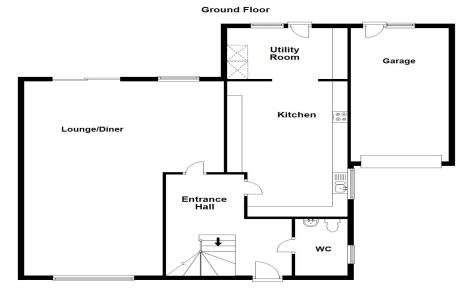

#### **GROUND FLOOR**

#### **Entrance Hall**

Doors leading to:

#### Cloakroom

Fitted to comprise two piece suite

#### **Kitchen**

18' x 8' 2" (5.49m x 2.49m)

#### Living Room/Dining Room

21' 1" x 17' 6" (6.43m x 5.33m) maximum.

#### **Utility Room**

#### **Single Garage**

Driveway Providing off road parking for three vehicles