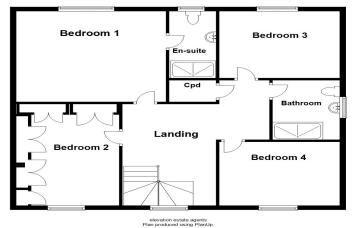

#### **FIRST FLOOR**

#### **First Floor Landing**

Doors leading to:

#### **Master Bedroom**

13' 2" x 11' (4.01m x 3.35m)

#### **En Suite**

Fitted to comprise three piece suite

#### **Bedroom Two**

10' 10" x 10' 4" (3.30m x 3.15m)

#### **Bedroom Three**

9' 6" x 7' 2" (2.90m x 2.18m)

#### **Bedroom Four**

9' 4" x 7' (2.84m x 2.13m)

#### **Family Bathroom**

Fitted to comprise three piece suite