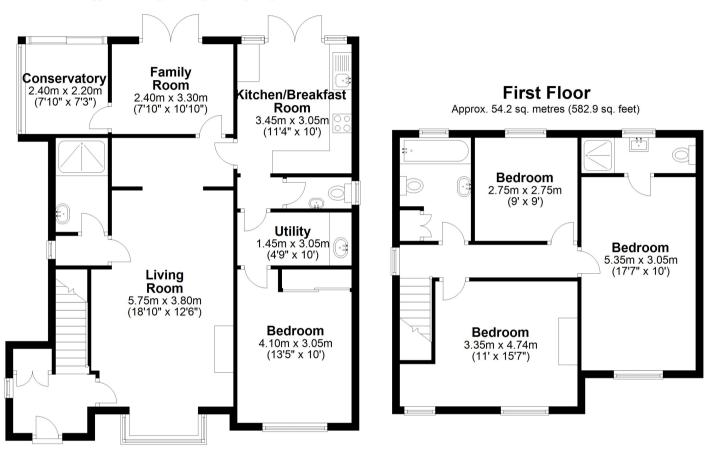

# **Ground Floor**

#### **Entrance Hall**

Stairs to first floor landing, door to:

### Lounge

Front aspect double glazed window, radiator, door to:

## Shower room

Currently not in use

# Family Room

Rear aspect doors onto garden

# Coservatory

Rear aspect doors.

#### Kitchen

Rear aspect doors, range of units, space to dine, roll top surfaces.

#### Cloakroom

Low level w.c, wash hand basin.

# **Utility Room**

Space for appliances

## Bedroom/Reception

Front aspect double glazed window, radiator

## First Floor

## Landing

Doors to:

# **Bedroom**

Front aspect double glazed window, radiator, door to:

#### **En Suite**

Rear aspect window, low level w.c, wash hand basin, shower unit .

#### Bedroom

Rear aspect double glazed window, radiator

## **Bedroom**

Two front aspect double glazed windows, radiator

#### Bathroom

rear aspect window, panel enclosed bath, low level w.c, wash hand basin.

# **Ground Floor**

Approx. 83.6 sq. metres (900.0 sq. feet)

Total area: approx. 137.8 sq. metres (1482.9 sq. feet)