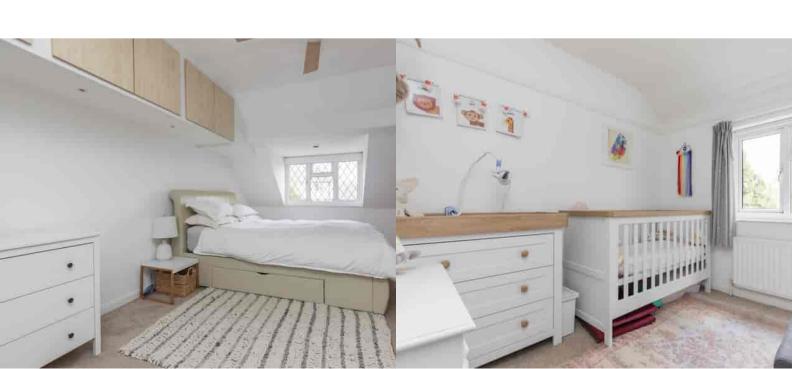

# **Bedroom**

Front aspect double glazed window, radiator, door to:

#### Bedroom

Rear aspect double glazed window, radiator

## **Bedroom**

Two front aspect double glazed windows, radiator