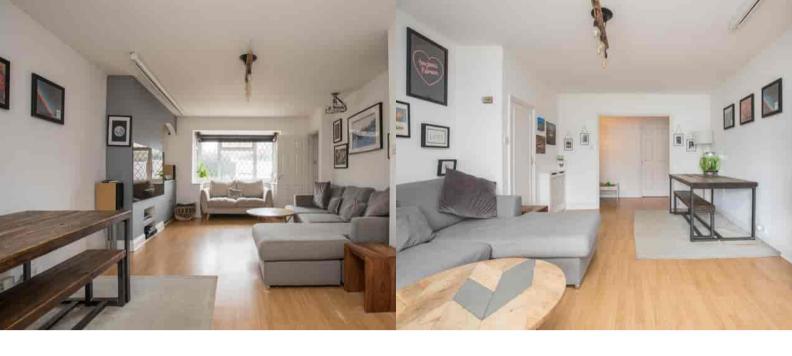

### Lounge

Front aspect double glazed window, radiator, door to:

# Family Room

Rear aspect doors onto garden