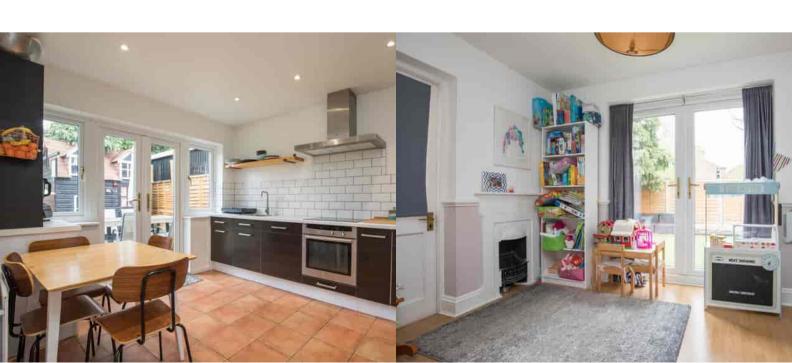

#### Kitchen

Rear aspect doors, range of units, space to dine, roll top surfaces.

## Bedroom/Reception

Front aspect double glazed window, radiator