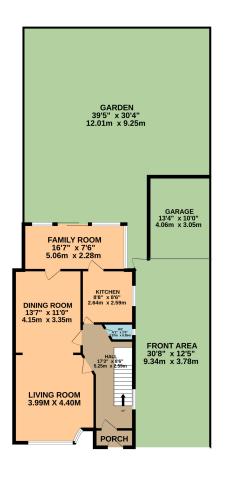

It is set in a quiet close, minutes from central Edgware, and has the benefit of its own large drive.

Check out the floor plan and the virtual tour to see just how much potential there is.

See it now so as not to miss out.

- THREE BEDROOMS
- QUIET RESIDENTIAL CLOSE

- THREE RECEPTION ROOMS
- TREMENDOUS POTENTIAL TO ADD VALUE

- BLANK CANVAS
- CHAIN FREE

GROUND FLOOR 1ST FLOOR
669 sq.ft. (62.1 sq.m.) approx. 580 sq.ft. (53.9 sq.m.) approx.

TOTAL FLOOR AREA: 1249 sq.ft. (116.1 sq.m.) approx.

Whits every atterer to his been made to same the accuracy of the floopian contained here, measurements of doors, windows, rooms and any other terms are approximate and no responsibility is taken for any error, prospective purchaser. The services, systems and applicace shown have not been tested and no guarantee as to their operability or efficiency can be given.