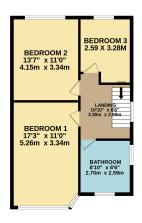

- THREE BEDROOMS
- QUIET RESIDENTIAL CLOSE

- THREE RECEPTION ROOMS
- TREMENDOUS POTENTIAL TO ADD VALUE

- BLANK CANVAS
- CHAIN FREE

GROUND FLOOR 1ST FLOOR
669 sq.ft. (62.1 sq.m.) approx. 580 sq.ft. (53.9 sq.m.) approx.

TOTAL FLOOR AREA: 1249 sq.ft. (116.1 sq.m.) approx.

Whits every atterer to his been made to same the accuracy of the floopian contained here, measurements of doors, windows, rooms and any other terms are approximate and no responsibility is taken for any error, prospective purchaser. The services, systems and applicace shown have not been tested and no guarantee as to their operability or efficiency can be given.