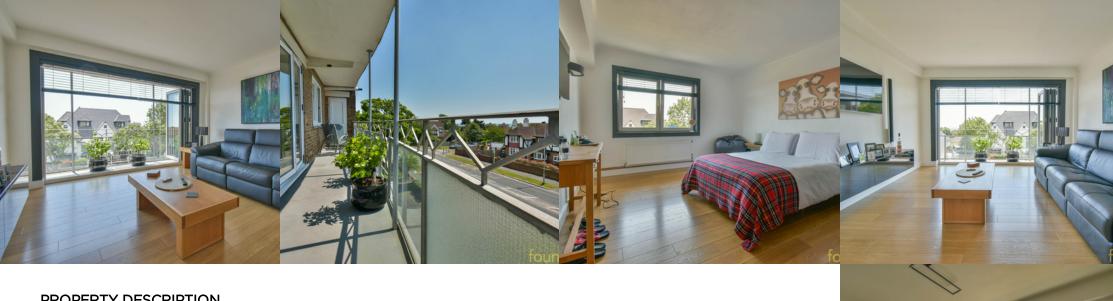

# Living Room

 $13'\,11''\,x\,12'\,8''\,(4.24m\,x\,3.86m)$  A southerly facing room with triple glazed bi-folding doors leading onto southerly facing sun balcony, TV point, telephone point, radiator.

## South Facing Balcony

With far reaching sea views across the English Channel.