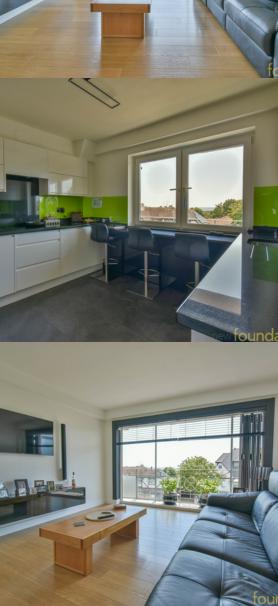

#### Kitchen

11' 5" x 10' 0" (3.48m x 3.05m) A range of modern units comprising; single bowl stainless steel sink unit with mixer tap and cupboards below, space for washing machine, four ring electric hob with extractor hood over and cupboards to either side, range of matching wall mounted cupboards, tall storage unit housing electric double oven, double glazed tilt and turn windows with outlook over the front of the property, two large storage cupboards with space for fridge freezer and wall mounted combination gas boiler.