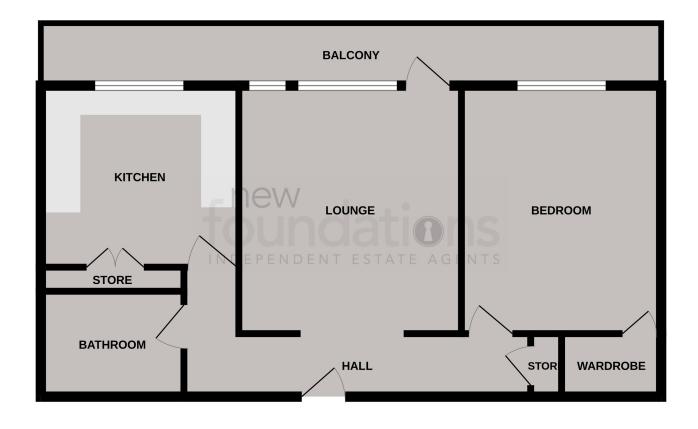

#### Communal Entrance Hall

Communal entrance door with security intercom leading to communal entrance hall, with stairs or lift to third floor landing, private front door leading to private entrance hall.

#### Private Entrance Hall

With radiator, door to shelved storage cupboard.

# Living Room

 $13'\,11''\,x\,12'\,8''\,(4.24m\,x\,3.86m)$  A southerly facing room with triple glazed bi-folding doors leading onto southerly facing sun balcony, TV point, telephone point, radiator.

## South Facing Balcony

With far reaching sea views across the English Channel.

#### Kitchen

11' 5" x 10' 0" (3.48m x 3.05m) A range of modern units comprising; single bowl stainless steel sink unit with mixer tap and cupboards below, space for washing machine, four ring electric hob with extractor hood over and cupboards to either side, range of matching wall mounted cupboards, tall storage unit housing electric double oven, double glazed tilt and turn windows with outlook over the front of the property, two large storage cupboards with space for fridge freezer and wall mounted combination gas boiler.

#### Bedroom

 $14' \, 1'' \, x \, 11' \, 5'' \, (4.29 \, m \, x \, 3.48 \, m)$  Double glazed stone windows having outlook over the front of the property with a southerly aspect, radiator, built-in triple wardrobe.

#### Bathroom

With three piece suite comprising; large panelled bath with mixer tap and hand shower, low level WC, vanity unit wash hand basin with mixer tap and drawers below, fitted mirror, chrome ladder radiator, additional radiator, tiled floor, tiled wall, spotlights.

## Garage

The property benefits from a garage, located enbloc, number 10.

# THIRD FLOOR

Whilst every attempt has been made to ensure the accuracy of the floorplan contained here, measurements of doors, windows, comes and any other items are approximate and no responsibility is taken for any error, omission or mis-statement. This plan is for flustrative purposes only and should be used as such by any prospective purchaser. The services, systems and appliances shown have not been tested and no guarantee as to their operability or efficiency can be given.