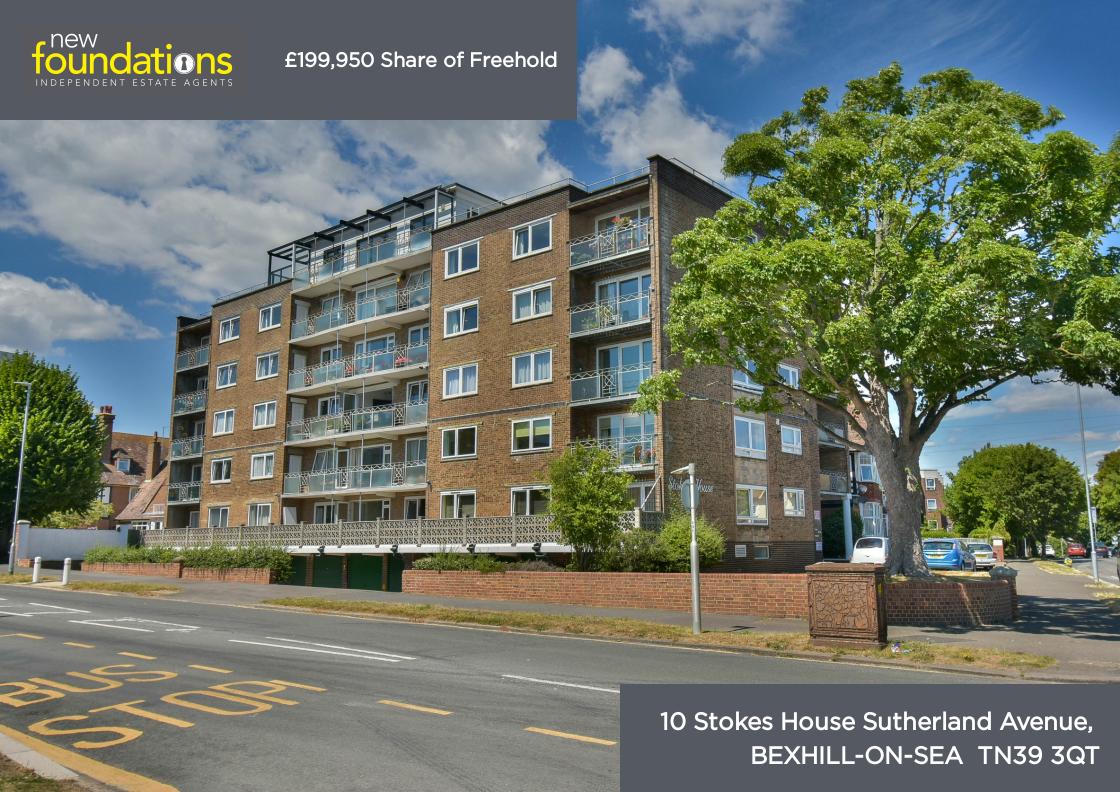

# PROPERTY DESCRIPTION

An incredibly well presented one bedroom, third floor apartment situated in the ever sought after area of Collington. Boasting a SOUTH FACING BALCONY, this impressive property also boasts; modern kitchen and bathroom, garage-en-bloc, share of the freehold. EPC - B

# **FEATURES**

- One Bedroom Third Floor Flat
- South Facing Balcony
- Sea Views
- Bright And Spacious Rooms
- Desirable Collington Location

- Maintained To A High Standard By The **Current Vendors**
- Garage-en-Bloc
- Share Of The Freehold
- Modern Kitchen & Bathroom
- Council Tax Band A