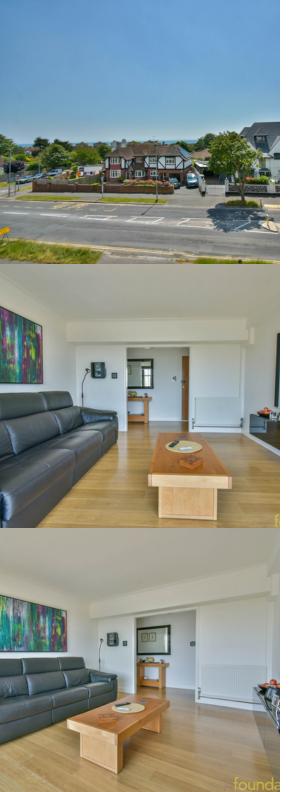

# Living Room

 $13'\,11''\,x\,12'\,8''\,(4.24m\,x\,3.86m)$  A southerly facing room with triple glazed bi-folding doors leading onto southerly facing sun balcony, TV point, telephone point, radiator.

## South Facing Balcony

With far reaching sea views across the English Channel.