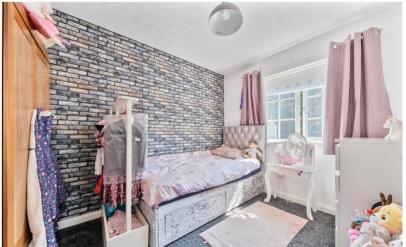

# Bedroom 2

11' 0" x 8' 9" (3.35m x 2.67m) Double glazed window to rear. Radiator.

# Bedroom 3

10' 10" x 5' 11" (3.30m x 1.80m) Double glazed window to front. Airing cupboard housing hot water tank. Radiator. Laminate flooring.