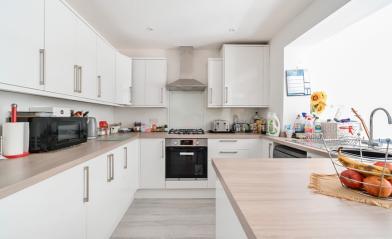

#### Kitchen

14' 7" x 9' 3" min (4.45m x 2.82m) A range of wall and base with complementary wood effect worksurfaces including breakfast bar. Inset stainless steel sink with drainer unit and swan neck mixer tap over. Fitted oven and gas hob with glass splashback and stainless steel extractor hood over. Plumbing and space for washing machine and dishwasher. Space for fridge/freezer. Wood effect flooring. Radiator. Opening to: