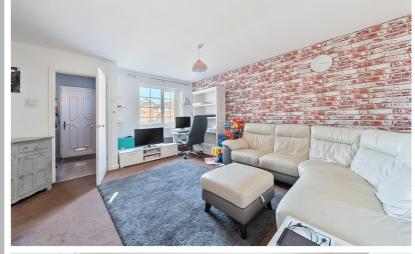

# Living Room

15' 9" max x 14' 7" max (4.80m x 4.45m) Double glazed window to front. Two radiators. Wood effect flooring. Stairs rising to first floor accommodation with under stairs storage space. Door into: