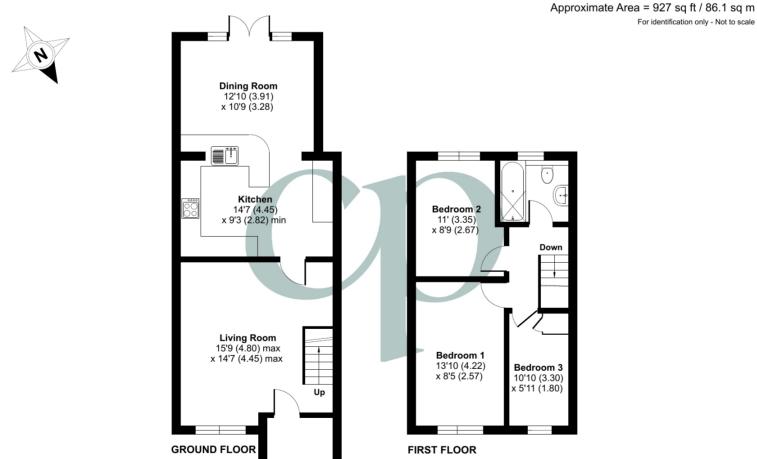

For identification only - Not to scale

All measurements are approximate and quoted in metric with imperial equivalents and for general guidance only and whilst every attempt has been made to ensure accuracy, they must not be relied on. The fixtures, fittings and appliances referred to have not been tested and therefore no guarantee can be given and that they are in working order. Internal photographs are reproduced for general information and it must not be inferred that any item shown is included with the property. For a free

# Viewing by appointment only

Floor plan produced in accordance with RICS Property Measurement Standards incorpo International Property Measurement Standards (IPMS2 Residential). © nichecom 2024. Produced for Country Properties. REF: 1163899

#### **Ground Floor**

#### **Entrance Hall**

Double glazed window to side. Radiator. Wood effect flooring. Door to:

# Living Room

15' 9" max x 14' 7" max (4.80m x 4.45m) Double glazed window to front. Two radiators. Wood effect flooring. Stairs rising to first floor accommodation with under stairs storage space. Door into:

#### Kitchen

14' 7" x 9' 3" min (4.45m x 2.82m) A range of wall and base with complementary wood effect worksurfaces including breakfast bar. Inset stainless steel sink with drainer unit and swan neck mixer tap over. Fitted oven and gas hob with glass splashback and stainless steel extractor hood over. Plumbing and space for washing machine and dishwasher. Space for fridge/freezer. Wood effect flooring. Radiator. Opening to:

## **Dining Room**

12' 10" x 10' 9" (3.91m x 3.28m) Double glazed french doors with sidelights, opening onto the rear garden. Wood effect flooring. Vertical radiator.

# FIRST FLOOR

# Landing

Access to loft space. Doors into all bedrooms and bathroom.

## Bedroom 1

13' 10" x 8' 5" (4.22m x 2.57m) Double glazed window to front. Radiator.

# Bedroom 2

11' 0" x 8' 9" (3.35m x 2.67m) Double glazed window to rear. Radiator.

# Bedroom 3

10' 10" x 5' 11" (3.30m x 1.80m) Double glazed window to front. Airing cupboard housing hot water tank. Radiator. Laminate flooring.

#### Bathroom

Three piece suite comprising low level flush wc, pedestal mounted wash hand basin and panel enclosed bath. Fully tiled walls and tiled flooring. Extractor fan. Chrome heated towel rail. Obscure double glazed window to rear.