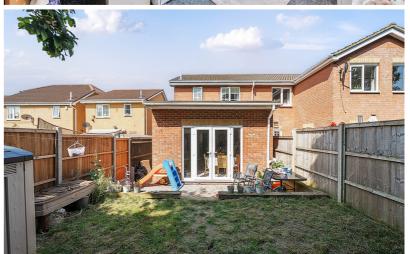

# Rear Garden

Paved patio with steps up to the raised lawn. Timber shed. Garden storage (subject to separate negotiation). Fully enclosed with gated access to front.

PRELIMINARY DETAILS - NOT YET APPROVED AND MAY BE SUBJECT TO CHANGES.