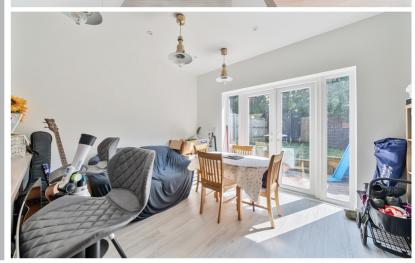

## **Dining Room**

12' 10" x 10' 9" (3.91m x 3.28m) Double glazed french doors with sidelights, opening onto the rear garden. Wood effect flooring. Vertical radiator.

#### Kitchen

14' 7" x 9' 3" min (4.45m x 2.82m) A range of wall and base with complementary wood effect worksurfaces including breakfast bar. Inset stainless steel sink with drainer unit and swan neck mixer tap over. Fitted oven and gas hob with glass splashback and stainless steel extractor hood over. Plumbing and space for washing machine and dishwasher. Space for fridge/freezer. Wood effect flooring. Radiator. Opening to: