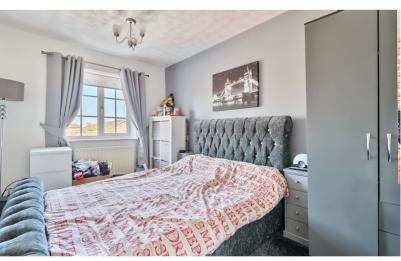

## Bedroom 1

13' 10" x 8' 5" (4.22m x 2.57m) Double glazed window to front. Radiator.