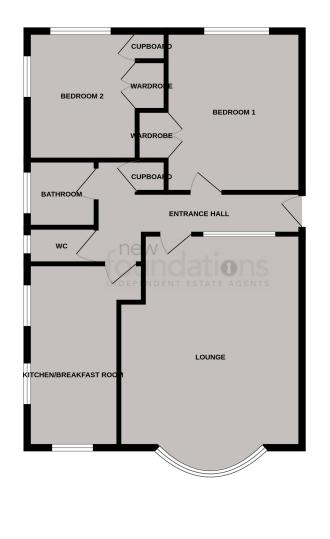

#### **ROOM DESCRIPTIONS**

#### Communal Entrance Hall

Accessed via communal door, entry-phone system.

#### **Entrance Hall**

Accessed via private door, entry-phone, storage cupboard.

#### Lounge

17' 3" x 11' 0" (5.26m x 3.35m) Double glazed bay window to the front, ceiling coving, television point.

## Kitchen/Breakfast Room

14' 10" x 7' 5" (4.52m x 2.26m) Two double glazed windows to the side and double glazed window to the front, a fitted kitchen comprising; a range of working surfaces with inset stainless steel sink and drainer unit with mixer tap, space for cooker with extractor fan over, a range of matching wall and base cupboards with fitted drawers, space for under-counter appliance, radiator, space for table.

### Bedroom One

Double glazed window to the rear, built-in cupboard, radiator.

### Bedroom Two

10′ 5″ x 8′ 10″ (3.17m x 2.69m) Double glazed windows to the side and rear, cupboard housing boiler, further cupboard, radiator.

### Bathroom

Double glazed patterned window to the side, recently installed panelled bath with mixer tap and fitted screen, wash hand hand basin, heated towel rail.

#### WC

Double glazed patterned window to the side, low level WC, wash hand basin, radiator.

#### NB

We have been advised of the following; 999 year lease from 1969 Share of Freehold £1800 per annum service charge GROUND FLOOR

Whils every attempt has been made to ensure the accuracy of the floorplan contained here, measurements of doors, windows, rooms and any other items are approximate and no responsibility is taken for any error, prospective purchaser. The services, systems and appliances show have no to been tested and no guarantee as to their operability or efficiency can be given.