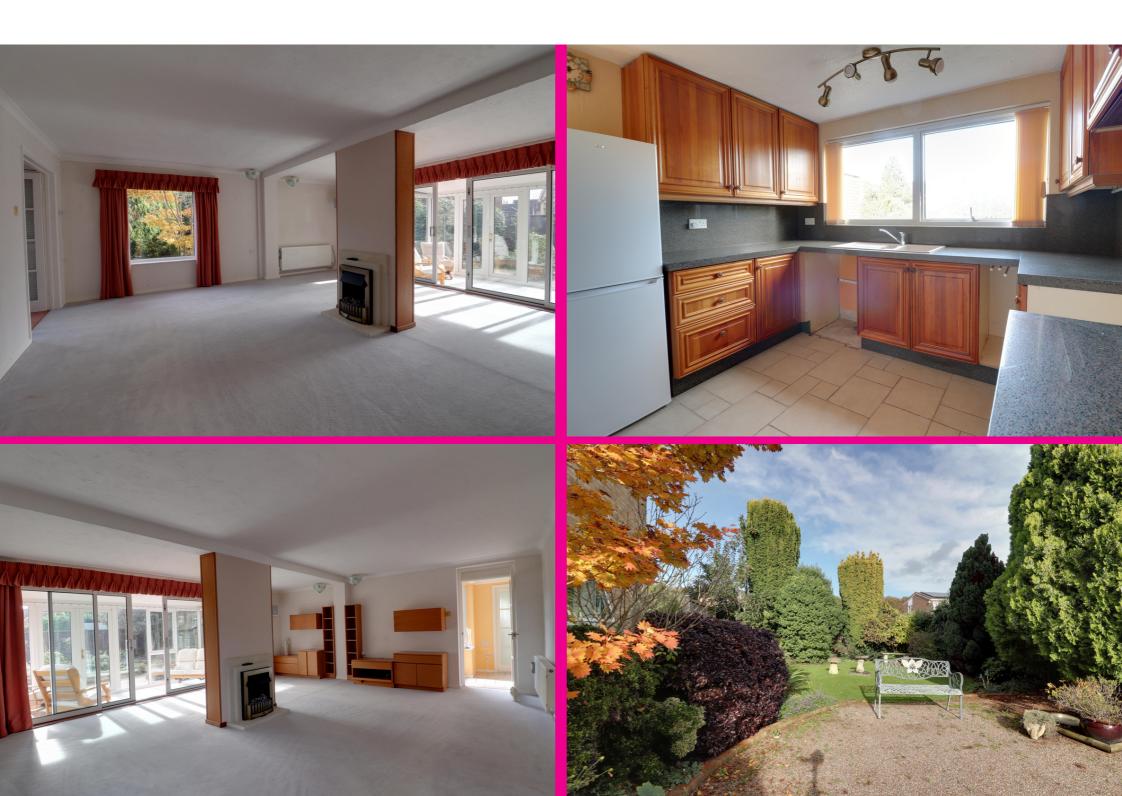

The property has undergone a large extension and now offers extremely large living accommodation. Please not this property is offered CHAIN FREE!

The accommodation comprises of spacious entrance hall with doors to downstairs cloakroom and stairs leading up to first floor. In addition to this there is a fabulous living room to the rear of the property which has doors onto the conservatory.

To the front of the property there is an additional reception room which has dual aspect windows allowing lots of natural light to flood the room.

The kitchen is also of a generous size and has plenty of cupboard space with views over the front.

## Description Sandown road is an attractive, private location within the Martins Wood area of Stevenage.

This is a very large four bedroom detached property situated on a large, wrap around plot. Benefits include large frontage a generous size rear garden and garage attached.