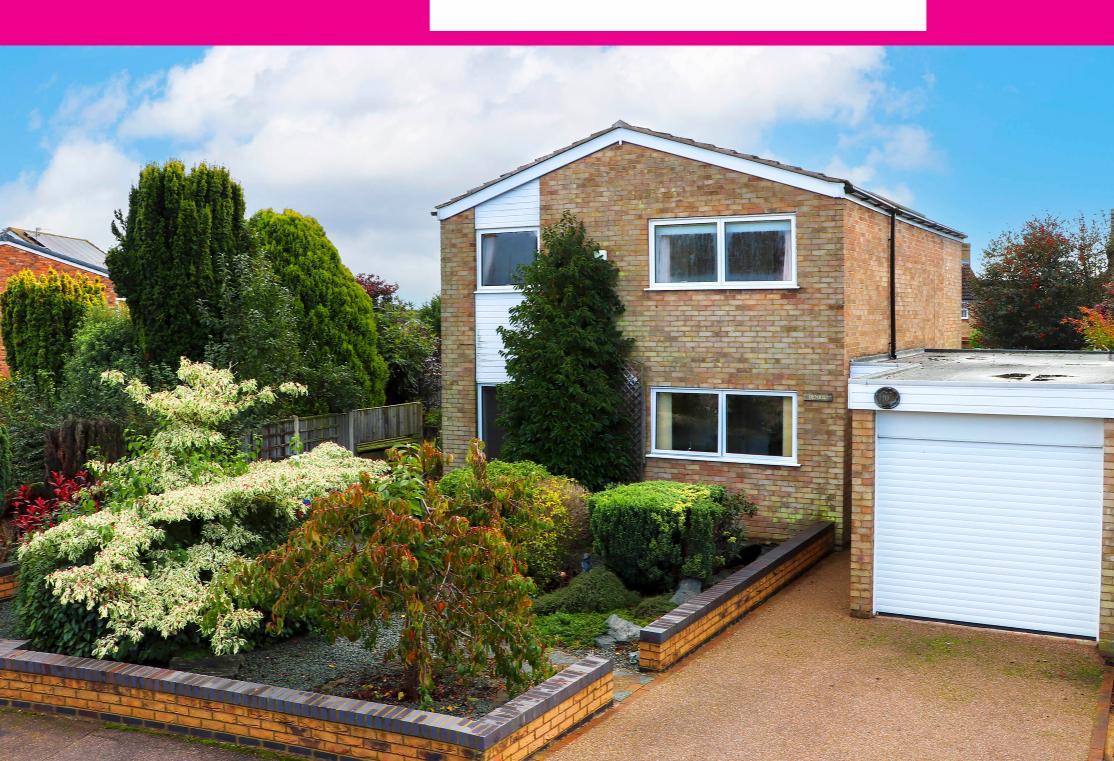

## Description Sandown road is an attractive, private location within the Martins Wood area of Stevenage.

This is a very large four bedroom detached property situated on a large, wrap around plot. Benefits include large frontage a generous size rear garden and garage attached.

The property has undergone a large extension and now offers extremely large living accommodation. Please not this property is offered CHAIN FREE!

The accommodation comprises of spacious entrance hall with doors to downstairs cloakroom and stairs leading up to first floor. In addition to this there is a fabulous living room to the rear of the property which has doors onto the conservatory.