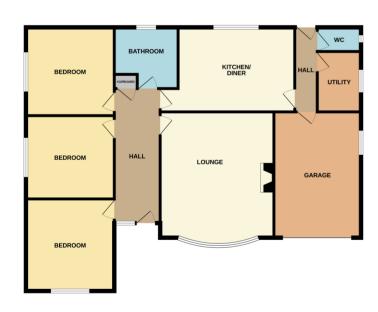

## **Room Descriptions**

## **Ground Floor**

### Accommodation

uPVC wooden effect front door to Entrance Hallway: 18'11" x 5'11" Radiator, two wall light points, telephone point, digital wall mounted thermostatic heating control, built in storage cupboard.

### Lounge

 $15' \ 0'' \times 17' \ 8'' \ (4.57 \text{m} \times 5.38 \text{m})$  Two radiators, bay window to front, living flame coal effect gas fire with stone surround and paved hearth, TV point.

#### Kitchen/Diner

10' 4" x 17' 8" (3.15m x 5.38m) Fitted wall mounted and floor standing light wood fronted cupboards, complimentary fitted worktops and splash back tiling, inset one and a quarter bowl polycarbonate sink and drainer with mixer tap, eye level double electric oven, four ring ceramic hob with extractor fan over, integrated microwave oven, integrated dishwasher, integrated fridge and freezer, spot lights over sink, dado rail, ceramic floor tiles, radiator.

#### Inner Hallway

Ceramic floor tiles, radiator, part glazed uPVC wooden effect door to garden, pedestrian door to garage.

## **Utility Room**

4' 10" x 6' 10" (1.47m x 2.08m) Wall mounted and floor standing wooden fronted cupboards, fitted worktops, inset stainless steel sink and drainer with mixer tap, complimentary splash back tiling, ceramic floor tiles.

## Cloakroom

Low level WC, splash back tiling, ceramic floor tiles.

#### **Bathroom**

Panelled bath, low level WC with concealed flush, separate shower cubicle with glass door, fully tiled walls, ceramic floor tiles, white heated ladder towel rail, storage cupboard housing WORCESTER gas central heating boiler.

#### Bedroom 1

12' 1"  $\times$  12' 0" (3.68m  $\times$  3.66m) Fitted wardrobes with bed space between and overbed cupboards, TV point, radiator, window to side.

### Bedroom 2

12' 0" x 12' 0" (3.66m x 3.66m) Built in wardrobes to one wall, radiator, window to front.

#### Bedroom 3

10' 5" x 12' 0" (3.17m x 3.66m) Radiator, window to side.

## GROUND FLOOR

list every attempt has been made to ensure the accuracy of the floorplan contained here, measurements obors, windows, norms and any other learns are approximate and no responsibility is taken for any error, resistance norms element. This pien is to flustosine purposes only and should be used as soft by any specific purposes. The services, systems and applicances shown have not been tested and no guarantee as to their operatifity or efficiency con be given.