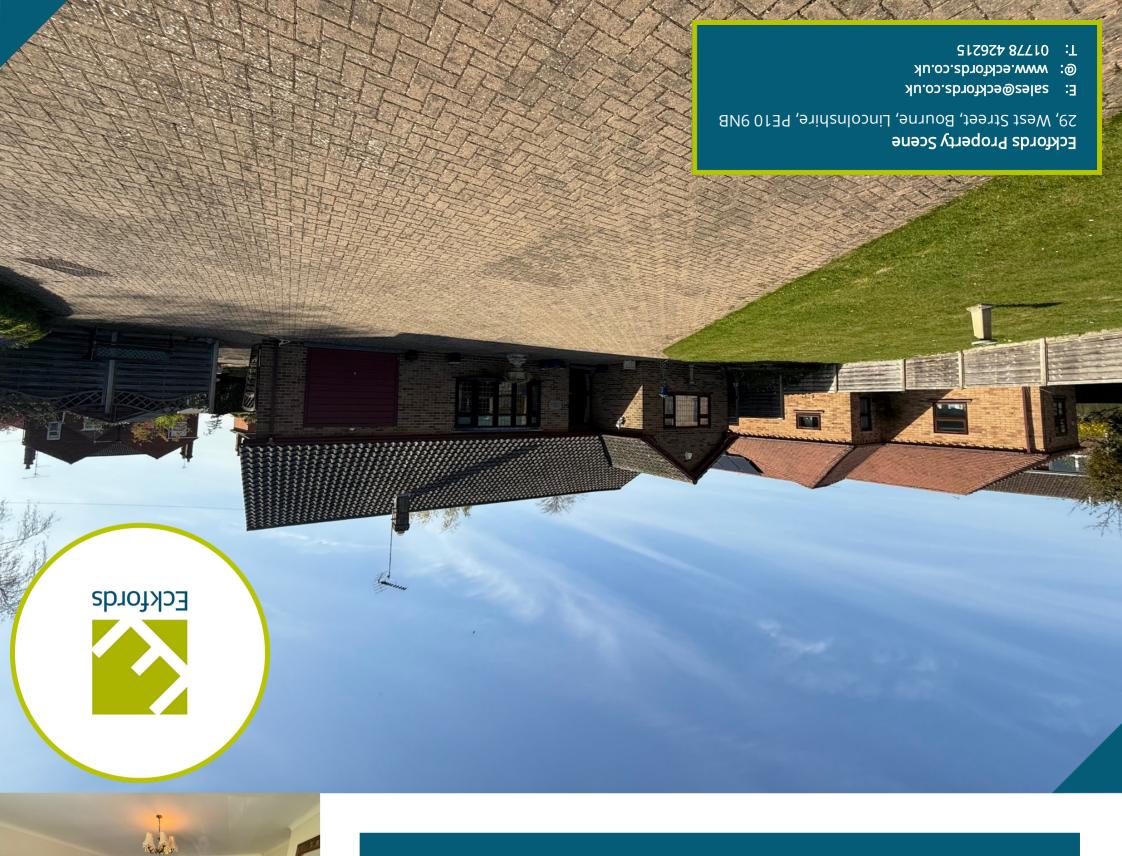

Cuckoo Bush Bungalow, Christophers Lane, Bourne, Lincolnshire PE10 9AZ

### Garden

The front of this bungalow benefits from a low level neat hedge. There is a large block paved driveway with ample parking for several cars, a neat shaped lawn and an attractive flower and shrub bed. A timber garden gate gains access to the fully enclosed low maintenance private rear garden. The rear garden is mostly laid to paving with attractive flower and shrub beds. The garden continues to the side where there is further paved and gravelled areas and a timber garden shed.