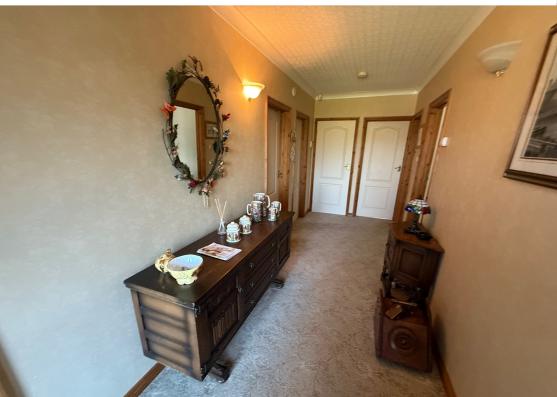

### Accommodation

uPVC wooden effect front door to Entrance Hallway: 18'11" x 5'11" Radiator, two wall light points, telephone point, digital wall mounted thermostatic heating control, built in storage cupboard.