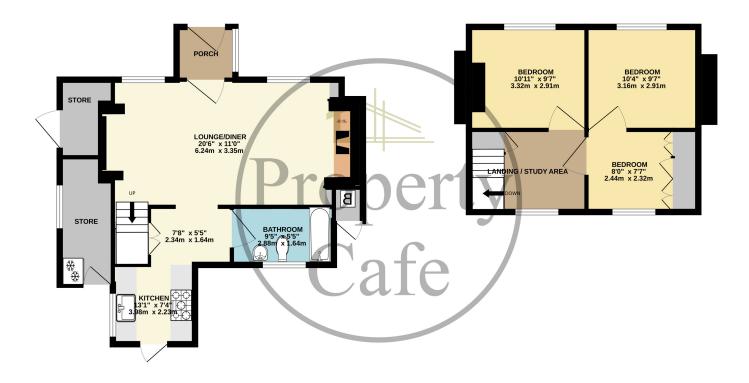

GROUND FLOOR 538 sq.ft. (50.0 sq.m.) approx.

1ST FLOOR 359 sq.ft. (33.4 sq.m.) approx.

TOTAL FLOOR AREA : 897 sq.ft. (83.4 sq.m.) approx. Whilst every attempt has been made to ensure the accuracy of the floorplan contained here, measurements of doors, windows, rooms and any other Items are approximate and no responsibility is taken for any erorr, omission or mis-statement. This plan is for illustrative purposes only and should be used as such by any prospective purchaser. The services, systems and appliances shown have not been tested and no guarantee as to their operability or efficiency can be given. Made with Metropix ©2023