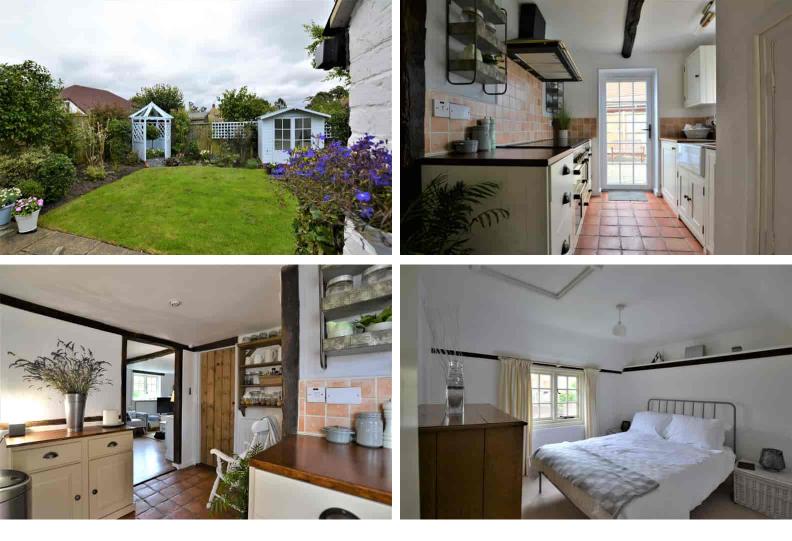

Kiln Bank Cottage 49 Peartree Lane, Bexhillon-Sea, East Sussex, TN39 4RQ

£385,000

- Stunning Character Cottage
- Three Well Proportioned Bedrooms
- Manicured Private Rear Garden
- Modern Fitted Kitchen
- Immaculately Presented Throughout
- Modern Fitted Bathroom
- Additional Spacious Landing / Study Area
- Situated In The Heart Of Little Common
- Sold With No Onward Chain
- Viewing Highly Recommended